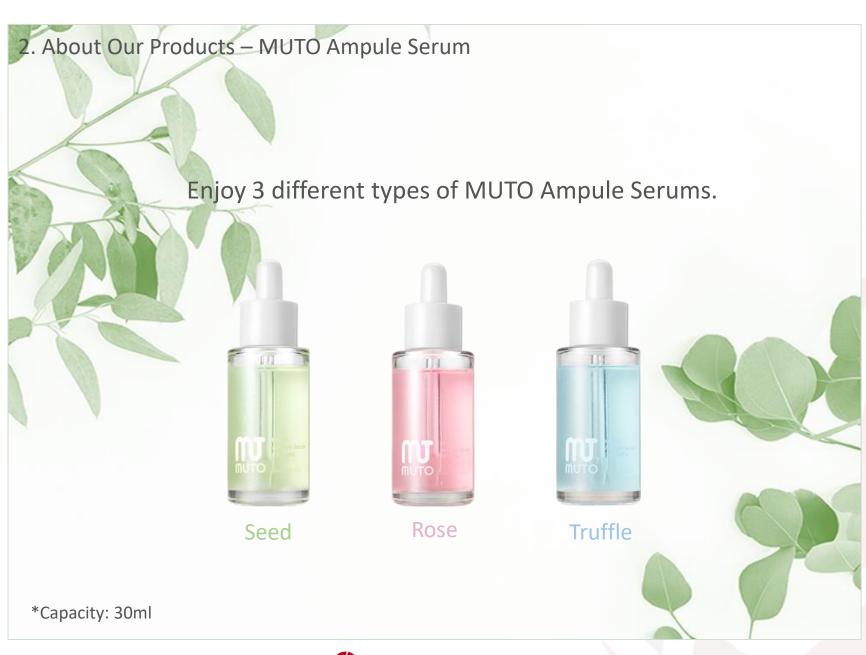

### 2. About Our Products – MUTO Ampule Serum

### Skin & Dr. MUTO Ampule Serum

This lightweight formula absorbs into the skin without any stickiness and also prevents the evaporation of moisture, leaving your skin smooth and hydrated all day long.

Delivers an instant shot of moisture

Helps tighten sagging skin

Evening out skin tone

Calms the sensitive skin and reduces redness.