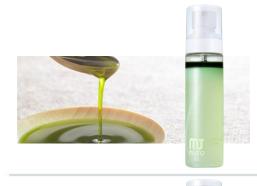

#### Skin&Dr. muto oil mist SEED

A Blend of 5 Seeds oil: Avocado, Green tea, Apple, Apricot and Grapefruit Seeds

A blend of 5 seeds extracts lock the moisture in skin, making your skin look elastic and healthy