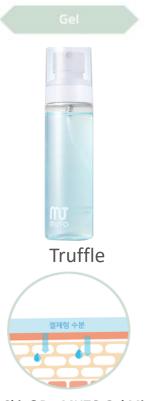

### Skin&Dr. muto gel mist TRUFFLE

White Truffle Extract

This gel type mist sticks to your skin with white truffle extracts that delivers youthful energy and deep nourishment.