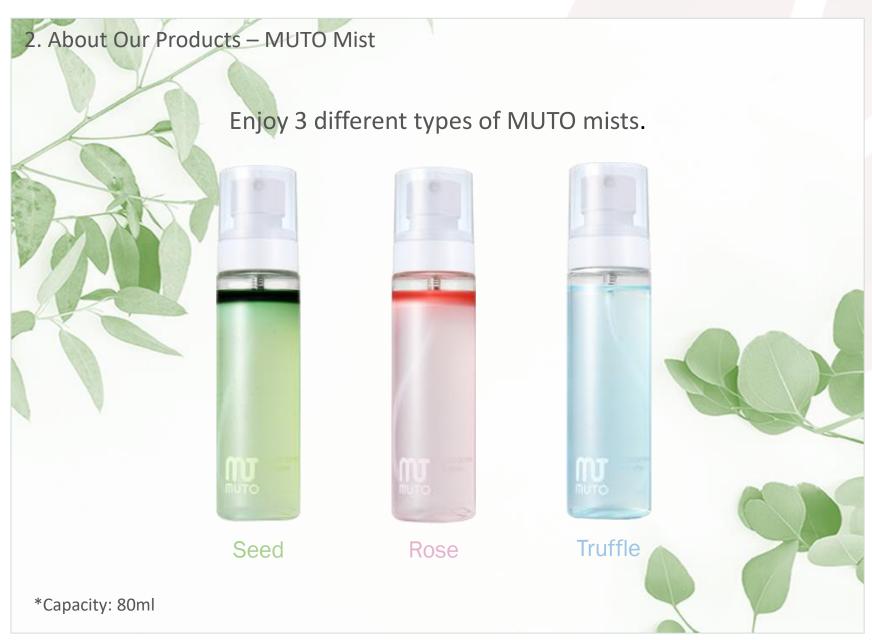

### Skin&Dr. MUTO Oil Mist

This daily go-to mist provides deep cellular hydration while preventing the evaporation of moisture by layering the oil.

#### Skin&Dr. MUTO Gel Mist

Gel type mist is instantly absorbed in skin and freshen you up, leaving the skin hydrated and smooth all day long.

# **Key Ingredients**

A blend of 5 Seeds Moisturizing & calming

**Rosa Flower Water**Reducing the uneven skin tone

White Truffle Extracts
Deep nourishing

#### Skin&Dr. muto oil mist SEED

A Blend of 5 Seeds oil: Avocado, Green tea, Apple, Apricot and Grapefruit Seeds

A blend of 5 seeds extracts lock the moisture in skin, making your skin look elastic and healthy

### Skin&Dr. muto oil mist ROSE

Rosa Centifolia Flower Water

Rosa Centifolia Flower water helps even out the skin tone, and the good balance of water and oil gives natural dewy glow.

### Skin&Dr. muto gel mist TRUFFLE

White Truffle Extract

This gel type mist sticks to your skin with white truffle extracts that delivers youthful energy and deep nourishment.

# **HOW TO USE**

Spray onto face from a distance whenever your skin needs refreshing and hydrating.

\* Shake well before application of oil type mists (MUTO Seed mist & MUTO Rose mist) to activate the formula.