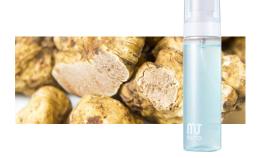

### Skin&Dr. muto gel mist TRUFFLE

White Truffle Extract

This gel type mist sticks to your skin with white truffle extracts that delivers youthful energy and deep nourishment.