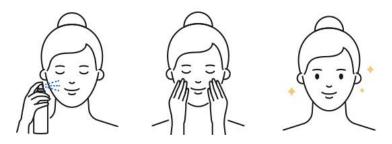

# **HOW TO USE**

Spray onto face from a distance whenever your skin needs refreshing and hydrating.

\* Shake well before application of oil type mists (MUTO Seed mist & MUTO Rose mist) to activate the formula.