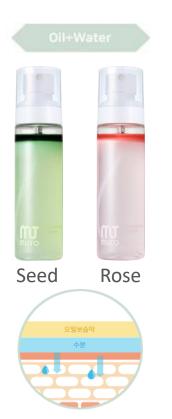

#### Skin&Dr. muto oil mist SEED

A Blend of 5 Seeds oil: Avocado, Green tea, Apple, Apricot and Grapefruit Seeds

A blend of 5 seeds extracts lock the moisture in skin, making your skin look elastic and healthy

### Skin&Dr. muto oil mist ROSE

Rosa Centifolia Flower Water

Rosa Centifolia Flower water helps even out the skin tone, and the good balance of water and oil gives natural dewy glow.