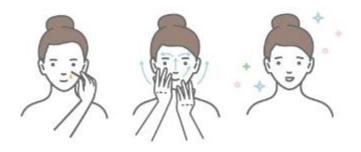

# **HOW TO USE**

Spray onto face from a distance whenever your skin needs refreshing and hydrating.

\* Shake well before application of oil type mists (MUTO Seed mist & MUTO Rose mist) to activate the formula.

# **HOW TO USE**

Apply after application of toner. Use your fingertips to gently apply the serum to your face and then lightly tap and smooth the serum out.