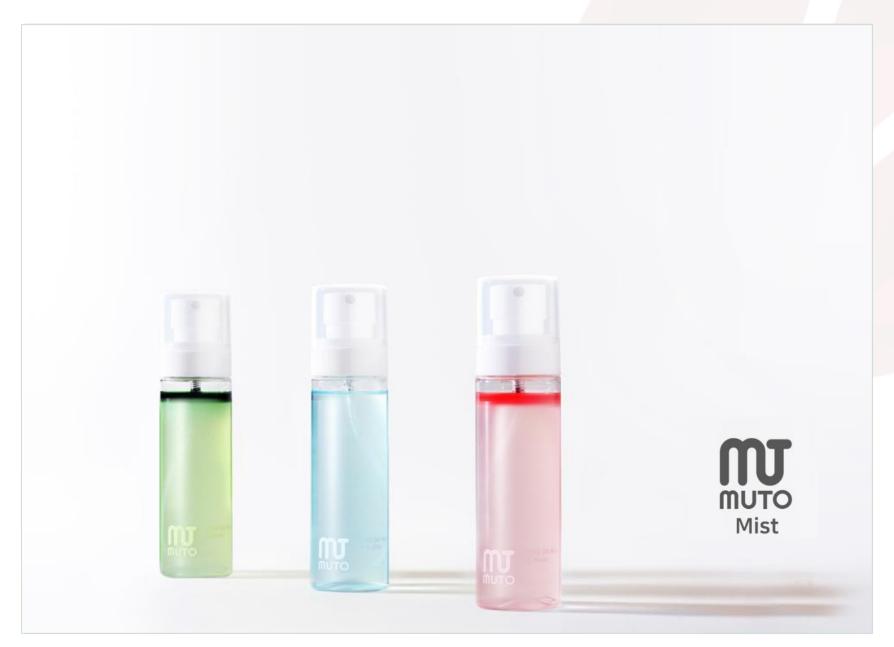

### Skin&Dr. MUTO Oil Mist

This daily go-to mist provides deep cellular hydration while preventing the evaporation of moisture by layering the oil.

#### Skin&Dr. MUTO Gel Mist

Gel type mist is instantly absorbed in skin and freshen you up, leaving the skin hydrated and smooth all day long.