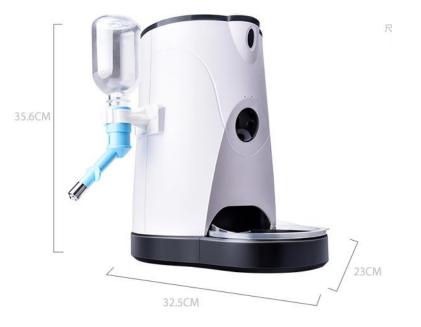

**Description:** Automatic pet feeder with camera **Material:** Plastic+ABS; weight: 2.5KG

**Size:** 35.6\*32.5\*23cm

#### Function:

1.Camera configuration: professional HD 1080P network wide-angle;lens, 130W super high like 1280\*960P;2.Remote Video Operation;3.High-fidelity recording 15s;

4. Power supply: Power/battery power supply, priority use power supply, switch battery power when power is off (5V/2A);5.There is food and water can have a taste;6.Power supply: 110-240V;7.Feeding times: 1-4 times a day;8.With water bottle;9.Applicable food: dry food (5-15mm);10.Support Apple IOS system and Android system.