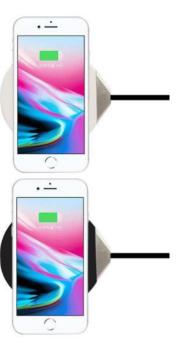

Description: 3 in 1 Wireless Charger Material: ABS ; Weight:200g Size: 140\*121\*105 mm Function:

1. Charging distance::0~8 mm;2.Charging effiiency:≥73%;3. Input:DC5V-2A, 9V-1.67A;4. Out put:5W, 7.5W, 10W;4.over-current/over-temperature protection ;5.LED will light during Charging;6.iwatch/cellphone/airpods can be charged at the same time. vertical type mount ;6. Apple and Android is applicable