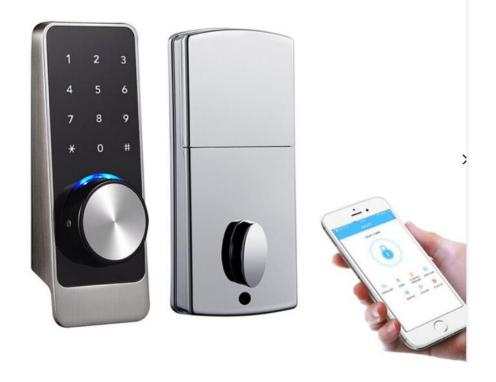

1. Range:300m receiving range in open area;2. 3 Volume to adjust;3. 38 ringtones for selection;4.IP44 of Waterproof for the transmitter;5. LED Light indicator

Description: Wifi controlled ttlock Smart Home Deadbolt Lock
Material: Zinc alloy ; Weight:1.5Kg
Size: 37X15X12 cm,It requires the door thickness from 1.38 in to 2.17 in (35-55mm)
Function:

1. Four-in-one to unlock, access by App, M1 Card, Pass code, Wristband or key; 2. Waterproof; 3. Emergency battery back-up; 4. APP unlock remotely; 4. Support system: IOS 7.0 or above, Android 4.4 or above; 5. Battery life: 10000 times normal open (12 months)