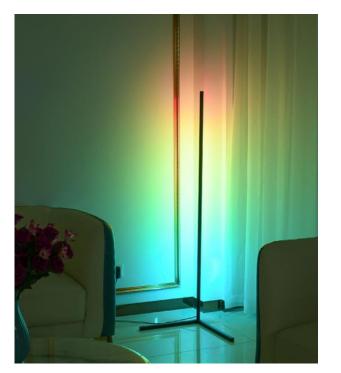

**Description:** RGB LED Corner Floor Lamp **Material:** iron+acrylic ;Weight: 1.1kg **Size:**140\*40\*15cm

#### Function:

1. Light color:warm white/dreamcolor/changeable;2.Controller:app/remote control;3.Space:3 -5m<sup>2</sup>4. 7 colour light;5. LED light:20w

**Description:** Selfie Stick Light Ring With Tripod Wireless **Material:** ABS+aluminium alloy ;Weight: 380g **Size: dia.** 160mmx70x190-920mm