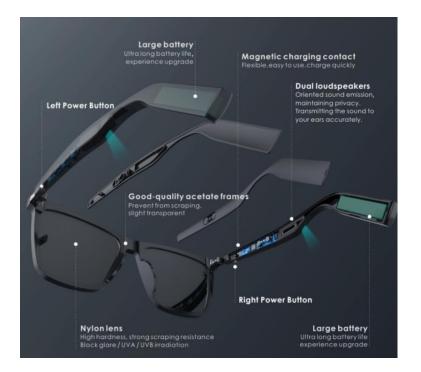

Description: Intelligent bluetooth Audio Driving Sunglasses Material: PC+Aerate fiber board+Nylon lens Size: 167.8\*53.4\*55mm; Weight: 43.5g Function:

1. Apple and Android is applicable; 2.Play music and answer call without touch the phone; 3. Prevents ultraviolet ray