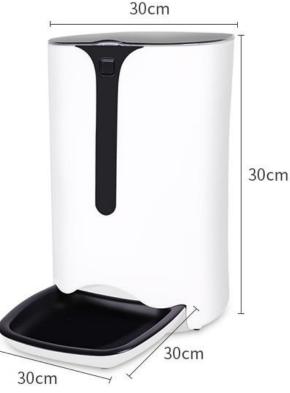

Description: 6L Automatic pet feeder Material: Plastic; weight:3.5KG Size: 41X24.5X23 cm Function:

1.Timing portion; 2. 6L large capaticity ; 3. Calling function, live recording for 10 seconds; 4.Split easily, convinient cleaning; intelligent Portion set(1-39 portions available for each meal, 5g/portain, 5-200g/meal); 5. prevent food stuck recording, camera remote APP monitoring