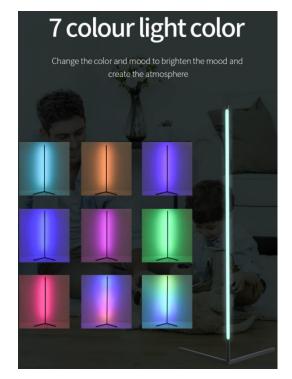

**Description:** RGB LED Corner Floor Lamp **Material:** iron+acrylic ;Weight: 1.1kg **Size:**140\*40\*15cm

#### Function:

1. Light color:warm white/dreamcolor/changeable;2.Controller:app/remote control;3.Space:3 -5m<sup>2</sup>4. 7 colour light;5. LED light:20w

**Description:** Selfie Stick Light Ring With Tripod Wireless **Material:** ABS+aluminium alloy ;Weight: 380g **Size: dia.** 160mmx70x190-920mm