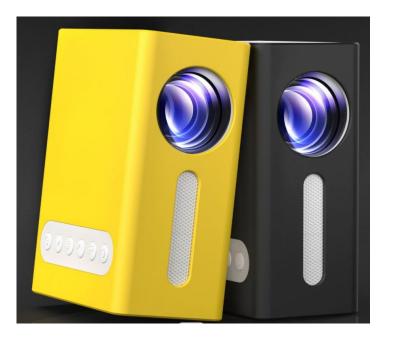

Description: Home Theater Mini Led Smart Projector Material: plastic Weight:600g Size:114\*87\*50mm Function:

1. Projection distance:50-300cm;2.Resolution Support:1920 x 1080P ;3.Interface:3.5mm Audio,HD,TF Card Slot,USB;4.Built-In Speakers, Home Theater Mini Led Smart Video Cinema Portable T300 Projector