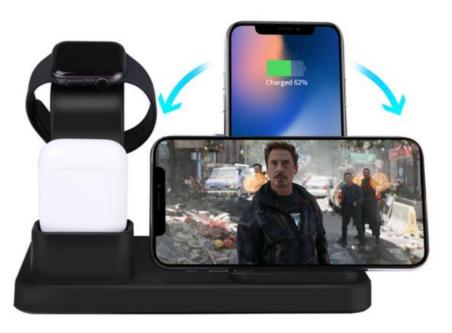

Description: 3 in 1 Wireless Charger Material: ABS ; Weight:200g Size: 140\*121\*105 mm Function:

1. Charging distance::0~8 mm;2.Charging effiiency:≥73%;3. Input:DC5V-2A, 9V-1.67A;4. Out put:5W, 7.5W, 10W;4.over-current/over-temperature protection ;5.LED will light during Charging;6.iwatch/cellphone/airpods can be charged at the same time. vertical type mount ;6. Apple and Android is applicable