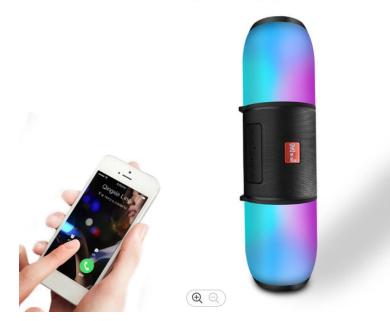

#### **Call Hhands-free Calling**

Get Out Of Bondage And Enjoy Yourself

Description: LED colorful rhythm wireless speaker Material: plastic ;Weight:600g Size:38.8\*7.8\*7.8cm

#### Function:

1. Wireless Charger for Mobile Phone, Video Call;2. waterproof;3.Support: Bluetooth connection / hands-free call / TF card playback / six light conversion modes;4.Bluetooth solution: Bluetooth v5.0, transmission distance 15M;5.It can automatically change the colors, race and dazzle the colorful lights, follow your music, flash and dance, and you can also manually adjust the colors you like;6.Battery capacity: 2000MaH 18650 battery;7.Charging time: 2-3H, use time: 8-10H (60% volume)