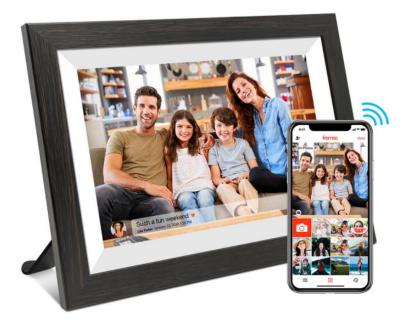

**Description:** high definition photo video digital photo frame 8 inch picture **Material:** Acrylic

Size: 8 inch

Function:

1. Touch Screen; 2. Rotate photos and play video; 3. Slideshow; 4. Sleep Mode; 5. Can mount on the wall; 6. Built-in 16GB Memory; 7. Resolution ratio:  $1366 \times 768$ 