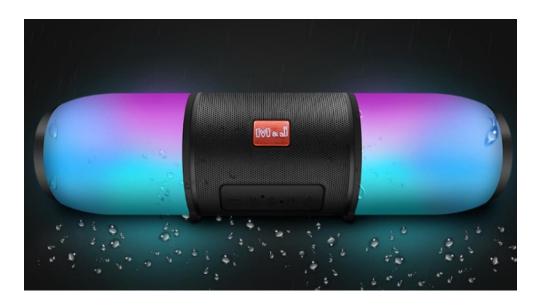

#### **Call Hhands-free Calling**

Get Out Of Bondage And Enjoy Yourself

Description: LED colorful rhythm wireless speaker Material: plastic ;Weight:600g Size:38.8\*7.8\*7.8cm

#### Function:

1. Wireless Charger for Mobile Phone, Video Call;2. waterproof;3.Support: Bluetooth connection / hands-free call / TF card playback / six light conversion modes;4.Bluetooth solution: Bluetooth v5.0, transmission distance 15M;5.It can automatically change the colors, race and dazzle the colorful lights, follow your music, flash and dance, and you can also manually adjust the colors you like;6.Battery capacity: 2000MaH 18650 battery;7.Charging time: 2-3H, use time: 8-10H (60% volume)