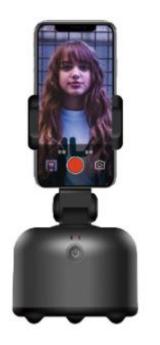

Description: smart auto selfie 360 object tracking Material: ABS plastic Weight:205g Size: 102\*102\*178mm Function:

1. Smart following; 2. Facial tracking and Photo Shooting; 3.360 Rotation; 4. AI Composition