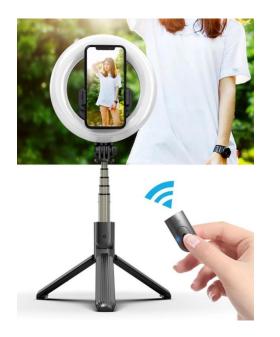

#### Function:

1. Light color:warm white/dreamcolor/changeable;2.Controller:app/remote control;3.Space:3 -5m<sup>2</sup>4. 7 colour light;5. LED light:20w

**Description:** Selfie Stick Light Ring With Tripod Wireless **Material:** ABS+aluminium alloy ;Weight: 380g **Size: dia.** 160mmx70x190-920mm

#### Function:

1. Bluetooth version:4.0;Bluetooth distance:10m;USD Charger;Android systern: Android 4.3/IOS 5.1 and above;PHONE SIZE: 4.0-6.2INCHES

2. Remote control selfie shooting; 3. 360 multi-Angle adjustable ; 4. foldable tripod stand; 5. removable remote control

6. Three modes of light

**Description:** Foldable bluetooth Keyboard **Material:** ABS+ overmove leather;Weight: 300g **Size:** 30.5\*9.80.8CM open