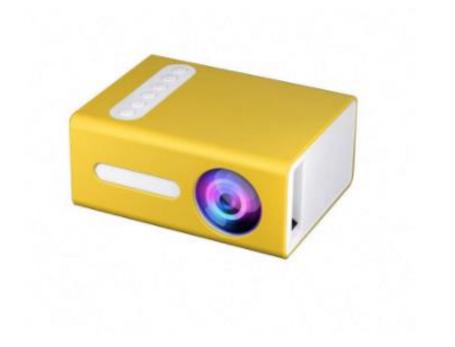

Description: Home Theater Mini Led Smart Projector Material: plastic Weight:600g Size:114\*87\*50mm Function:

1. Projection distance:50-300cm;2.Resolution Support:1920 x 1080P ;3.Interface:3.5mm Audio,HD,TF Card Slot,USB;4.Built-In Speakers, Home Theater Mini Led Smart Video Cinema Portable T300 Projector