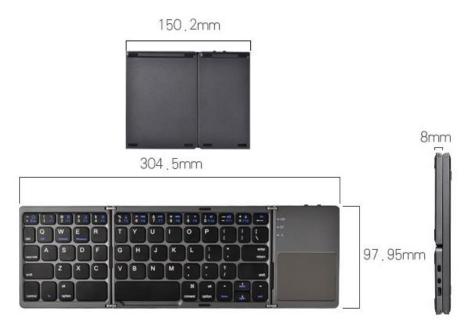

6. Three modes of light

**Description:** Foldable bluetooth Keyboard **Material:** ABS+ overmove leather;Weight: 300g **Size:** 30.5\*9.80.8CM open

#### Function:

1.Support Apple IOS system, Android Android system and Windows system, most of the general smart phone and smart table computer powerful USB charging Mini Bluetooth wireless folding keyboard Computer mobile phone tablet office Mini keyboard is cheap.

2. Portable and foldable keyboard

Description: Dog /cat Camera Feeder Material: stainless steel+wood Size: 22.5\*12cm; Function:

1. Capacity:258ml Water + 200ml Food;2.Work with Alexa;3.Real time barking alerts;4.Fill night vision;5.automatic feeder