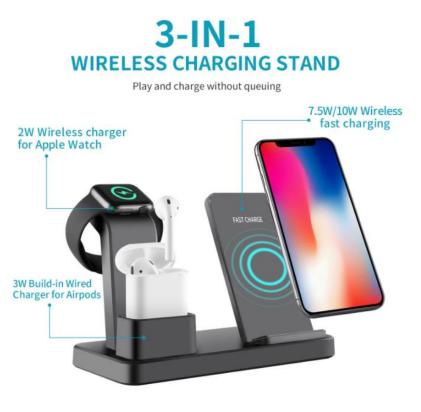

Description: 3 in 1 Wireless Charger Material: ABS ; Weight:200g Size: 140\*121\*105 mm Function:

1. Charging distance::0~8 mm;2.Charging effiiency:≥73%;3. Input:DC5V-2A, 9V-1.67A;4. Out put:5W, 7.5W, 10W;4.over-current/over-temperature protection ;5.LED will light during Charging;6.iwatch/cellphone/airpods can be charged at the same time. vertical type mount ;6. Apple and Android is applicable