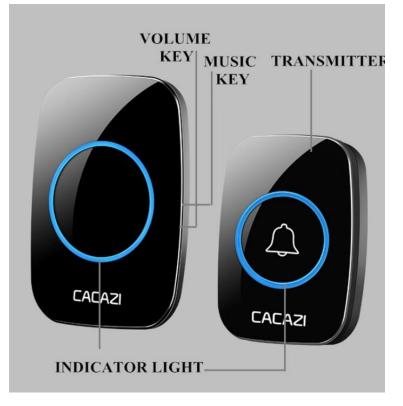

#### Function:

1.55 degree thermostat; 2. Wireless charging; 3. Intelligent sensor

**Description:** Samrt Wireless Doorbell

Material: Plastic

Size: Receiver :95\*65\*24mm;Transmitter:75\*51\*20mm

Function:

1. Range:300m receiving range in open area;2. 3 Volume to adjust;3. 38 ringtones for selection;4.IP44 of Waterproof for the transmitter;5. LED Light indicator

Description: Wifi controlled ttlock Smart Home Deadbolt Lock
Material: Zinc alloy ; Weight:1.5Kg
Size: 37X15X12 cm,It requires the door thickness from 1.38 in to 2.17 in (35-55mm)
Function: