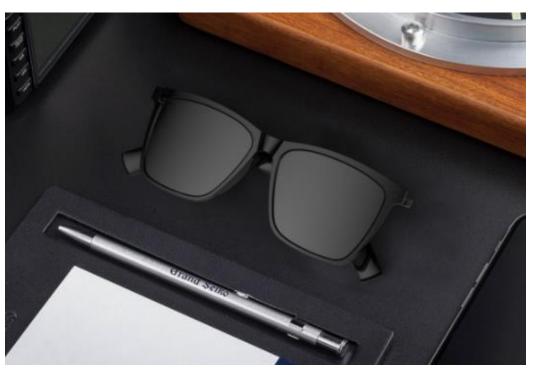

Description: Intelligent bluetooth Audio Driving Sunglasses Material: PC+Aerate fiber board+Nylon lens Size: 167.8\*53.4\*55mm; Weight: 43.5g Function:

1. Apple and Android is applicable; 2.Play music and answer call without touch the phone; 3. Prevents ultraviolet ray