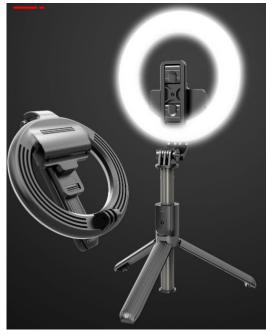

#### Function:

1. Light color:warm white/dreamcolor/changeable;2.Controller:app/remote control;3.Space:3 -5m<sup>2</sup>4. 7 colour light;5. LED light:20w

**Description:** Selfie Stick Light Ring With Tripod Wireless **Material:** ABS+aluminium alloy ;Weight: 380g **Size: dia.** 160mmx70x190-920mm

#### Function:

1. Bluetooth version:4.0;Bluetooth distance:10m;USD Charger;Android systern: Android 4.3/IOS 5.1 and above;PHONE SIZE: 4.0-6.2INCHES

2. Remote control selfie shooting; 3. 360 multi-Angle adjustable ; 4. foldable tripod stand; 5. removable remote control

6. Three modes of light

**Description:** Foldable bluetooth Keyboard **Material:** ABS+ overmove leather;Weight: 300g **Size:** 30.5\*9.80.8CM open