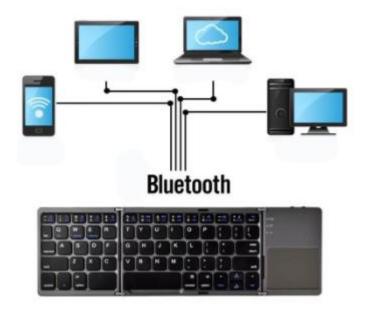

#### Function:

1.Support Apple IOS system, Android Android system and Windows system, most of the general smart phone and smart table computer powerful USB charging Mini Bluetooth wireless folding keyboard Computer mobile phone tablet office Mini keyboard is cheap.

2. Portable and foldable keyboard

Description: Dog /cat Camera Feeder Material: stainless steel+wood Size: 22.5\*12cm; Function:

1. Capacity:258ml Water + 200ml Food;2.Work with Alexa;3.Real time barking alerts;4.Fill night vision;5.automatic feeder