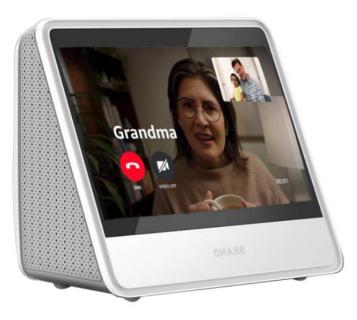

# **Consumer electronic**

Description: Echo Show Alexa smart Al speakerr Material: Plastic +ABS Size: 34X23X16.5 cm Function: 1.Alexa can show you things;2.8' HD Screen 3. Control your smart home;4. show your movie, the news, TV shows