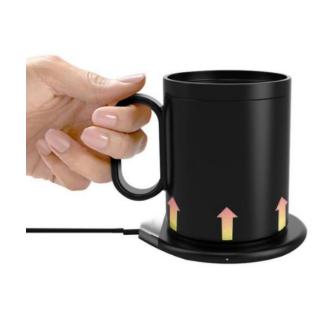

**Description:** 55 degree thermostat coffee cup with wireless charger **Material:**Mug Material:Ceramic,Base Plate material:Aluminum alloy **Size:** 110x118x8.5mm

#### Function:

1.55 degree thermostat; 2. Wireless charging; 3. Intelligent sensor

**Description:** Samrt Wireless Doorbell

Material: Plastic

Size: Receiver :95\*65\*24mm;Transmitter:75\*51\*20mm

Function: