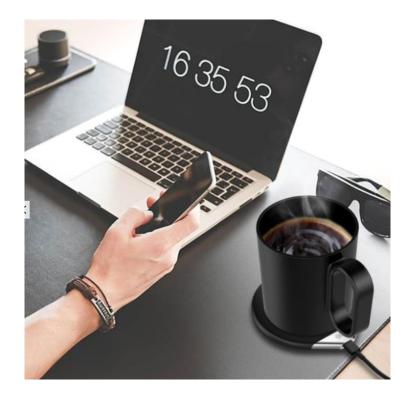

**Description:** 55 degree thermostat coffee cup with wireless charger **Material:**Mug Material:Ceramic,Base Plate material:Aluminum alloy **Size:** 110x118x8.5mm

#### Function:

1.55 degree thermostat; 2. Wireless charging; 3. Intelligent sensor

**Description:** Samrt Wireless Doorbell

Material: Plastic

Size: Receiver :95\*65\*24mm;Transmitter:75\*51\*20mm

Function: