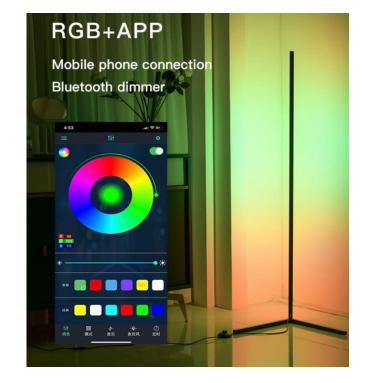

**Description:** RGB LED Corner Floor Lamp **Material:** iron+acrylic ;Weight: 1.1kg **Size:**140\*40\*15cm

#### Function:

1. Light color:warm white/dreamcolor/changeable;2.Controller:app/remote control;3.Space:3 -5m<sup>2</sup>4. 7 colour light;5. LED light:20w

**Description:** Selfie Stick Light Ring With Tripod Wireless **Material:** ABS+aluminium alloy ;Weight: 380g **Size: dia.** 160mmx70x190-920mm