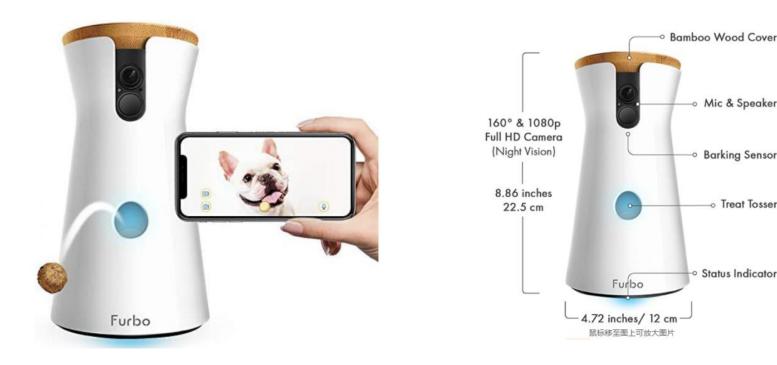

2. Portable and foldable keyboard

Description: Dog /cat Camera Feeder Material: stainless steel+wood Size: 22.5\*12cm; Function:

1. Capacity:258ml Water + 200ml Food;2.Work with Alexa;3.Real time barking alerts;4.Fill night vision;5.automatic feeder