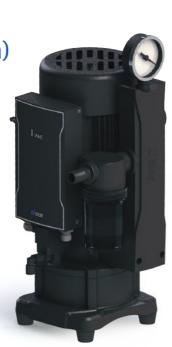

# Oil free dental compressor

# IOLP-840 CE

- · Low noise & strong power with optimum head
- Long shelf life with optimum pressure design
- No water leakage with air dryer
- No water leakage with air dryer
- CE & ISO certified

### **Specification**

- Oil free reciprocal type
- Air supply: 140L/min
- Max vacuum level: -700mmHg
- RPM: 1740min -1
- Power: 840W/220V/60Hz & 50Hz)/4.2A
- Weight: 11kg
- Noise: 49db