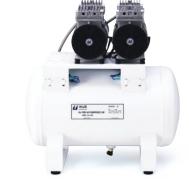

# SCA-100

### For 1 dental chair

### **Specification**

- Oil free reciprocal type
- Air supply: 140L/min
- Max vacuum level : -700mmHg
- RPM: 1740min -1
- Power: 840W/220V/60Hz & 50Hz)/4.2A
- Weight: 11kg • Noise: 49db