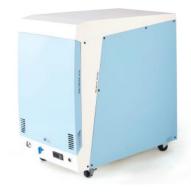

# SCA-300C

### Cabinet type For CAD CAM system

### **Specification**

- Vibrator : IOLP840 X 3 units
- Compressed air
- Oil free reciprocal type
- Automatic control switch
- Intel temperature : 0~40C
- Operation pressure : 0.6~0.8Mpa
- Air supply: 420L/min
- RPM: 1740min / 1
- Discharge gauge : G1/4
- Tank capacity: 45L
- Weight: 88kg • Noise: 56db
- Dimension: 930(W) x 500(D) x 900(H)