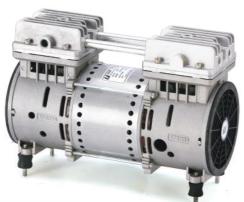

# Oil free dental compressor

# IOLP-840 CE

- · Low noise & strong power with optimum head
- Long shelf life with optimum pressure design
- No water leakage with air dryer
- No water leakage with air dryer
- CE & ISO certified

### **Specification**

- Oil free reciprocal type
- Air supply: 140L/min
- Max vacuum level: -700mmHg
- RPM: 1740min -1
- Power: 840W/220V/60Hz & 50Hz)/4.2A
- Weight: 11kg
- Noise: 49db