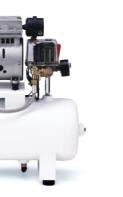

# IOLP-840 CE

- · Low noise & strong power with optimum head
- Long shelf life with optimum pressure design
- No water leakage with air dryer
- No water leakage with air dryer
- CE & ISO certified

### **Specification**

- Oil free reciprocal type
- Air supply: 140L/min
- Max vacuum level: -700mmHg
- RPM: 1740min -1
- Power: 840W/220V/60Hz & 50Hz)/4.2A
- Weight: 11kg
- Noise: 49db