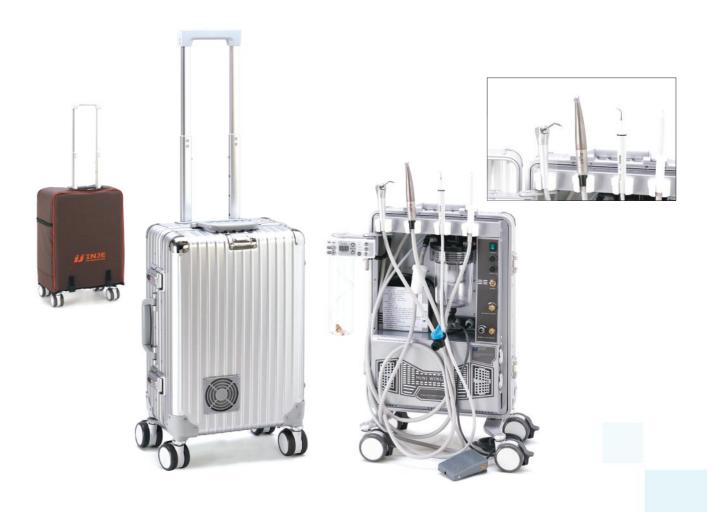

# Portable dental unit

MINI WINGS-1 (For human) VET WINGS (For veteninary)

- All in one system (Built in compressor and suction)
- Light weight(18kg) & low noise
- Tiny shape to carry in airplane
- High performance electric micromotor
- Dual function for high & low speed(100-200,000 rpm) emergency device instead of unit & chair

### Specification

- Electric micromotor
- Scaler
- 3-way syringe
- Saliver ejector
- Handpiece (option)
- Weight: 18kg
- Dimension: 370(W) x 220(D) x 57(H)