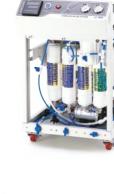

### Dental sterilized water system

- Automatic neutral sterlilization water supply system into dental unit chair water plumbing
- High performance electrode and filter inside
- Safety of human body
- No cross contamination
- Warm water supply
- Automatic self circulation cleaning system
- Automatic water pressure control with sensor

# IJ-1000S

For 4 dental chair

#### **Dimensions**

400(W) X 400(D) X 650(H)

### Weight

30kg