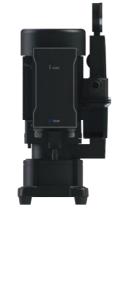

# Oil free dental compressor

# IOLP-840 CE

- · Low noise & strong power with optimum head
- Long shelf life with optimum pressure design
- No water leakage with air dryer
- No water leakage with air dryer
- CE & ISO certified

### **Specification**

- Oil free reciprocal type
- Air supply: 140L/min
- Max vacuum level: -700mmHg
- RPM: 1740min -1
- Power: 840W/220V/60Hz & 50Hz)/4.2A
- Weight: 11kg
- Noise: 49db