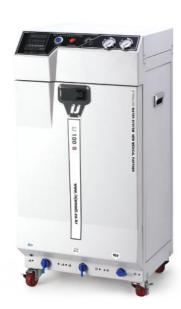

# Dental vacum pump system

# V-series (for general hospital)

- Strong power suction & Low noise
- Auto pressure sensor mode
- Time control function

### **Specification**

| Model | Max.<br>Capacity | KW   | Spare<br>motor<br>(by pass) |
|-------|------------------|------|-----------------------------|
| V-20  | 1~20             | 6.8  | 1                           |
| V-30  | 1~30             | 9    | 1                           |
| V-50  | 1~50             | 18   | 1                           |
| V-100 | 1~100            | 22.5 | 1                           |