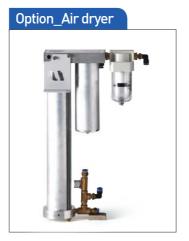

# IOLP-840 CE

- · Low noise & strong power with optimum head
- Long shelf life with optimum pressure design
- No water leakage with air dryer
- No water leakage with air dryer
- CE & ISO certified