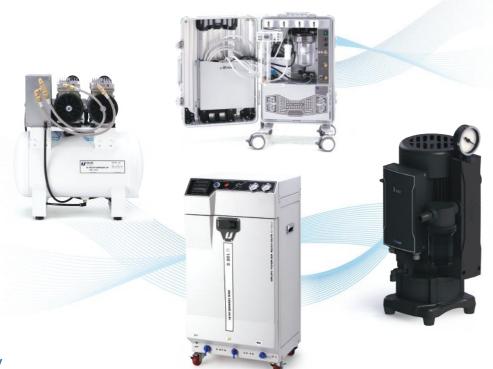

# Oil free dental compressor

# Dental vacum pump system

### Dental sterilized water system

- Automatic neutral sterlilization water supply system into dental unit chair water plumbing
- High performance electrode and filter inside
- Safety of human body
- No cross contamination
- Warm water supply
- Automatic self circulation cleaning system
- Automatic water pressure control with sensor