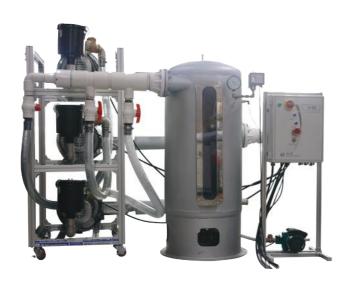

# Dental vacum pump system

# V-series (for general hospital)

- Strong power suction & Low noise
- Auto pressure sensor mode
- Time control function

### Dental sterilized water system

- Automatic neutral sterlilization water supply system into dental unit chair water plumbing
- High performance electrode and filter inside
- Safety of human body
- No cross contamination
- Warm water supply
- Automatic self circulation cleaning system
- Automatic water pressure control with sensor