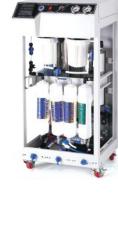

### Dental sterilized water system

- Automatic neutral sterlilization water supply system into dental unit chair water plumbing
- High performance electrode and filter inside
- Safety of human body
- No cross contamination
- Warm water supply
- Automatic self circulation cleaning system
- Automatic water pressure control with sensor

# IJ-100S

For 7 dental chair

#### **Dimensions**

400(W) X 400(D) X 850(H)

#### Weight

38kg

7