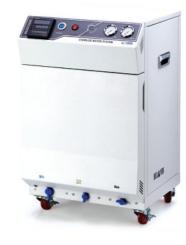

i-VAC (Wet suction system)

Strong power suction & Low noise

### **Specification**

• Power: 230VAC

• Motor : 0.75Kw (50/60HZ)

Rpm :3,500Weigth : 25kg