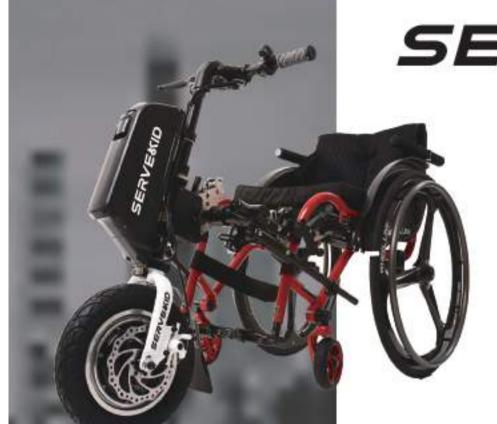

duces the role of a guardian, which boost the self-esteem of the wheelchair user by enabling his/her independent activity and leisure activities  Features:  (1) Has a compact structure that can be easily taken apart into three parts for reduced weight and easy handling and storage in the car trunk by disabled people  (2) Adopts a locking system that simplifies the front wheel lift of the wheelchair for driving after assembly and attachment to the wheelchair.  (3) Has a variable width adjustment device and clamp type mechanism that respond to almost all kinds of wheelchair in different size (seat width), height, and frame type (old types and other types)  (4) Adopts a foldable support fixture for temporary support during use (foldable to prevent collision with the ground during driving) |



# SERVEKID

Motorization kit for Manual Wheelchair

### About SERVEKID

- No Change in appearance of your wheelchair
- Compatible with all types of wheelchair
- No brackets or devices are necessary
- Easily attachable / detachable
- Available to put your kit into car trunk for yourself
- Possible for independent living of the disabled
- Safe driving
- Smooth ride
- Easy handling



# Adjustable angle & width



The angle, width and spacing of the frame part can be adjusted so that it can be attached to wheelchairs of various shapes. (However, it is not possible to attach SERVEKID to a wheelchair where the footrest can berotated or separated

# Patented docking system



Our patented double-docking system ensures a secure connection of the frame part with motor part. It is specifically de