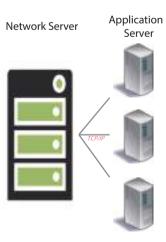

work

to be attached

Minimization of damage to the structure

Real time unmanned measurements reduce maintenance cost IoT sensor based

Efficient automation of structural health management monitoring system

Data collection linked with various sensor

# High reliability

maintained using VPN

- Guaranteed operation under temperature conditions up to - 30 degrees Celsius and +70 degrees Celsius
- Guaranteed battery life up to 2 years

# High economics and expandability

- No additional cost due to operation of own network
- Possible to operate repeaters using public Wi-Fi networks ■ Free configuration of server and network, security can be

Provide additional services through big data

structural health

# SERVICE FEATURES

**Structural Health Monitoring System** based on IoT Sensors







# FIELDMASTER CO.,LTD.



TEL +82-55-521-9461 Company Name FIELDMASTER CO.,LTD.

E-mail fm87448@hanmail.net TAE-SIK CHOI President Address

(oksid@hanmail.net) 144 YONGDEOK-RO HALIM-MYEON www.fieldmaster.co.kr Website GIMHAE GYEONGNAM KOREA (50853)

fieldmaster.co.kr/eng Contact Point GWANG-SEOK OH ( ASSISTANT MANAGER)

| Brand name              | MASTER19, NF35, MASTER55, INFILLMASTER