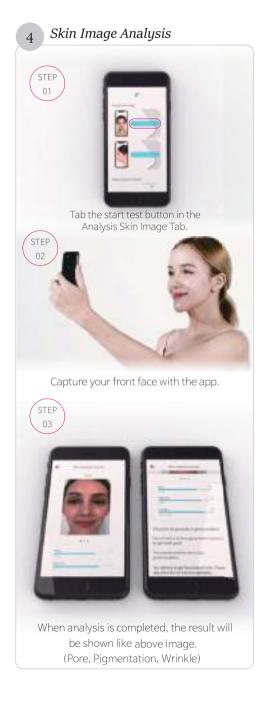

ce can be connected with the App "Derma Manager" on the smart phone and analyze the skin condition. And the analyzed result can be saved on the phone.  So, the skin condition and skin history can be checked continuously, and skin care can also be focused on the skin condition of each time. The skin care can be done with the device in the shop, and the analyzed skin condition result can be saved each customer's phone, so this device Derma-Wi is good for aesthetic shop to manage their customers. |









When water meets ultrasonic waves, water explodes. The explosive power of water effectively removes dead skin cells and blackheads without irritating the skin.



Wash your face and spray water on the face. With the edge of blade, slide on your face along the arrow like above image









37

36 the result will came out like above image

side of the blade.

Address

# HION technology Co., Ltd



Company Name HION technology Co., Ltd President Lee Kwan Hyung

TEL E-mail 17-31, Sageunjeol-gil, Jori-eup,

lekh2559@hanmail.net

Lee Kwan Hyung, CEO

+82-31-947-0343

Paju-si, Gyeonggi-do, Republic of

Website www.hion.kr

Contact Point

Korea

|                     | Brand name              | HION