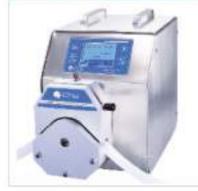

min                                                                                                          |
|                        | Power supply     | AC220V±10%(standard) or AC110V±10%(optional)                                                                            |
|                        | Drive dimension  | 264×177×153(rum)                                                                                                        |
|                        | Display          | 4-LED display                                                                                                           |
|                        | External control | Start & stop, direction control, speed control( 0.5v, 0.10v, 4.20mA optional ) RS232 and RS485, support MODBUS protocol |

# NEXT 600-4FC



| O TECHNICAL PARAMETERS |                                                                                                                         |
|------------------------|-------------------------------------------------------------------------------------------------------------------------|
| Drive model            | NEXT 600-4FC                                                                                                            |
| Pump head              | YZ35, YZ35-13                                                                                                           |
| Speed                  | 0.1-600rpm                                                                                                              |
| Flow range             | 1.3-12000mlimin