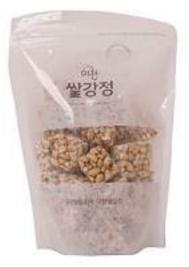

Website

| Product Information                                                                                                                                                                   | Brand name              | 2000rg                                                                                                                                                                                                                                                                                                                                                                               |  |
|---------------------------------------------------------------------------------------------------------------------------------------------------------------------------------------|-------------------------|--------------------------------------------------------------------------------------------------------------------------------------------------------------------------------------------------------------------------------------------------------------------------------------------------------------------------------------------------------------------------------------|--|
|                                                                                                                                                                                       | Certificate             | FSSC 22000, ISO 22000:2005                                                                                                                                                                                                                                                                                                                                                           |  |
|                                                                                                                                                                                       | Company<br>Introduction | Icheon Rice Gangjeong is made of traditional Korean and brown rice and rice puffs, which are supplied with rice from Icheon Agricultural Cooperative Federation and are made from 100% grains without adding any additives. All processes are hand-crafted manufacturers. We will make the best raw materials and the most demanding processes that appeal to the public. Thank you. |  |
|                                                                                                                                                                                       | Product Name            | Icheon Brown Rice pop Gangjung, Gangwondo waxy corn pop, Icheon Brown Rice pop, Icheon<br>White Rice pop                                                                                                                                                                                                                                                                             |  |
| everyone from the young to the elderly using rice and rice syrup product famous for its good quality rice.lcheon rice pop is fully committed to using and traditional Korean recipes. |                         | We always try to make sure that our production facilities maintain the required hygiene standard,                                                                                                                                                                                                                                                                                    |  |

# Icheon Brown Rice pop Gangjung

### Brown rice(Icheon rice) 48%, Korean rice syrup 52%

We do not use sugar and other chemicals, and we just use Korean brown rice syrup as a natural s weetener and it is safe for you to eat without worrying.