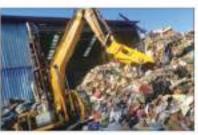

|  |
|                     | Product<br>Information  | An excavator attachment used for cutting reinforced concrete and wastes.  Possible to choose one-cylinder type and two-cylinder type according to the work characteristics.                                                                                                                                                                                                                                                                                                                                                                          |  |









# Recycling **Waste Cutter**

# Working performance increased over10times

Industrial, Tire, Fishnet, PVC, Paper, Vinyl Waste Processing

Smart cutting Attachment!







Strengthening cutting

Cut waste net, rope, optical cable, large waste plastics, and roll films

## Customized cutting for each waste material

Synthetic resins, large ropes, metals, primary cutting of large waste tire, and 360-degree hydraulic rotation type

secure economic efficiency and work stability compared to common cutting machines

## Maximization of work efficiency

30~40ton/day for optical cable, up to 10 times higher than existing machines

# TOV Rotating Crusher Series

### Dynamic Power, Durable structure, Speedy motion, Easy maintenance

- Strong Power! Perfet performance, outstanding durability and safety. Securing the highest profit with the best work efficiency in all kinds of fields,
- The TOV Crusher units are easily maintained and the bibrationless properties all