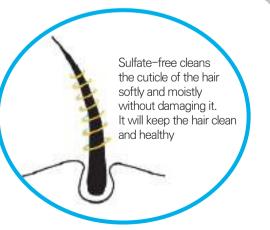

# CANDYSPEED 1 minute hair dye

Made with a soft, mild hair dye concept, the 1-minute CANDYSPEED hair dye is not a special dye. However, the quality of it is special.

The moment the hair dye touches your head, it feels gentle and soft, and the dyeing speed is very fast. It contains natural extracts of no damage to hair and no scalp irritation. It is a hair dye that does not smell and does not cause dandruff in people. We have a patent that allows hair penetration promoters to penetrate deep into cuticle layers and evenly settle down, enabling natural colors in a short period of time.