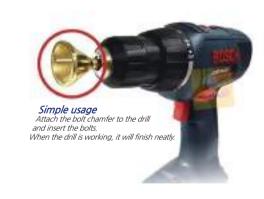

|
| insertion portion | hexagon (6.35mm)                                                                                                                                                                             |
| use               | Single wire 1.5~4SQ / Strand 6SQ, 2.5SQ 10 concurrently available                                                                                                                            |
| characteristic    | Charging Driver Spindle, One touch is all future<br>Supports both positive and negative twist directions,<br>Seamless wire separation after kinking (minimization of<br>latching phenomenon) |



### **Product Specifications**

| product name  | Bolt chamfer                                                                       |
|---------------|------------------------------------------------------------------------------------|
| weight        | 35g                                                                                |
| material      | SUS2(Strong bearing)                                                               |
| hardness      | 54                                                                                 |
| performance   | Diameter 8 ~ 25mm Bolt, pipe, round bar OD Chamfe                                  |
| characteristi | High strength vacuum heat treatment, impact drilling and all drilling applications |



**Product Specifications** 

| product nam