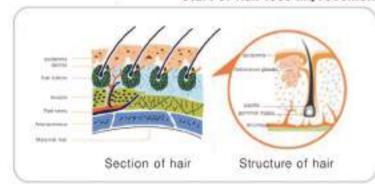

# CANDYSPEED 1 minute hair dye

Made with a soft, mild hair dye concept, the 1-minute CANDYSPEED hair dye is not a special dye. However, the quality of it is special.

The moment the hair dye touches your head, it feels gentle and soft, and the dyeing speed is very fast. It contains natural extracts of no damage to hair and no scalp irritation. It is a hair dye that does not smell and does not cause dandruff in people. We have a patent that allows hair penetration promoters to penetrate deep into cuticle layers and evenly settle down, enabling natural colors in a short period of time.