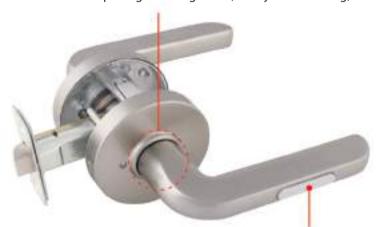

### Features

- · Easily attached by pushing in the tube
- · Smaller size and diameter compared to normal types, but same flow rate
- · Made of SUS and brass, shows high corrosion
- · Can be equipped Air systems for carse

# Insert Nut, Bushing, Shaft & Bolt

### Features

- · Increasing use of engineering plastics in line with the trend towards lighter weight of automobiles increases the use of high frequency heat-sealed post-insert insert nuts
- · Completed development of Hi-Torque type with high rotational torque
- Tensile force over 6,300N
- · Diverse standard models according to quantitative data
- · Material: Steel Nut, Brass Nut
- · Size: M4 ~ M12, length 6-20mm
- · Application: Automotive Plastic AIM, CHC Air Cleaner, Seat Back Frame
- · Hyundai Motors, Kia Motors, Renault Samsung Motors, GM Daewoo Motors, Ssangyong Motors