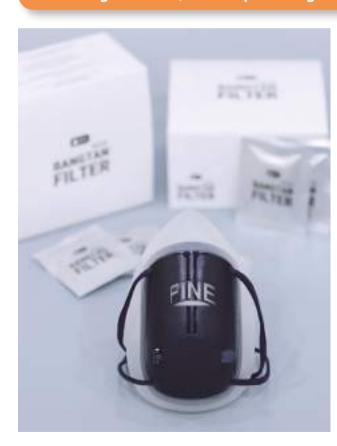

E-mail umulteo@naver.com

Website www.basecampkorea.co.kr

|                     | Brand name                                                                                                                                                                                                                                                                                                                                                                                                                              | Basecampkorea                                                                                                                                                                                                                                                                                                                                                                           |                                                                                                                                                                                              |  |
|---------------------|-----------------------------------------------------------------------------------------------------------------------------------------------------------------------------------------------------------------------------------------------------------------------------------------------------------------------------------------------------------------------------------------------------------------------------------------|-----------------------------------------------------------------------------------------------------------------------------------------------------------------------------------------------------------------------------------------------------------------------------------------------------------------------------------------------------------------------------------------|----------------------------------------------------------------------------------------------------------------------------------------------------------------------------------------------|--|
| Product Information | Certificate                                                                                                                                                                                                                                                                                                                                                                                                                             | Dr.Su (Ionic Silver Solution): Test reports showing 99.9% sterilization of Staphylococcus aureus and E. coli. Retention of Test Report of Sterilization BANGTAN MASK (Fine dust protection mask): Patent retention of mask that can be voice transmission                                                                                                                               |                                                                                                                                                                                              |  |
|                     | In 2018, we registered Gunggeumi Band, a scar-preventive band, and rainwater of storage system (prefabricated water container) on Venture Nara(online shopping Public Procurement Service of Korea) as a venture start-up innovation procurement December 2018, Fine Dust Protection Mask was recognized for its technology by ogy Finance Corporation.  As a company values environment, Base Camp Korea will grow into a company that |                                                                                                                                                                                                                                                                                                                                                                                         | As a company values environment, Base Camp Korea will grow into a company that contributes to social development with the efforts of new technology, products for human beings, and customer |  |
|                     | Product Name                                                                                                                                                                                                                                                                                                                                                                                                                            | 1. Dr.su<br>2. BANGTAN MASK                                                                                                                                                                                                                                                                                                                                                             |                                                                                                                                                                                              |  |
|                     | Product<br>Information                                                                                                                                                                                                                                                                                                                                                                                                                  | <ol> <li>Dr.Su: A sterilizing wash water made from ionized silver in purified water. Can be carried around and used for disinfecting hands and frequently used things such as smartphones, glasses, and clothing.</li> <li>BANGTAN MASK: A semi-permanent mask that uses a wet filter. Replaceable filter mask. Blocks fine dust by making water absorb find dust particles.</li> </ol> |                                                                                                                                                                                              |  |

# The 'BangTan mask' (fine dust protecting mask)

We, 'Base camp korea' as a social enterprise considering environment, will guarantee your life through decreasing the disposable product rate and accurate blocking of fine dust and ultrafine particle.

The solution between confinement and breathing

1. Improving the sealing structure Using silicon pad to minimize the chink between face and mask

2. Smoothing air permeability

3. Implementing wet filter Almost certain protection by exploiting wet filter