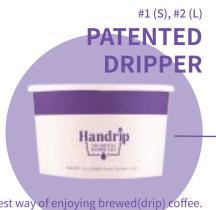

Head of Communication and Marketing

+82-31-8059-8141

aromaville7@gmail.com

Website www.handrip.com

|                     | Brand name                                                                                                                                                                                                                                                                                                                                                                                                                                                                                                                                                                                                                                                                                                                                                                                                                                                                                                  | Handrip                                                                                                                                                                                                                                                                                                                                                                                                                                                                                                                                                                                      |  |  |
|---------------------|-------------------------------------------------------------------------------------------------------------------------------------------------------------------------------------------------------------------------------------------------------------------------------------------------------------------------------------------------------------------------------------------------------------------------------------------------------------------------------------------------------------------------------------------------------------------------------------------------------------------------------------------------------------------------------------------------------------------------------------------------------------------------------------------------------------------------------------------------------------------------------------------------------------|----------------------------------------------------------------------------------------------------------------------------------------------------------------------------------------------------------------------------------------------------------------------------------------------------------------------------------------------------------------------------------------------------------------------------------------------------------------------------------------------------------------------------------------------------------------------------------------------|--|--|
| Product Information | Certificate                                                                                                                                                                                                                                                                                                                                                                                                                                                                                                                                                                                                                                                                                                                                                                                                                                                                                                 | HACCP, ISO 22000, Certificate of patent                                                                                                                                                                                                                                                                                                                                                                                                                                                                                                                                                      |  |  |
|                     | Aromaville Coffee was established in 2001 to produce coffee and coffee related products, company, have a reputation for producing quality coffee, which comes from careful select raw material, coffee roasting skills, systematic production process and manufacturing fact hygiene. We are committed to food safety and hygiene by obtaining HACCP and ISO 2200 certification. In addition, through years of R&D, we have obtained couple of patents such a disposable coffee extractors and are leading the market by launching products using the Our efforts to make quality products have resulted in supplying products to domestic medical chains such as E-Mart and Lotte Mart. In addition, our OEM products are currently being expected to China. We will continue to research and endeavor to advance our products into the glob market so that more people can access and enjoy our products. |                                                                                                                                                                                                                                                                                                                                                                                                                                                                                                                                                                                              |  |  |
|                     | Product Name 1                                                                                                                                                                                                                                                                                                                                                                                                                                                                                                                                                                                                                                                                                                                                                                                                                                                                                              | Handrip Original 5T/ 10T/ 30T/ 50T - Brewed coffee / Drip coffee                                                                                                                                                                                                                                                                                                                                                                                                                                                                                                                             |  |  |
|                     | Product<br>Information                                                                                                                                                                                                                                                                                                                                                                                                                                                                                                                                                                                                                                                                                                                                                                                                                                                                                      | Handrip Original Colombia / Kenya / Ethiopia / Kilimanjaro  - Esay brew! what you need is just hot water!  - All products consist of a disposable coffee extractor/dripper (patented) and individually packaged ground coffee (single serving). However, the 5T includes additional 13oz paper cups.  - 10T/30T/50T = 7g/stick, 5T = 10g/stick  - Patented coffee dripper can be mounted on any type of cups.  - Nitrogen-filled packaging prevents loss of aroma of the ground coffee  - 2 years of long shelf life  - Carefully selected 100% arabica coffee beans: Premium quality coffee |  |  |
|                     | Product Name 2                                                                                                                                                                                                                                                                                                                                                                                                                                                                                                                                                                                                                                                                                                                                                                                                                                                                                              | Handrip Specialty 10T/ 30T - Brewed coffee / Drip coffee                                                                                                                                                                                                                                                                                                                                                                                                                                                                                                                                     |  |  |
|                     | Kenya Kericho AA TOP / Ethiopia Kochere Kedida G1 / Tanzania Kilimanjaro AAA  - Consist of a disposable coffee extractor/dripper(patented) and individually packaged gr coffee (single serving)  - 100% single origin Specialty coffee beans carefully selected by Q graders  - 80 above SCAA Cup scores  - 10T/30T = 10g/stick  - Nitrogen-filled packaging prevents loss of aroma of the ground coffee  - 2 years of long shelf life                                                                                                                                                                                                                                                                                                                                                                                                                                                                      |                                                                                                                                                                                                                                                                                                                                                                                                                                                                                                                                                                                              |  |  |
|                     | Product Name 3                                                                                                                                                                                                                                                                                                                                                                                                                                                                                                                                                                                                                                                                                                                                                                                                                                                                                              | Rainbow 3 in 1 20T/ 100T/ 160T - Coffee Mix                                                                                                                                                                                                                                                                                                                                                                                                                                                                                                                                                  |  |  |
|                     | Product Information  Rainbow Mocha Gold Coffee Mix Smooth and deep taste with high-quality coffee beans. Blended with a golden ratio of coffee Creamer, and sugar to give it a luxurious flavor and a clear taste. Fresh and savory products Arabica beans. Stick shape with 7 colors, convenient for drinking. The proceeds of sales will donated to the needy                                                                                                                                                                                                                                                                                                                                                                                                                                                                                                                                             |                                                                                                                                                                                                                                                                                                                                                                                                                                                                                                                                                                                              |  |  |

The easiest way of enjoying brewed(drip) coffee.

What you need is just hot water!

- Any cup, glass, paper cup, etc -
- Easy to brew anywhere, at anytime Made of Eco-friendly materials (HACCP, ISO22000) -

# Handrip Original 5T/ 10T/ 30T/ 50T

- Easy to brew anytime, anywhere!
- Cup-type disposable coffee dripper
- Carefully selected premium coffee - Flavorful Selected Premium Coffee
- 100% arabica coffee beans
- : Colombia, Ethiopia, Kenya, Kilimanjaro