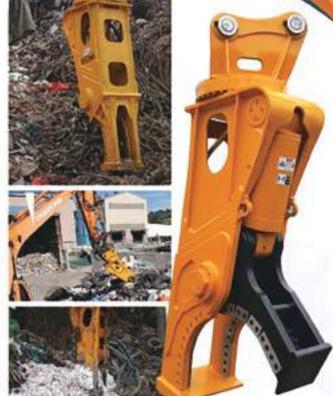

|  |
|                     | Product<br>Information  | An excavator attachment used for cutting reinforced concrete and wastes.  Possible to choose one-cylinder type and two-cylinder type according to the work characteristics.                                                                                                                                                                                                                                                                                                                                                                          |  |









# Recycling **Waste Cutter**

# Working performance increased over10times

Industrial, Tire, Fishnet, PVC, Paper, Vinyl Waste Processing

Smart cutting Attachment!







Strengthening cutting

Cut waste net, rope, optical cable, large waste plastics, and roll films

## Customized cutting for each waste material

Synthetic resins, large ropes, metals, primary cutting of large waste tire, and 360-degree hydraulic rotation type

secure economic efficiency and work stability compared to common cutting machines

## Maximization of work efficiency

30~40ton/day for optical cable, up to 10 times higher than existing machines

# TOV Rotating Crusher Series

### Dynamic Power, Durable structure, Speedy motion, Easy maintenance

- Strong Power! Perfet performance, outstanding durability and safety. Securing the highest profit with the best work efficiency in all kinds of fields,
- The TOV Crusher units are easily maintained and the bibrationless properties allow e