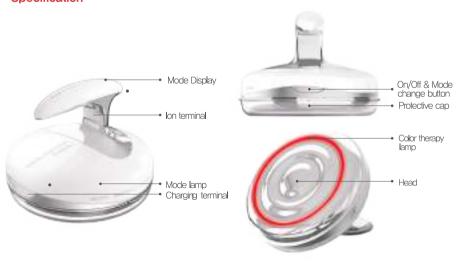

|

# Home care beauty solution for beauty life **AQUACARE**



### 01 Remove sebum and bodily wastes in pores with Peeling Mode

- **02** Provide skin soothing and nourishing with Soothing Mode
- 03 Control pressure according to skin condition with Level Mode
- 04 Improve blood circulation with vacuum massage effect

### Specification



# Quadruple(X4) layer program to boost skin care potential



### **Feature**

- 01 Improve skin blood circulation with 42°C thermotherapy care
- **02** Promote cosmetic active ingredients to be absorbed with micro current
- 03 Elastic massage effect on muscular layer with Power Motion
- **04** Whitening, anti-wrinkle and elasticity improvement with 3 types of color therapies (Red. Blue. Green)

### **Specification**



83



Company Name WoojinID Co.,Ltd President Hwang Jun Seok

Republic of Korea

Contact Point Kim Juna A , Employee TEL +82-31-829-0687 flowersja@naver.com E-mail Address 1353, Gwonyul-ro, Baekseok-eup, http://www.woojinid.co.kr Website Yangju-si, Gyeonggi-do,

| Brand name              | Toolpx