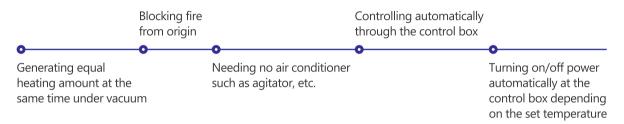

# I Advantages of the Technology

We have realized no-wind space heating without any air-conditioning equipment by eliminating the heat storage process and integrating removal and air-conditioning. Even by optimizing the humidity, we have olved due condensation, which is an endemic problem of vinyl greenhouse, from origin.

All heaters including the heat pump

· Temperature deviation disappears in the entire space.