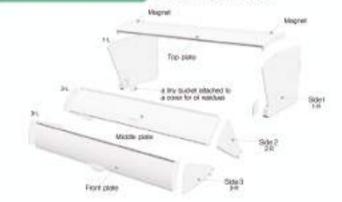

|
|                     | Product<br>Information  | Excellent for removing food odors and fine dust "Fan Plus"  When we make food on a range, there are many dangerous substances in the human body.  It attaches under hood to the existing range hood to fail to discharge and everyone is discharged.  D.I.Y Assembly / Installation Required |

# # Range Hood Installation Type



# What kind of product is Fanplus?

Place under kitchen range hood to release all food odors and indoors High ventilation to remove fine dust and economic convenience If's a new essential kitchen accessory,



# Three Features of Kitchen Supplies Fanplus

As an assembly, it is easy to clean and semi-permanent, 1, prefabricated D.I.Y



2. interior utilization Can be made in just 3 steps







Maximize the function of the range hood







Air purifier in the living room and "FanPlus", a hood assist device, in the kitchen It emits harmful gas generated during cooking immediately. It is important to use the range hood and FanPlus at the same time when cooking.

Install FanPlus for your precious family!





indoor air quality







Kitchen Accessory

# **GREEN TECHROLL**



Company Name GREEN TECHROLL President LEE IL JOO Gamasan-ro 27-gil, Guro-gu, Seoul Address

CEO /LEE IL JOO Contact Point +82-2-813-0250 TEL

da5161@naver.com

Website 360efons.co.kr

E-mail

| P                   | Brand name              | 360efons Toothbrush