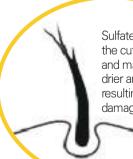

# CANDYSPEED 1 minute hair dye

Made with a soft, mild hair dye concept, the 1-minute CANDYSPEED hair dye is not a special dye. However, the quality of it is special.

The moment the hair dye touches your head, it feels gentle and soft, and the dyeing speed is very fast. It contains natural extracts of no damage to hair and no scalp irritation. It is a hair dye that does not smell and does not cause dandruff in people. We have a patent that allows hair penetration promoters to penetrate deep into cuticle layers and evenly settle down, enabling natural colors in a short period of time.