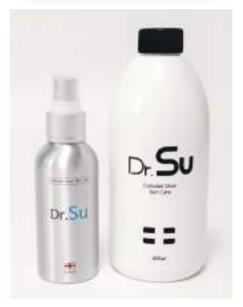

E-mail umulteo@naver.com

Website www.basecampkorea.co.kr

|                     | Brand name                                                                                                                                                                                                                                                                                                                                                                                                                              | Basecampkorea                                                                                                                                                                                                                                                                                                                                                                           |                                                                                                                                                                                              |  |
|---------------------|-----------------------------------------------------------------------------------------------------------------------------------------------------------------------------------------------------------------------------------------------------------------------------------------------------------------------------------------------------------------------------------------------------------------------------------------|-----------------------------------------------------------------------------------------------------------------------------------------------------------------------------------------------------------------------------------------------------------------------------------------------------------------------------------------------------------------------------------------|----------------------------------------------------------------------------------------------------------------------------------------------------------------------------------------------|--|
| Product Information | Certificate                                                                                                                                                                                                                                                                                                                                                                                                                             | Dr.Su (Ionic Silver Solution): Test reports showing 99.9% sterilization of Staphylococcus aureus and E. coli. Retention of Test Report of Sterilization BANGTAN MASK (Fine dust protection mask): Patent retention of mask that can be voice transmission                                                                                                                               |                                                                                                                                                                                              |  |
|                     | In 2018, we registered Gunggeumi Band, a scar-preventive band, and rainwater of storage system (prefabricated water container) on Venture Nara(online shopping Public Procurement Service of Korea) as a venture start-up innovation procurement December 2018, Fine Dust Protection Mask was recognized for its technology by ogy Finance Corporation.  As a company values environment, Base Camp Korea will grow into a company that |                                                                                                                                                                                                                                                                                                                                                                                         | As a company values environment, Base Camp Korea will grow into a company that contributes to social development with the efforts of new technology, products for human beings, and customer |  |
|                     | Product Name                                                                                                                                                                                                                                                                                                                                                                                                                            | 1. Dr.su<br>2. BANGTAN MASK                                                                                                                                                                                                                                                                                                                                                             |                                                                                                                                                                                              |  |
|                     | Product<br>Information                                                                                                                                                                                                                                                                                                                                                                                                                  | <ol> <li>Dr.Su: A sterilizing wash water made from ionized silver in purified water. Can be carried around and used for disinfecting hands and frequently used things such as smartphones, glasses, and clothing.</li> <li>BANGTAN MASK: A semi-permanent mask that uses a wet filter. Replaceable filter mask. Blocks fine dust by making water absorb find dust particles.</li> </ol> |                                                                                                                                                                                              |  |

# Silver ionic water, Dr. Su.

It is the best natural wash water, ionizing high-purity silver with purified water, and has sterilizing and antibacterial power.

Silver ionic water is safe.

Even if you pour silver ionic water into an aquarium, the fish won't die. Silver was a widely used material in tableware(dinnerware) in ancient Egypt or the Eastern royal family.

Dr. Su (portable)
 Capacity 120ml / Aluminium container
 It is very portable to use by carrying it in your bag.

2. Dr. Su (For exhibitions.)Capacity 500ml / plastic containerUse the product by keeping it in a house or car, and so on.