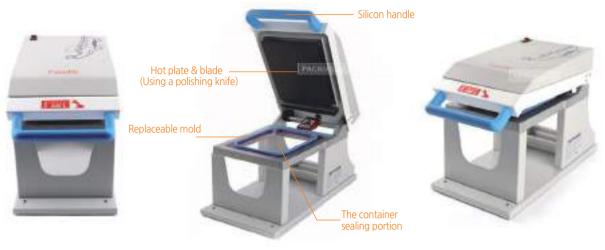

o a packaging container and then seals the packaging film.</li> <li>It is mainly used in the delivery specialist company such as porridge, side dish shop</li> </ul> </li> <li>Wire twist         <ul> <li>It is possible to exchange only bits when a bit is damaged due to bit separation type. Charge driver, spindle lock, and one-touch lock available</li> </ul> </li> <li>Bolt chamfe         <ul> <li>External diameter chamfering such as bolt, pipe, round bar Apply to Impact Dreams and all drills</li> </ul> </li> <li>Pipe expander         <ul> <li>Easy and easy to expand the pipe</li> </ul> </li> </ol> |





A manual machine that puts the contents into a packaging container and then seals the packaging film.

It is mainly used in the delivery specialist company such as porridge, side dish shop



### **Product Specifications**

| horizontal   | 210mm              | Vertical          | 462mm                       |
|--------------|--------------------|-------------------|-----------------------------|
| Height       | 550mm              | weight            | 11kg                        |
| output       | Per minute 7~8pack | Maximum mold size | 160mm(width) / 200m(Length) |
| Power supply | 220V, 60Hz, 450W   | material          | Iron, aluminum              |



\* The contents of the jar is not deteriorated

\* Please avoid direct sunlight and high temperature when storing.



External diameter chamfering such as bolt, pipe, round bar Apply to Impact Dreams and all drills



Easy and easy to expand the pipe Charge driver, spindle lock, and one-touch lock available



It is possi