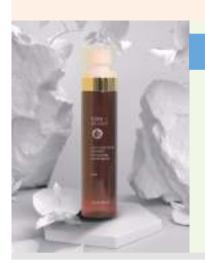

# Icheon Brown Rice pop Gangjung

# Preserving a traditional flavor passed down through 2 generations.

Traditional handmade rice pop recipes using 100% brown rice+ rice syrup

# Only brown rice and rice syrup are used for the authentic Korean traditional recipe Fresh ly milled Icheon King's rice

It is made of Icheon King's Rice milled by Icheon Hobeop National Agricultural Cooperative Federati on, Gyunggi that is well-known for its best quality rice.

### Brown rice(Icheon rice) 48%, Korean rice syrup 52%

We do not use sugar and other chemicals, and we just use Korean brown rice syrup as a natural s weetener and it is safe for you to eat without worrying.