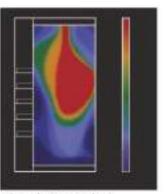

rculating system that the air inside the reagent cabinet is not discharged to the outside                                                                                                                                                                                                                                                                                                                                                       | Hydrodynamic design  - Differential design to ensure that the inside of the reagent cabinet maintatins the low pressure |

E-mail

Website

- of 0.3pha
- The air inside the reagent cabinet is not discharged
- Disigned with a 0.53m/s flow rate at the bottom, to prevent the reverse flow of odor and hazardous gas molecules heavier than air.



▶ lon-duster standard



▶ lon-cluster standard

# **SN** SERIES

Fully enclosed self-circulating Reagent cabinet / Ion cluster type





| Standard/Model                           | ZE0-SN142             | ZE0-SN143               |  |
|------------------------------------------|-----------------------|-------------------------|--|
| External Size(W $\times$ D $\times$ H)mm | 970×550×1,800         | 1,650×550×1,800         |  |
| Interior Size(W $\times$ D $\times$ H)mm | 600×450×1,590 / 430 L | 1,200×450×1,590 / 860 L |  |
| Max. load per shelf                      | 30 kg                 |                         |  |
| Noise Level                              | Blow 55 dB            |                         |  |
| Shelves                                  | 5 Slide               | 10 Slide                |  |