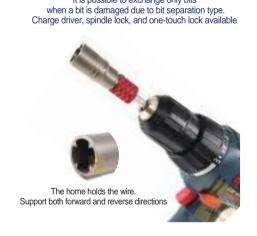

e dish shop



### **Product Specifications**

| horizontal   | 210mm              | Vertical          | 462mm                       |
|--------------|--------------------|-------------------|-----------------------------|
| Height       | 550mm              | weight            | 11kg                        |
| output       | Per minute 7~8pack | Maximum mold size | 160mm(width) / 200m(Length) |
| Power supply | 220V, 60Hz, 450W   | material          | Iron, aluminum              |



\* The contents of the jar is not deteriorated

\* Please avoid direct sunlight and high temperature when storing.



External diameter chamfering such as bolt, pipe, round bar Apply to Impact Dreams and all drills



Easy and easy to expand the pipe Charge driver, spindle lock, and one-touch lock available



It is possible to exchange only bits

### **Product Specifications**

| product name      | Wire twist / Patent registratio 10-1653874<br>Design Application                                                                                                                             |
|-------------------|----------------------------------------------------------------------------------------------------------------------------------------------------------------------------------------------|
| weight            | 60g                                                                                                                                                                                          |
| material          | SUS