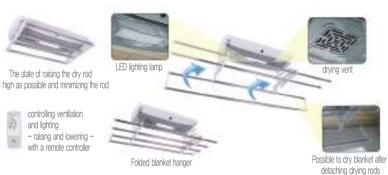

New concept premium drying rack entirely different from the existing drying rack so far, laundry Nermi is the patented product through a long search of developer. Laundry Nermi is installed by installating specialist and it is possible to install in any place such as high place, narrow place, gypsum board, ruba, tex, dry beat, sandwich panel etc. It has the function of five birds with one stone that can take in a lot of laundry within one second only. We are proud that laundry nermi is the best product even compared with any product in the world.

# Shining idea of laundry nermi Function of killing 5 birds with! one stone

First: Clothes hanger laundry! Second: small laundry! Third: bedclothes laundry!

Fourth: Towel laundry!

# CHA-101 Automatic drying rack luxury type

A newer sick house syndrome preventer by using natural plant binders Liquid charcoal with a light wave for living organisms

Even more upgraded sick house syndrome prevention materials with natural binders

Well-designed Laundry Hanger

Sick house syndrome / daily life radioactivity / insulation of radon/ releasing atopy symptoms / restraint of a number of mosquito larvae electromagnetic blocking, far infrared emission effect