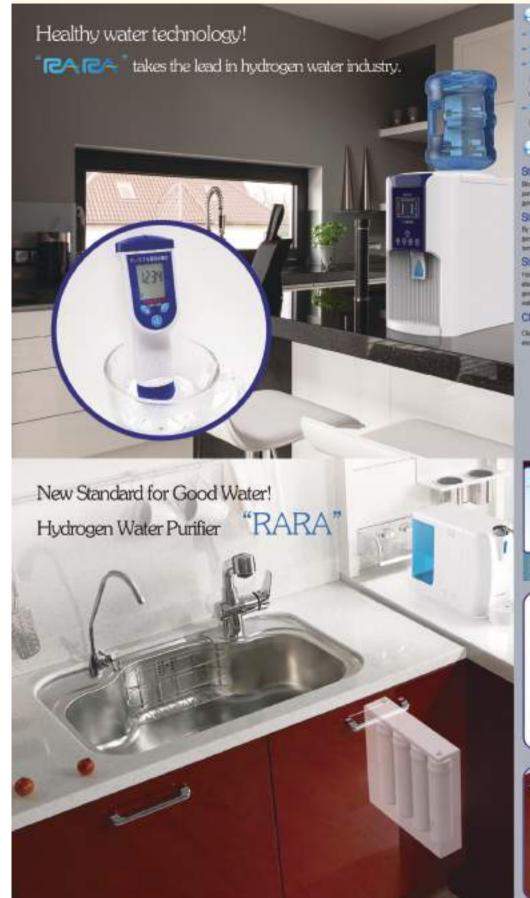

not differ from the hydrogen generated at room temperatures.  It has the convenient, touch-type system. You can control many functions by just touching buttons. Anyone can exchange its filter so that you don't need any help from outside.  Feel safe about using it  It has acquired certification from different countries including KC, CE, FDA, PSE and RoSH.  Using the premium filter certified by FDA, the generator has the superb water purification capability. The 1st to 2nd step with the block carbon filter: absorbs and eliminates floating matrust, microorganism and trihalomethane  The 3rd step with the combination filter: eliminates odor, improves the taste of water and make far-infrared radiation anion water  Hydrogen compound is not generated because hydrogen water is not saved. |  |  |





- www. Immediately runs highly concernated hydrogen water without delay.
- constantly runs highly concentrated hydrogen water.
- dissolves hydrogen in cold/hot purified water and does not stole hydrogen water in cord/hot water task. So the inside of cold/hot water tank is not incrusted with hydrogen.
- has excelent water purification performance because of high quality files.

### Water filter

### Step 1~2 CARBON BLOCK Filter

Disch-strained carbon files whichestly accords and reviews floating particles, suit and organic supplements, for I con present hydrogen

### Step 3 COMBINATION Filter

By scenific analoging both Mar and certains substances which generate for inherent receiving properties from the contrastors like tempora residual or plossorir latto and otto.

### Step 4 Hydrogen