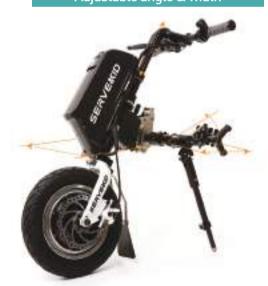

fter assembly and attachment to the wheelchair.  (3) Has a variable width adjustment device and clamp type mechanism that respond to almost all kinds of wheelchair in different size (seat width), height, and frame type (old types and other types)  (4) Adopts a foldable support fixture for temporary support during use (foldable to prevent collision with the ground during driving) |



# SERVEKID

Motorization kit for Manual Wheelchair

### About SERVEKID

- No Change in appearance of your wheelchair
- Compatible with all types of wheelchair
- No brackets or devices are necessary
- Easily attachable / detachable
- Available to put your kit into car trunk for yourself
- Possible for independent living of the disabled
- Safe driving
- Smooth ride
- Easy handling



# Adjustable angle & width



The angle, width and spacing of the frame part can be adjusted so that it can be attached to wheelchairs of various shapes. (However, it is not possible to attach SERVEKID to a wheelchair where the footrest can berotated or separated

# Patented docking system



Our patented double-docking system ensures a secure connection of the frame part with motor part. It is specifically designed to assure a safe driving without the two parts separated and comfortable posture of the user.

# Attachment - Clamp system



The way of attachment is to grab the wheelchair frame by utilizing the principle of a clamp, which makes it easy to attach and detach the product and does not require a bracket or device to it. In addition, when the product is removed, the original appearance of the wheelchair can