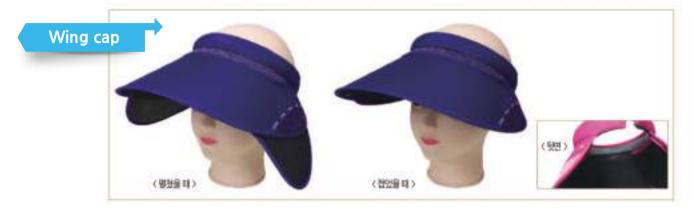

|



# Wing cap / Metal wing cap / Flower pattern Wing cap

- 1. Both side of cap have hidden wings that can be spread.
- 2. With the visor wrapping up to ear part, this cap blocks intensive sunlight.
- 3. The head straps made of bio ceramic material keep the brain clear







# **Talmode**



Company Name Talmode President Kim Tae Hyeon Contact Point Kim Tae Hyeon, CEO TEL +82-2-965-8575

E-mail

Website

Address 1F 182ho, Tenshill, 137, Majang-ro, talmode0202@gmail.com www.talmode.net

Seongdong-gu, Seoul,

Republic of Korea

|                 | Brand name              | talmode