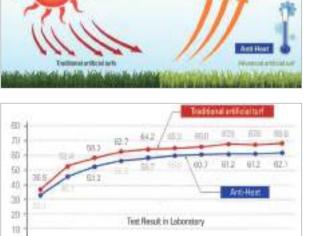

|
| Product<br>Information  | Advantage Technology  · Heat reflective technology for the artificial turf system is an important technological breakthrough. These advanced technology offer new advantages and opportunities in artificial turf system.  · Our product reflects and emits heat from the sun back into the atmosphere instead of absorbing it into the artificial turf surface.  · The amount of our product is measured by both reflection coefficient and thermal emittance.                                                    |



moved 80 120 190 240 300 380 420 480 540

# Artificial turf Systems & ... Our long pile artificial turfs are specifically designed to set a new standard in sports fields. After much innovation work, Our R&D department has produced this next generation turf: New raw material: Polyethylene is well-known raw material, but in a different blend the way for higher resilience and a softer touch. And also improved sports performances like ball roll, bound behaviour, more comfortable sliding tackles, speed, and etc. Soft feeling, but strong : each grass yarn monofilament has a high density of more than 2.200 Dtex. The grass yarn is composed of six of those filaments, resulting in an overall density of 13.200 Dtex. This further improves the product's life expectancy. Logn Pile **Dual Grass Short P