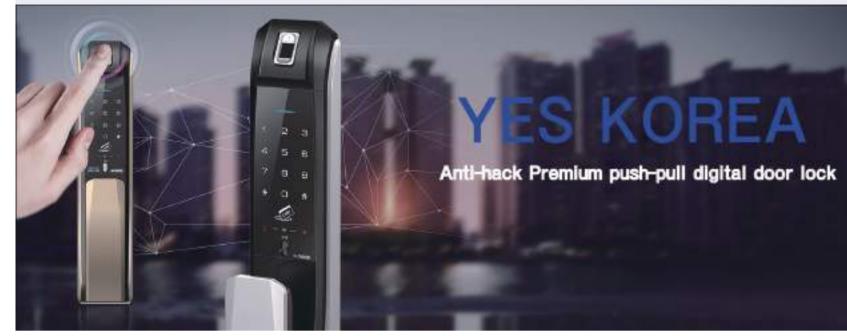

### Features

- · Easily attached by pushing in the tube
- · Smaller size and diameter compared to normal types, but same flow rate
- · Made of SUS and brass, shows high corrosion
- · Can be equipped Air systems for carse

# Insert Nut, Bushing, Shaft & Bolt

### Features

- · Increasing use of engineering plastics in line with the trend towards lighter weight of automobiles increases the use of high frequency heat-sealed post-insert insert nuts
- · Completed development of Hi-Torque type with high rotational torque
- Tensile force over 6,300N
- · Diverse standard models according to quantitative data
- · Material: Steel Nut, Brass Nut
- · Size: M4 ~ M12, length 6-20mm
- · Application: Automotive Plastic AIM, CHC Air Cleaner, Seat Back Frame
- · Hyundai Motors, Kia Motors, Renault Samsung Motors, GM Daewoo Motors, Ssangyong Motors