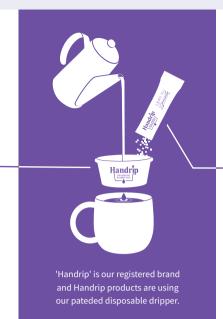

Head of Communication and Marketing

+82-31-8059-8141

aromaville7@gmail.com

Website www.handrip.com

|                     | Brand name                                                                                                                                                                                                                                                                                                                                                                                                                                                                                                                                                                                                                                                                                                                                                                                                                                                                                                  | Handrip                                                                                                                                                                                                                                                                                                                                                                                                                                                                                                                                                                                      |  |  |
|---------------------|-------------------------------------------------------------------------------------------------------------------------------------------------------------------------------------------------------------------------------------------------------------------------------------------------------------------------------------------------------------------------------------------------------------------------------------------------------------------------------------------------------------------------------------------------------------------------------------------------------------------------------------------------------------------------------------------------------------------------------------------------------------------------------------------------------------------------------------------------------------------------------------------------------------|----------------------------------------------------------------------------------------------------------------------------------------------------------------------------------------------------------------------------------------------------------------------------------------------------------------------------------------------------------------------------------------------------------------------------------------------------------------------------------------------------------------------------------------------------------------------------------------------|--|--|
| Product Information | Certificate                                                                                                                                                                                                                                                                                                                                                                                                                                                                                                                                                                                                                                                                                                                                                                                                                                                                                                 | HACCP, ISO 22000, Certificate of patent                                                                                                                                                                                                                                                                                                                                                                                                                                                                                                                                                      |  |  |
|                     | Aromaville Coffee was established in 2001 to produce coffee and coffee related products, company, have a reputation for producing quality coffee, which comes from careful select raw material, coffee roasting skills, systematic production process and manufacturing fact hygiene. We are committed to food safety and hygiene by obtaining HACCP and ISO 2200 certification. In addition, through years of R&D, we have obtained couple of patents such a disposable coffee extractors and are leading the market by launching products using the Our efforts to make quality products have resulted in supplying products to domestic medical chains such as E-Mart and Lotte Mart. In addition, our OEM products are currently being expected to China. We will continue to research and endeavor to advance our products into the glob market so that more people can access and enjoy our products. |                                                                                                                                                                                                                                                                                                                                                                                                                                                                                                                                                                                              |  |  |
|                     | Product Name 1                                                                                                                                                                                                                                                                                                                                                                                                                                                                                                                                                                                                                                                                                                                                                                                                                                                                                              | Handrip Original 5T/ 10T/ 30T/ 50T - Brewed coffee / Drip coffee                                                                                                                                                                                                                                                                                                                                                                                                                                                                                                                             |  |  |
|                     | Product<br>Information                                                                                                                                                                                                                                                                                                                                                                                                                                                                                                                                                                                                                                                                                                                                                                                                                                                                                      | Handrip Original Colombia / Kenya / Ethiopia / Kilimanjaro  - Esay brew! what you need is just hot water!  - All products consist of a disposable coffee extractor/dripper (patented) and individually packaged ground coffee (single serving). However, the 5T includes additional 13oz paper cups.  - 10T/30T/50T = 7g/stick, 5T = 10g/stick  - Patented coffee dripper can be mounted on any type of cups.  - Nitrogen-filled packaging prevents loss of aroma of the ground coffee  - 2 years of long shelf life  - Carefully selected 100% arabica coffee beans: Premium quality coffee |  |  |
|                     | Product Name 2                                                                                                                                                                                                                                                                                                                                                                                                                                                                                                                                                                                                                                                                                                                                                                                                                                                                                              | Handrip Specialty 10T/ 30T - Brewed coffee / Drip coffee                                                                                                                                                                                                                                                                                                                                                                                                                                                                                                                                     |  |  |
|                     | Kenya Kericho AA TOP / Ethiopia Kochere Kedida G1 / Tanzania Kilimanjaro AAA  - Consist of a disposable coffee extractor/dripper(patented) and individually packaged gr coffee (single serving)  - 100% single origin Specialty coffee beans carefully selected by Q graders  - 80 above SCAA Cup scores  - 10T/30T = 10g/stick  - Nitrogen-filled packaging prevents loss of aroma of the ground coffee  - 2 years of long shelf life                                                                                                                                                                                                                                                                                                                                                                                                                                                                      |                                                                                                                                                                                                                                                                                                                                                                                                                                                                                                                                                                                              |  |  |
|                     | Product Name 3                                                                                                                                                                                                                                                                                                                                                                                                                                                                                                                                                                                                                                                                                                                                                                                                                                                                                              | Rainbow 3 in 1 20T/ 100T/ 160T - Coffee Mix                                                                                                                                                                                                                                                                                                                                                                                                                                                                                                                                                  |  |  |
|                     | Product Information  Rainbow Mocha Gold Coffee Mix Smooth and deep taste with high-quality coffee beans. Blended with a golden ratio of coffee Creamer, and sugar to give it a luxurious flavor and a clear taste. Fresh and savory products Arabica beans. Stick shape with 7 colors, convenient for drinking. The proceeds of sales will donated to the needy                                                                                                                                                                                                                                                                                                                                                                                                                                                                                                                                             |                                                                                                                                                                                                                                                                                                                                                                                                                                                                                                                                                                                              |  |  |

The easiest way of enjoying brewed(drip) coffee.

What you need is just hot water!

- Any cup, glass, paper cup, etc -
- Easy to brew anywhere, at anytime Made of Eco-friendly materials (HACCP, ISO22000) -

Individually packaged ground coffee stick is nvented for single serving purpose. Its nitrogen-filled packaging method keeps coffee fresh, and prevents loss of taste and aroma.

- Easy cut applied/ 2 years of shelf life