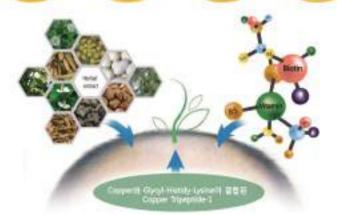

• Ceramide

Enhancing volume, gloss and elasticity in hair

• Acorus Calamus Root Extract

Cleansing excess sebum, dandruff and exfoliation of the scalp

> Olive Oil Soothing scalp and transferring rich colors

• Polyquternium-7 Caring hair for more glossy and soft feeling

• DL-Panthenol Treating problematic scalps

• L-Arginine Caring for hair wounded by a basic amino acid

 Aloe Barbadensis Leaf Juice Soothing skin and preventing dryness through its converging effect