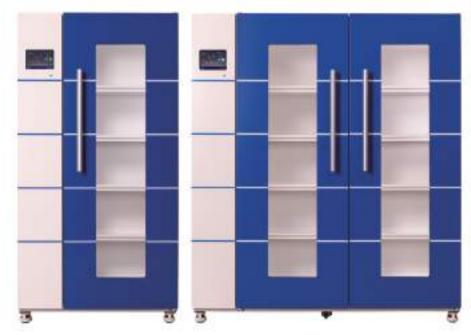

| Hydrodynamic design  - Differential design to ensure that the inside of the reagent cabinet maintatins the low pressure |

E-mail

Website

- of 0.3pha
- The air inside the reagent cabinet is not discharged
- Disigned with a 0.53m/s flow rate at the bottom, to prevent the reverse flow of odor and hazardous gas molecules heavier than air.



▶ lon-duster standard



▶ lon-cluster standard

# **SN** SERIES

Fully enclosed self-circulating Reagent cabinet / Ion cluster type





| Standard/Model                           | ZE0-SN142             | ZE0-SN143               |  |
|------------------------------------------|-----------------------|-------------------------|--|
| External Size(W $\times$ D $\times$ H)mm | 970×550×1,800         | 1,650×550×1,800         |  |
| Interior Size(W $\times$ D $\times$ H)mm | 600×450×1,590 / 430 L | 1,200×450×1,590 / 860 L |  |
| Max. load per shelf                      | 30 kg                 |                         |  |
| Noise Level                              | Blow 55 dB            |                         |  |
| Shelves                                  | 5 Slide               | 10 Slide                |  |
| Unit Weight                              | 180 kg                | 320 kg                  |  |
| Power Cons