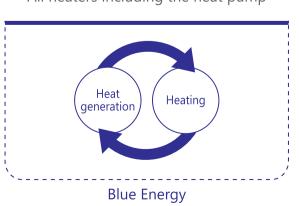

All heaters including the heat pump

· Temperature deviation disappears in the entire space.