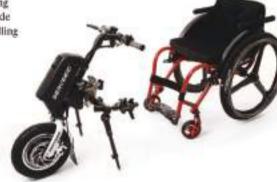

f the wheelchair for driving after assembly and attachment to the wheelchair.  (3) Has a variable width adjustment device and clamp type mechanism that respond to almost all kinds of wheelchair in different size (seat width), height, and frame type (old types and other types)  (4) Adopts a foldable support fixture for temporary support during use (foldable to prevent collision with the ground during driving) |



# SERVEKID

Motorization kit for Manual Wheelchair

### About SERVEKID

- No Change in appearance of your wheelchair
- Compatible with all types of wheelchair
- No brackets or devices are necessary
- Easily attachable / detachable
- Available to put your kit into car trunk for yourself
- Possible for independent living of the disabled
- Safe driving
- Smooth ride
- Easy handling



# Adjustable angle & width



The angle, width and spacing of the frame part can be adjusted so that it can be attached to wheelchairs of various shapes. (However, it is not possible to attach SERVEKID to a wheelchair where the footrest can berotated or separated

# Patented docking system



Our patented double-docking system ensures a secure connection of the frame part with motor part. It is specifically designed to assure a safe driving without the two parts separated and comfortable posture of the user.

# Attachment - Clamp system



The way of attachment is to grab the wheelchair frame by utilizing the principle of a clamp, which makes it easy to attach and detach the product and does not require a bracket or device to it. In addition, when the product is removed, the original app