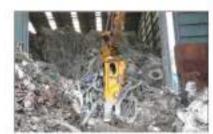

|  |
|                     | Product<br>Information  | An excavator attachment used for cutting reinforced concrete and wastes.  Possible to choose one-cylinder type and two-cylinder type according to the work characteristics.                                                                                                                                                                                                                                                                                                                                                                          |  |









# Recycling **Waste Cutter**

# Working performance increased over10times

Industrial, Tire, Fishnet, PVC, Paper, Vinyl Waste Processing

Smart cutting Attachment!







Strengthening cutting

Cut waste net, rope, optical cable, large waste plastics, and roll films

## Customized cutting for each waste material

Synthetic resins, large ropes, metals, primary cutting of large waste tire, and 360-degree hydraulic rotation type

secure economic efficiency and work stability compared to common cutting machines

## Maximization of work efficiency

30~40ton/day for optical cable, up to 10 times higher than existing machines

# TOV Rotating Crusher Series

### Dynamic Power, Durable structure, Speedy motion, Easy maintenance

- Strong Power! Perfet performance, outstanding durability and safety. Securing the highest profit with the best work efficiency in all kinds of fields,
- The TOV Crusher units are easily maintained and the bibrationless properties allow