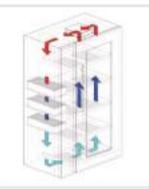

| Fully enclosed, self-circulating system that the air inside the reagent cabinet is not discharged to the outside                                                                                                                                                                                                                                                                                                                                                       | Hydrodynamic design  - Differential design to ensure that the inside of the reagent cabinet maintatins the low pressure |

E-mail

Website

- of 0.3pha
- The air inside the reagent cabinet is not discharged
- Disigned with a 0.53m/s flow rate at the bottom, to prevent the reverse flow of odor and hazardous gas molecules heavier than air.



▶ lon-duster standard



▶ lon-cluster standard

# **SN** SERIES

Fully enclosed self-circulating Reagent cabinet / Ion cluster type





| Standard/Model                           | ZE0-SN142             | ZE0-SN143               |  |
|------------------------------------------|-----------------------|-------------------------|--|
| External Size(W $\times$ D $\times$ H)mm | 970×550×1,800         | 1,650×550×1,800         |  |
| Interior Size(W $\times$ D $\times$ H)mm | 600×450×1,590 / 430 L | 1,200×450×1,590 / 860 L |  |
| Max. load per shelf                      | 30 kg                 |                         |  |
| Noise Level                              | Blow 55 dB            |                         |  |
| Shelves                                  | 5 Slide               | 10