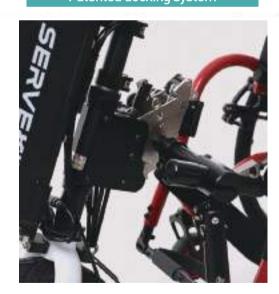

dable support fixture for temporary support during use (foldable to prevent collision with the ground during driving) |



# SERVEKID

Motorization kit for Manual Wheelchair

### About SERVEKID

- No Change in appearance of your wheelchair
- Compatible with all types of wheelchair
- No brackets or devices are necessary
- Easily attachable / detachable
- Available to put your kit into car trunk for yourself
- Possible for independent living of the disabled
- Safe driving
- Smooth ride
- Easy handling



# Adjustable angle & width



The angle, width and spacing of the frame part can be adjusted so that it can be attached to wheelchairs of various shapes. (However, it is not possible to attach SERVEKID to a wheelchair where the footrest can berotated or separated

# Patented docking system



Our patented double-docking system ensures a secure connection of the frame part with motor part. It is specifically designed to assure a safe driving without the two parts separated and comfortable posture of the user.

# Attachment - Clamp system



The way of attachment is to grab the wheelchair frame by utilizing the principle of a clamp, which makes it easy to attach and detach the product and does not require a bracket or device to it. In addition, when the product is removed, the original appearance of the wheelchair can be maintained and the silicone material cover is covered on the tongue, further enhancing the bonding strength with the wheelchair frame.

# NEXT PUMP

TEL

E-mail

Website

Company Name NEXT PUMP

President Jonghwan, Park

Address 10, Yeongdangan-ro 7beon-gil,

G