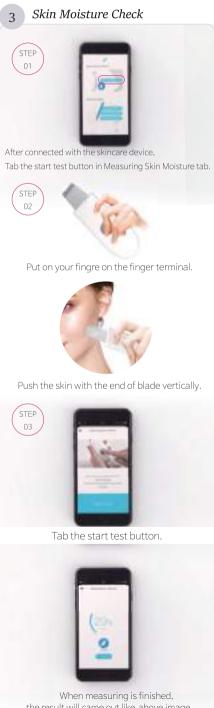

vice can be connected with the App "Derma Manager" on the smart phone and analyze the skin condition. And the analyzed result can be saved on the phone.  So, the skin condition and skin history can be checked continuously, and skin care can also be focused on the skin condition of each time. The skin care can be done with the device in the shop, and the analyzed skin condition result can be saved each customer's phone, so this device Derma-Wi is good for aesthetic shop to manage their customers. |









When water meets ultrasonic waves, water explodes. The explosive power of water effectively removes dead skin cells and blackheads without irritating the skin.



Wash your face and spray water on the face. With the edge of blade, slide on your face along the arrow like above image









37

36 the result will came out like above image

side of the blade.

Address

# HION technology Co., Ltd



Company Name HION technology Co., Ltd President Lee Kwan Hyung

TEL E-mail 17-31, Sageunjeol-gil, Jori-eup,

lekh2559@hanmail.net

Lee Kwan Hyung, CEO

+82-31-947-0343

Paju-si, Gyeonggi-do, Republic of

Website www.hion.kr

Contact Point

Korea

|                     | Brand name              | HION