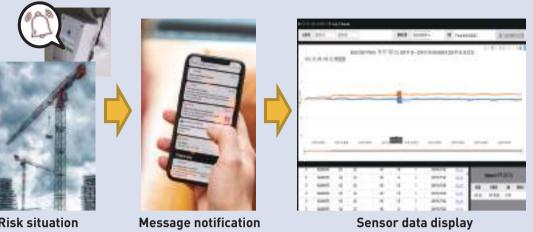

Humidity and Temperature sensing                                                                                                                                                                                                                                                                   |
|                     |                         |                                                                                                                                                                                                                                                                                                                                                                               |



# **SERVICE OVERVIEW**

Real time notification and data checking through mobile app.



# Securing safety prediction through big data



Using clockwise data



Utilization of accumulated data in emergency

# **SERVICE FEATURES**

Proven system with rich application

Reduction of cost by operating own network

to be attached

Minimization of damage to the structure

Real time unmanned measurements reduce maintenance cost IoT sensor based

Efficient automation of structural health management monitoring system

Data collection linked with various sensor

# High reliability

maintained using VPN

- Guaranteed operation under temperature conditions up to - 30 degrees Celsius and +70 degrees Celsius
- Guaranteed battery life up to 2 years

# High economics and expandability

- No additional cost due to operation of own network
- Possible to operate repeaters using public Wi-Fi n