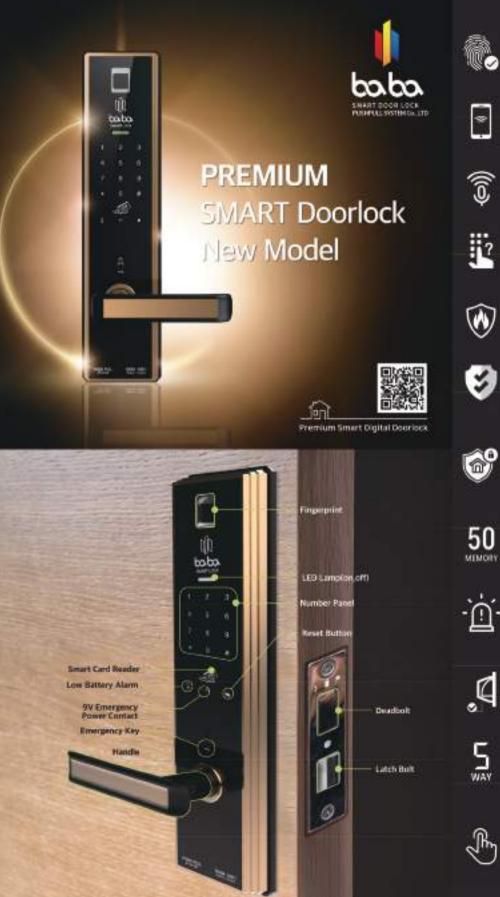

or more stable and unshakable.  Smart lock front part is made of iron, zinc that provides customers a best image of security.  Also, there is voice announcement function which helps customer to understand more about setting process. English, Korean, Chinese and Vietnamese languages are applied.  Baba mobile application can control lock system no matter where customer is and customer can see history of lock entry, make one time password, open or close lock and check lock status even if they are out of house.  Fire alarm system, shock neutralization function, intrusion or breakage alarm functions, master card and master password functions are basic settings that deliver more customer satisfaction.  Even if customer uses voice output function, battery consumption can be up to 8-10 months. |





# State-of-the-art fingerprint identification

A fast and accurate fingerprint recognition system makes it easy for everyone in your family to open the door without having arry fingerprint trace



Through the app connected to Wi-Fi, you can check the realtime door lock status and manage accessor records, one-time password issuance, registered user information, etc.

# Voice announcement

The voice announcement instructs you how to use and operate door lock easily and conveniently.

# Imaginary password

If you are concerned about exposing your password to others, you can secure your password by entering any numbers before your actual password. (Max: 20 digits)

# Temperature sensor

If an abnormal high temperature is detected inside the house, a 3 seconds to unlock the door automatica