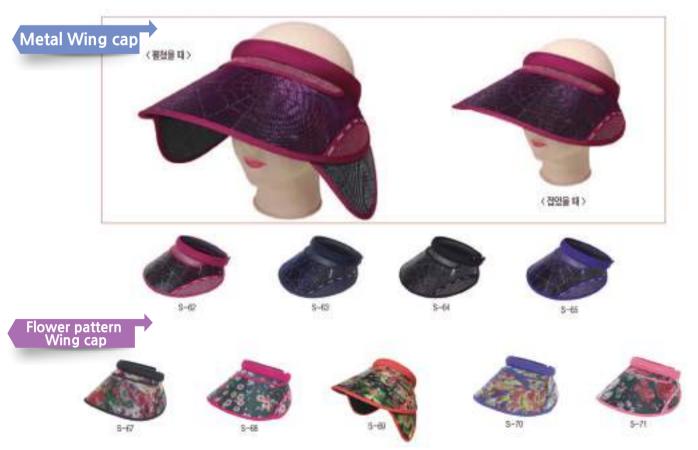

|



# Wing cap / Metal wing cap / Flower pattern Wing cap

- 1. Both side of cap have hidden wings that can be spread.
- 2. With the visor wrapping up to ear part, this cap blocks intensive sunlight.
- 3. The head straps made of bio ceramic material keep the brain clear







# **Talmode**



Company Name Talmode President Kim Tae Hyeon Contact Point Kim Tae Hyeon, CEO TEL +82-2-965-8575

E-mail

Website

Address 1F 182ho, Tenshill, 137, Majang-ro, talmode0202@gmail.com www.talmode.net

Seongdong-gu, Seoul,

Republic of Korea

|                 | Brand name              | talmode