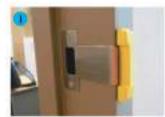

### Features

- · Easily attached by pushing in the tube
- · Smaller size and diameter compared to normal types, but same flow rate
- · Made of SUS and brass, shows high corrosion
- · Can be equipped Air systems for carse

# Insert Nut, Bushing, Shaft & Bolt

### Features

- · Increasing use of engineering plastics in line with the trend towards lighter weight of automobiles increases the use of high frequency heat-sealed post-insert insert nuts
- · Completed development of Hi-Torque type with high rotational torque
- Tensile force over 6,300N
- · Diverse standard models according to quantitative data
- · Material: Steel Nut, Brass Nut
- · Size: M4 ~ M12, length 6-20mm
- · Application: Automotive Plastic AIM, CHC Air Cleaner, Seat Back Frame
- · Hyundai Motors, Kia Motors, Renault Samsung Motors, GM Daewoo Motors, Ssangyong Motors