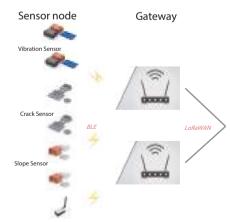

network

to be attached

Minimization of damage to the structure

Real time unmanned measurements reduce maintenance cost IoT sensor based

Efficient automation of structural health management monitoring system

Data collection linked with various sensor

# High reliability

maintained using VPN

- Guaranteed operation under temperature conditions up to - 30 degrees Celsius and +70 degrees Celsius
- Guaranteed battery life up to 2 years

# High economics and expandability

- No additional cost due to operation of own network
- Possible to operate repeaters using public Wi-Fi networks ■ Free configuration of server and network, security can be

Provide additional services through big data

structural health

# SERVICE FEATURES

**Structural Health Monitoring System** based on IoT Sensors







# FIELDMASTER CO.,LTD.



TEL +82-55-521-9461 Company Name FIELDMASTER CO.,LTD.

E-mail fm87448@hanmail.net TAE-SIK CHOI President Address

(oksid@hanmail.net) 144 YONGDEOK-RO HALIM-MYEON www.fieldmaster.co.kr Website GIMHAE GYEONGNAM KOREA (50853)

fieldmaster.co.kr/eng Contact Point GWANG-SEOK OH ( ASSISTANT MANAGER)

| Brand name              | MASTER19, NF35, MASTER55, INFILLMASTER