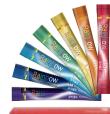

# Rainbow Mocha Gold Coffee

20T/ 100T/ 160T

- Smooth and deep taste with high-quality coffee beans Blended with a golden ratio of coffee, Creamer, and sugar to give it a luxurious flavor and a clear taste
- Fresh and savory products using Arabica beans
- Stick shape with 7 colors, convenient for drinking
- The proceeds of sales will be donated to the needy