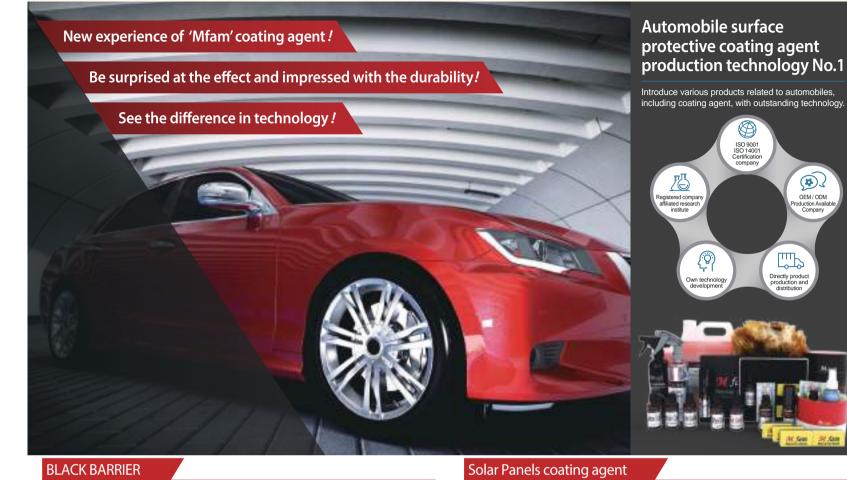

|

Cleaner that can be used safely in brake systems.

· It boasts strong cleaning power with an improved foam component and cleans cleanly.

· Effectively removes brake dust, dirt and grime

· Neutral type cleaner for all wheels.



# in Cart

### Solar Panels coating agent 50ml

Coating agent for solar panels that can be easily work for maximum electric power.

It is a coating agent that can prevent the surface caused by various pollutants and stain such as caused to its excellent durability and water repellency.

MEAN MOTOR SOARTS EARLING

### **BLUE BARRIER**



### Advanced glass coating agent 50 ml

BLUE BARRIER is superior in durability and hardness than conventional products. Also less than other products price.

Glass coating agent for Professionals 50 ml

This is the most powerful and effective coating agent

chemical-resistance, and heat-resistance.

✓ Products that can shorten working time
 ✓ 3 ~ 5 medium cars can be work
 ✓ Maintenance period 2 years or more

✓ Wet type work

(forms a coating layer of 16