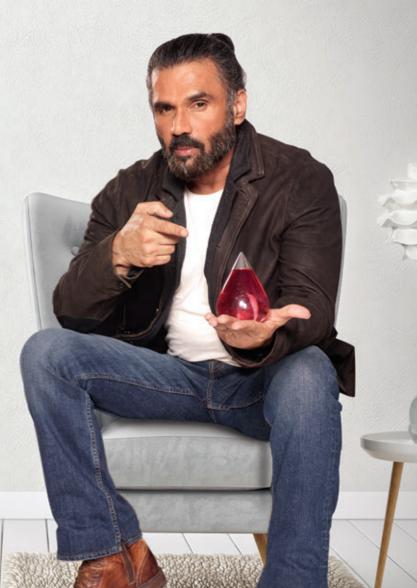

Most fire disasters can be avoided if the fire is thwarted before it spreads. But traditional fire fighting methods are cumbersome, difficult to use and require training. Due to which they aren't in widespread usage. Presenting Thro, an innovative and easy-to-use impact-activated fire extinguisher that is developed to make fire fighting rather easy.

### WHY THRO?

Thro has been ergonomically designed to fit the curve of human grip and fits easily in the palm of anyone, from a child to an elderly person. It is sleek and light-weight and adds to the aesthetic value of the room it adorns. Most importantly, Thro can become your first line of fire defence in homes, offices, schools, hotels, restaurants, pubs, shops and many such daily places. Thro makes you fire ready.