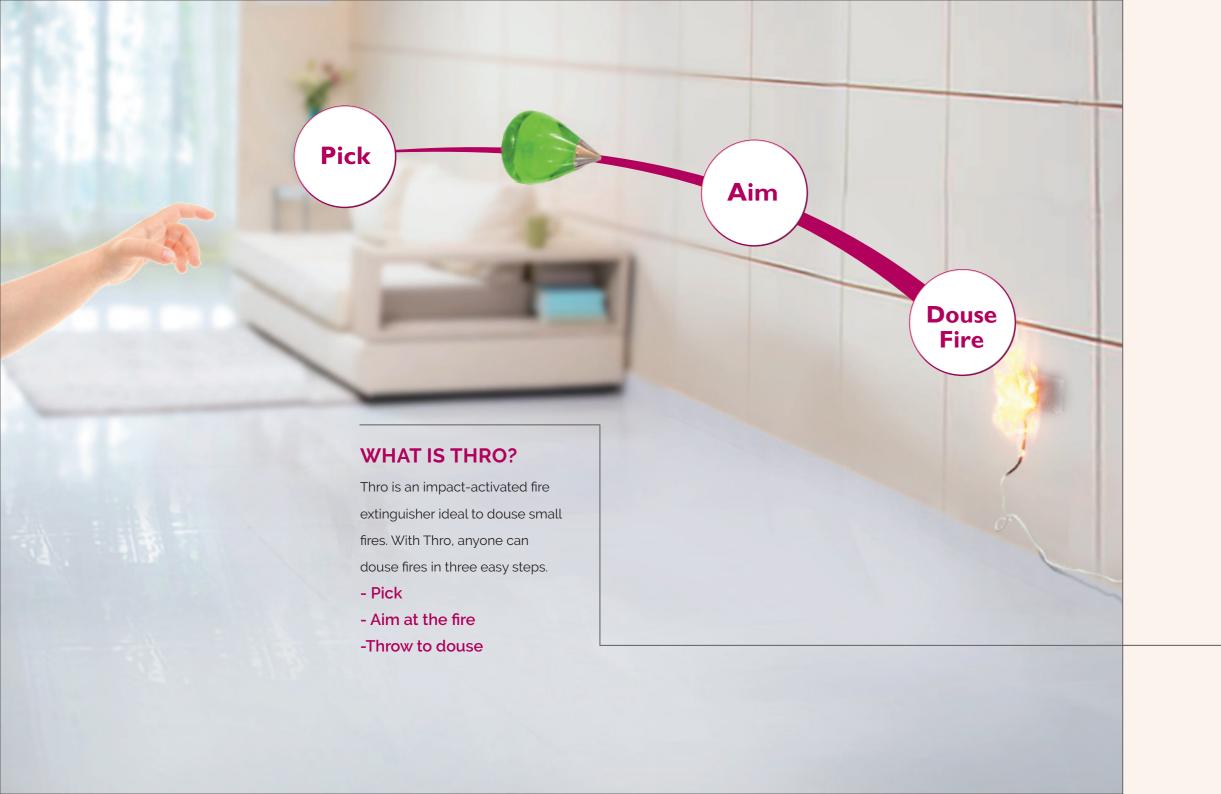

### **HOW DOES IT WORK?**

Thro houses a proprietary
water-based solution in a casing.
In the event of a fire, simply pick,
aim and throw at the fire. The
casing breaks upon impact,
releases the fire-dousing solution
which cuts the supply of oxygen
to the fire and douses the fire. This
solution is completely non-toxic,
effective and leaves no residue.