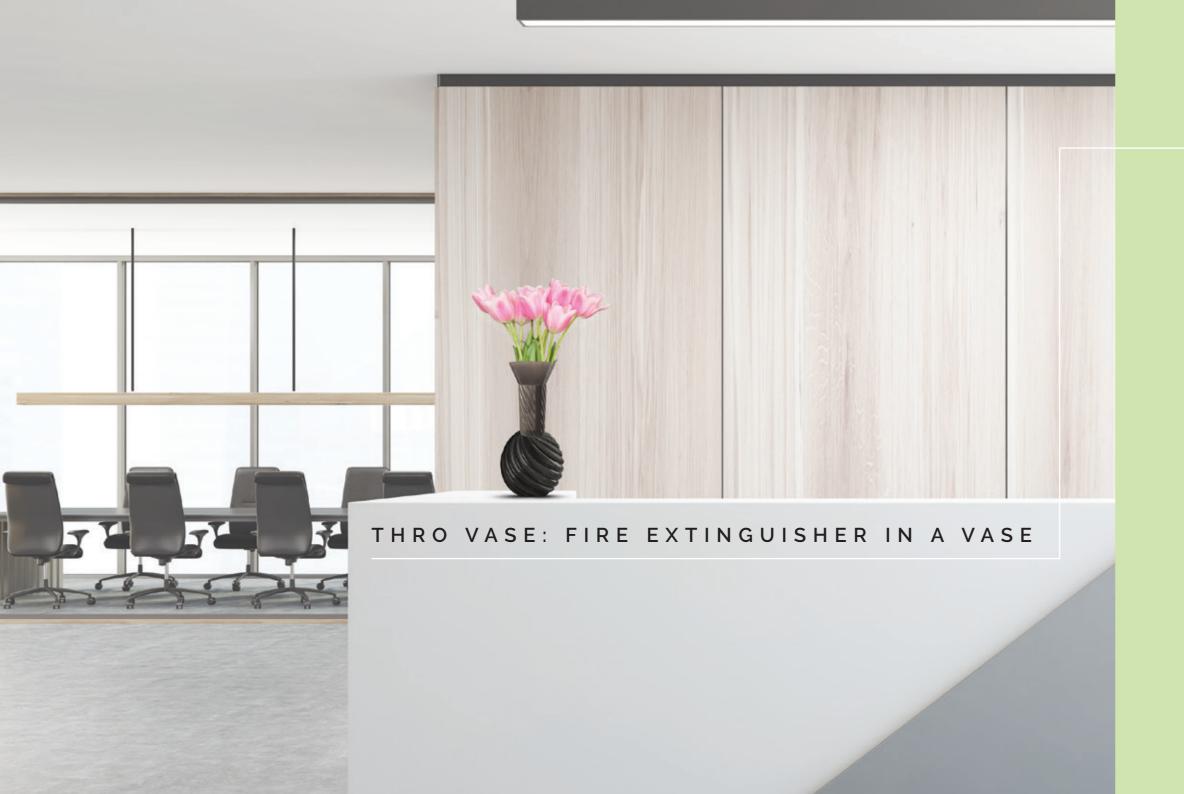

### WHY THRO?

Thro has been ergonomically designed to fit the curve of human grip and fits easily in the palm of anyone, from a child to an elderly person. It is sleek and light-weight and adds to the aesthetic value of the room it adorns. Most importantly, Thro can become your first line of fire defence in homes, offices, schools, hotels, restaurants, pubs, shops and many such daily places. Thro makes you fire ready.