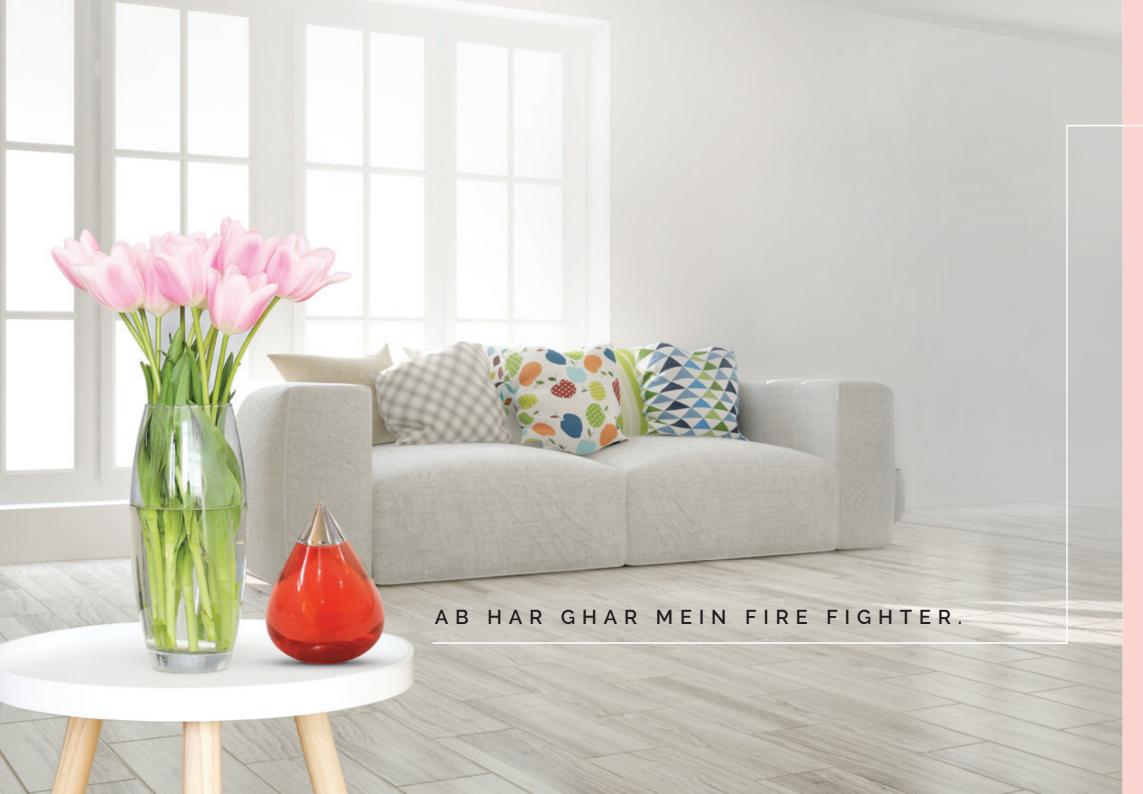

### WHY THRO?

Thro has been ergonomically designed to fit the curve of human grip and fits easily in the palm of anyone, from a child to an elderly person. It is sleek and light-weight and adds to the aesthetic value of the room it adorns. Most importantly, Thro can become your first line of fire defence in homes, offices, schools, hotels, restaurants, pubs, shops and many such daily places. Thro makes you fire ready.