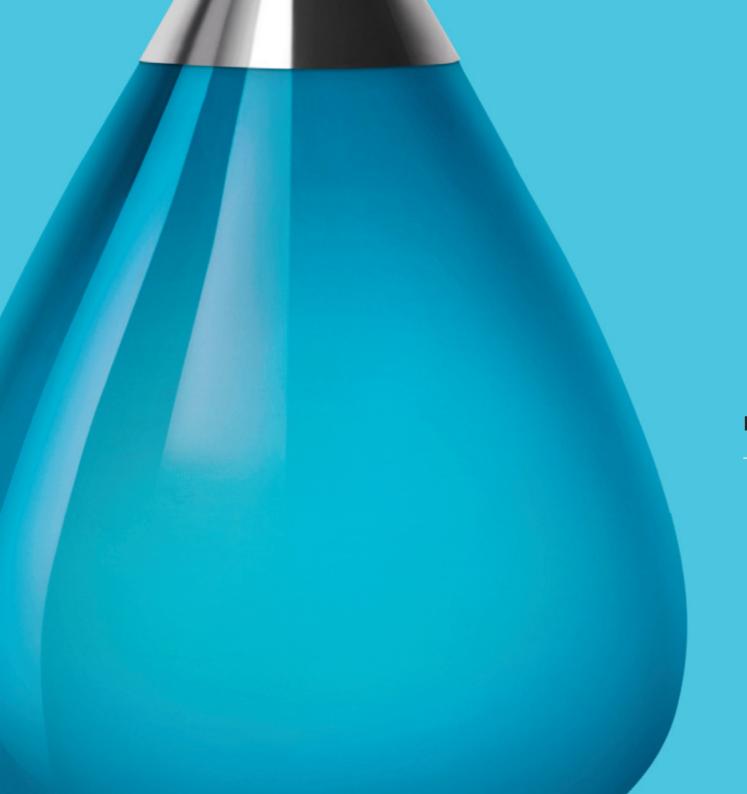

AB HAR GHAR MEIN FIREFIGHTER

INDIA'S FIRST IMPACT-ACTIVATED FIRE EXTINGUISHER





DeccaLeap Technologies is a Pune-based start-up, incorporated in 2017. It is an SPV of DECCAN WATER TREATMENT PVT. LTD., established in 1998 by the first generation entrepreneur Mr. Anirban Sarkar.

DeccaLeap Technologies is driven by the passion to reform the Fire Safety Industry.

Since its inception, the young start-up has simplified fire extinguishers by synergising modern technology with design function, bringing forth effective, easy-to-operate, and life-improving products in fire safety.

Fire safety is often neglected in daily life but is the leading cause of accidents and deaths across the world. Deccaleap Technologies aims to use modern technology and innovations to make lives safer and happier.









Most fire disasters can be avoided if the fire is thwarted before it spreads. But traditional fire fighting methods are cumbersome, difficult to use and require training. Due to which they aren't in widespread usage. Presenting Thro, an innovative and easy-to-use impact-activated fire extinguisher that is developed to make fire fighting rather easy.



### **HOW DOES IT WORK?**

Thro houses a proprietary
water-based solution in a casing.
In the event of a fire, simply pick,
aim and throw at the fire. The
casing breaks upon impact,
releases the fire-dousing solution
which cuts the supply of oxygen
to the fire and douses the fire. This
solution is completely non-toxic,
effective and leaves no residue.

### WHY THRO?

Thro has been ergonomically designed to fit the curve of human grip