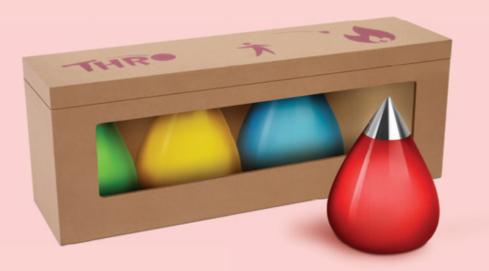

## **FEATURES**

Comes in 4 different colours: Red, Blue, Green and Yellow

Most fire disasters can be avoided if the fire is thwarted before it spreads. But traditional fire fighting methods are cumbersome, difficult to use and require training. Due to which they aren't in widespread usage. Presenting Thro, an innovative and easy-to-use impact-activated fire extinguisher that is developed to make fire fighting rather easy.

### WHY THRO?

Thro has been ergonomically designed to fit the curve of human grip and fits easily in the palm of anyone, from a child to an elderly person. It is sleek and light-weight and adds to the aesthetic value of the room it adorns. Most importantly, Thro can become your first line of fire defence in homes, offices, schools, hotels, restaurants, pubs, shops and many such daily places. Thro makes you fire ready.