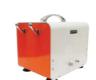

# |Air-brush

The air-brush of LesBeaux Amie that sprays Amie-s III with strong air is a skin care tool that helps the ample to be absorbed into skins easily thus helping to tighten and moisturize your skin.

# Air-brush with Medium Compressor

Air-brush with **Bag Style Compressor** 

Air-brush with Mini Compressor

Magic in 30 Minutes! Marvelous Lifting Effect! Amie-s Ⅲ