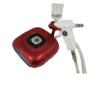

# |Air-brush

The air-brush of LesBeaux Amie that sprays Amie-s III with strong air is a skin care tool that helps the ample to be absorbed into skins easily thus helping to tighten and moisturize your skin.

# Air-brush with Medium Compressor

Air-brush with **Bag Style Compressor** 

Air-brush with Mini Compressor

Magic in 30 Minutes! Marvelous Lifting Effect! Amie-s Ⅲ