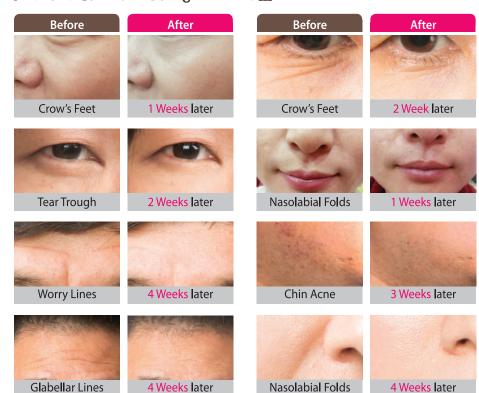

hing effect, anti-inflammatory effect and skin

Floxglove extract: Whitening, lines and wrinkle treatment, skin protection

Deodeok extract: Skin clarity and anti-aging effect

Tangerine peel extract: Whitening, skin clarity and anti-oxidation

Job's Tears extract: Skin trouble prevention, skin clarity/skin pore care, whitening and UV light protection

Lotus seeds extract: Skin moisturizing and increased skin firmness

Niacinamide: Whitening and skin-soothing effect

Soybean Polypeptide: Skin-lifting effect and skin moisturizing

Lily extract: Skin moisturizing and skin waste filtering effect

Adenosine: Lines and wrinkle treatment

Beta glucan: Strengthening skin immune system and skin nourishment

Magic in 30 Minutes! Marvelous Lifting Effect! Amie-s Ⅲ

# IBefore & After Using Amie-s Ⅲ



# |Air-brush

The air-brush of LesBeaux Amie that sprays Amie-s III with strong air is a skin care tool that helps the ample to be absorbed into skins easily thus helping to tighten and moisturize your skin.

# Air-brush with Medium Compressor

Air-brush with **Bag Style Compressor** 











Air-brush with Mini Compressor







Magic in 30 Minutes! Marvelous Lifting Effect! Amie-s Ⅲ

# Amie-sⅢ Bubble Essence (EGF VOLUME ESSENCE)

# | Special features of product |

Core ingredients such as EGF, hyaluronic acid, acetyl hexapeptide-8, and oriental medicine extracts help you build a firm, healthy, and voluminous skin that looks flawless in any angle using microbubbles that fill your skin.

# | Product feature |

- Help your skin absorb EGF, which naturally decreases in the skin with agi