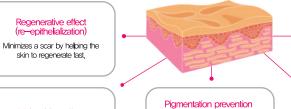

# I Various effects of EFG on the skin I

# Moisturizing effect

Increases the hydrophilicity by enhancing the skin barrier.

It suppresses the generation of pigments and tyrosinase inside the skin during the regenerative process of a wound.

Assists vascularization by

inducing recognistion of angiogenesis

Wrinkle improvement

- It improves the generation of granulation tissues through the

proliferation of fibroblast and the synthesis of cytosol — Stimulation of collagen synthesis