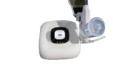

# |Air-brush

The air-brush of LesBeaux Amie that sprays Amie-s III with strong air is a skin care tool that helps the ample to be absorbed into skins easily thus helping to tighten and moisturize your skin.

# Air-brush with Medium Compressor

Air-brush with **Bag Style Compressor** 

Air-brush with Mini Compressor

Magic in 30 Minutes! Marvelous Lifting Effect! Amie-s Ⅲ