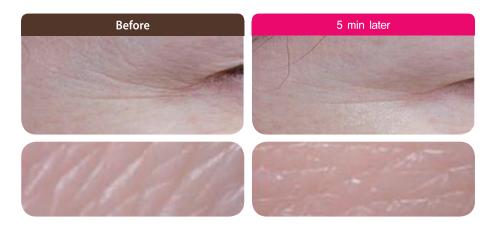

rb EGF, which naturally decreases in the skin with aging, through skin care products, and normalize the skin regeneration cycle which can strengthen the damaged skin barrier and maintain firm skin.
- It improves your skin elasticity and firmness to give it a healthy and lively look,
- It strongly stimulates the regeneration of collagen and elastin inside the skin, amplifying the skin regeneration effect.
- It enhances the strength of the skin barrier and increases the skin elasticity.

# I How to Use I

After cleansing your face, gently apply an appropriate amount of the product all over the face except the eye area (independent sebaceous glands) in the direction of the skin texture. Once micro-bubbles are formed, lightly tap with fingers until the product is absorbed into the skin well.



# I Various effects of EFG on the skin I



# Moisturizing effect

Increases the hydrophilicity by enhancing the skin barrier.

It suppresses the generation of pigments and tyrosinase inside the skin during the regenerative process of a wound.

Assists vascularization by

inducing recognistion of angiogenesis

Wrinkle improvement

- It improves the generation of granulation tissues through the

proliferation of fibroblast and the synthesis of cytosol — Stimulation of collagen synthesis