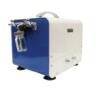

# |Air-brush

The air-brush of LesBeaux Amie that sprays Amie-s III with strong air is a skin care tool that helps the ample to be absorbed into skins easily thus helping to tighten and moisturize your skin.

# Air-brush with Medium Compressor

Air-brush with **Bag Style Compressor** 

Air-brush with Mini Compressor

Magic in 30 Minutes! Marvelous Lifting Effect! Amie-s Ⅲ