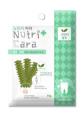

#### **Nutricara**

Green tea / Enzyme / IGY

- Unique design for preventing tartar build up
- Support for strengthen immune system
- Support for bones and teeth
- 70g/pcs

Removing bad mouth / Support for oral health