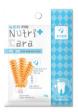

#### **Nutricara**

Green tea / Enzyme / IGY

- Unique design for preventing tartar build up
- Support for strengthen immune system
- Support for bones and teeth
- 70g/pcs

Removing bad mouth / Support for oral health