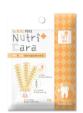

#### **Nutricara**

Green tea / Enzyme / IGY

- Unique design for preventing tartar build up
- Support for strengthen immune system
- Support for bones and teeth
- 70g/pcs

Removing bad mouth / Support for oral health