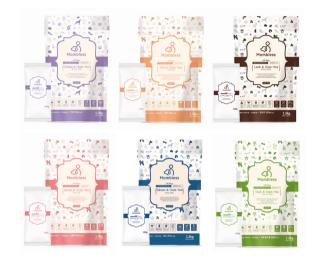

#### **Mombless**

"Grain Free" Fish / Chicken / Lamb / Salmon / Duck

- High Palatability
- Support for weight / Oral health / Minimizing food allergy / Anti Aging / Skin and Coat Improving Digestion & Absorption
- 1.2kg, 2.5kg, 5kg (100g/pcs)

#### **Mombless**

- Grain Free: Solution for Many cats are allergic to grains, which can lead to pathologic skin conditions.
- Right Kibble size for all stage of cat
- High Palatability
- No Hormone and anti biotics
- 1.2kg, 2.5kg, 5kg (100g/pcs)