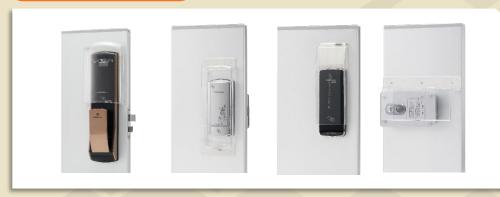

system connection or wireless remote control support





## **Door Hardware**

Gate-eye hardware is safer, more convenient for use, and also easy to install.

Swing bar Lock







Foldable holder prevents head injuries in children.



### **Door Hardware**

Gate-eye hardware is safer, more convenient for use, and also easy to install.



#### Kickdown Door Stopper



## No More Bending Down

To flip it up or down, just use your foot.



#### Premium Lever-Release Stop

Made from Zinc for long and stable use



#### Adjustable Rubber Foot

Has a slider to adjust the rubber foot up or down to fit different heights of flooring



## **Door Hardware**

Gate-eye hardware is safer, more convenient for use, and also easy to install.

#### Push-pull door handle series



#### Rain cover series



#### **Electronic lock series**