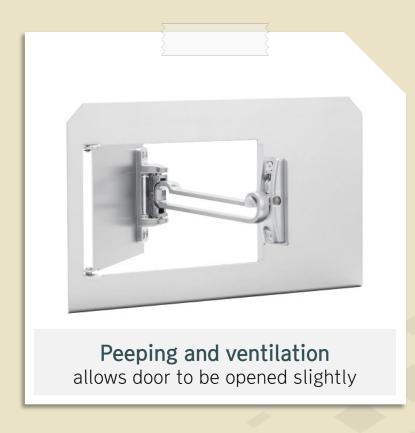

## **Door Hardware**

Gate-eye hardware is safer, more convenient for use, and also easy to install.

Swing bar Lock

Foldable holder prevents head injuries in children.