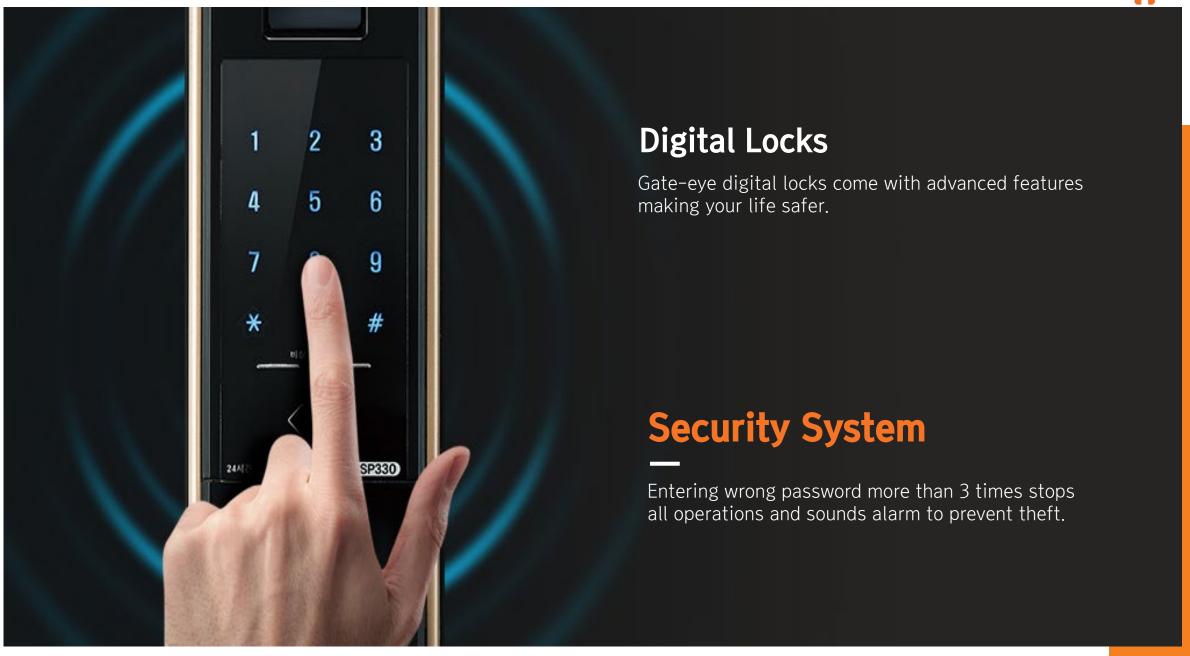

GATE-eye

Gate-eye digital locks come with advanced features making your life safer.

# Intruder detection and damage warning

Sounds the alarm if someone tries to break in or force open the door.

Gate-eye digital locks come with advanced features making your life safer.