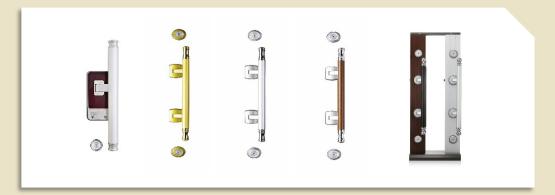

## **Door Hardware**

Gate-eye hardware is safer, more convenient for use, and also easy to install.

Swing bar Lock

Foldable holder prevents head injuries in children.

#### Push-pull door handle series