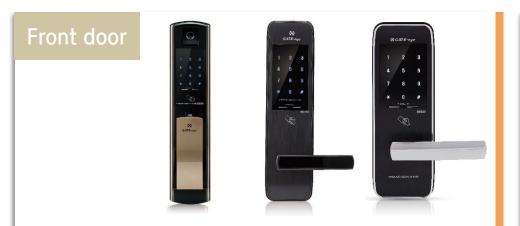

# Company Profile - E E

We are making the front door more luxurious and safer by developing several products for the door.

| Company |
|---------|
|         |

MSCL CO., LTD.



CEO Mr. Jesik In



Address

69-8, Yangjinam-ro, Bucheon-si, Gyeonggi-do, Korea, 14788



Tel.

+82-32-661-3220



**Products** 

Digital lock, reinforcement lock, door stopper, etc.





Gate-eye digital locks offer a wide range of products for all door types. When we design our digital locks, we pay attention to durability and weather-resistance more than any other company.









GATE-eye



Gate-eye digital locks come with advanced features making your life safer.

## **Imaginary number function**

Prevents password theft by others who try to guess your password from fingerprints left on the touchscreen or by getting a peek.









Gate-eye digital locks come with advanced features making your life safer.

# Intruder detection and damage warning

Sounds the alarm if someone tries to break in or force open the door.









Gate-eye digital locks come with advanced features making your life safer.

# Heat-sensitive sensor (e.g. for fire) and automatic opening

Sounds alarm if it detects high enough temperatures  $(65 \pm 5^{\circ}\text{C})$  to indicate a fire from inside and unlocks door for quick evacuation.

Gate-eye digital locks come with advanced f