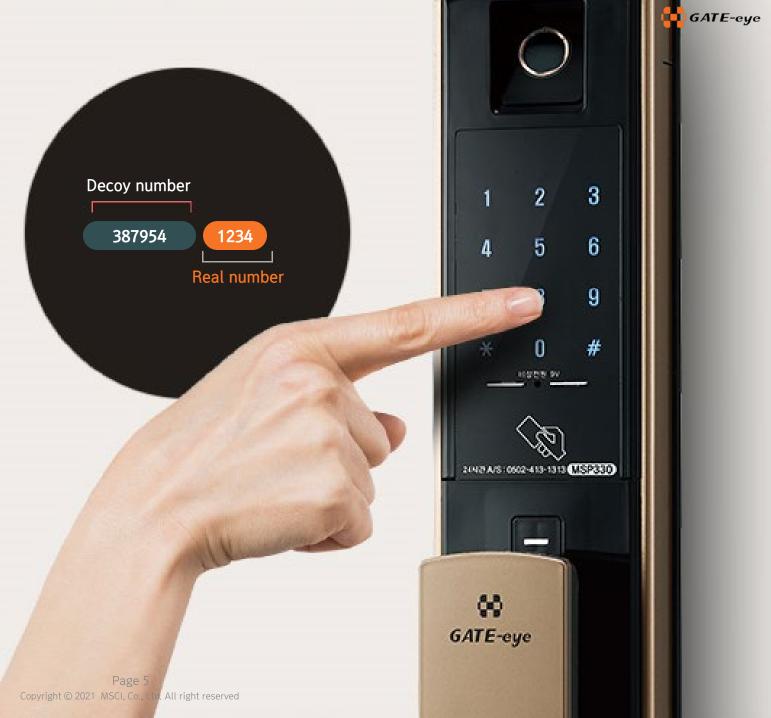

## **Imaginary number function**

Prevents password theft by others who try to guess your password from fingerprints left on the touchscreen or by getting a peek.

Gate-eye digital locks come with advanced features making your life safer.