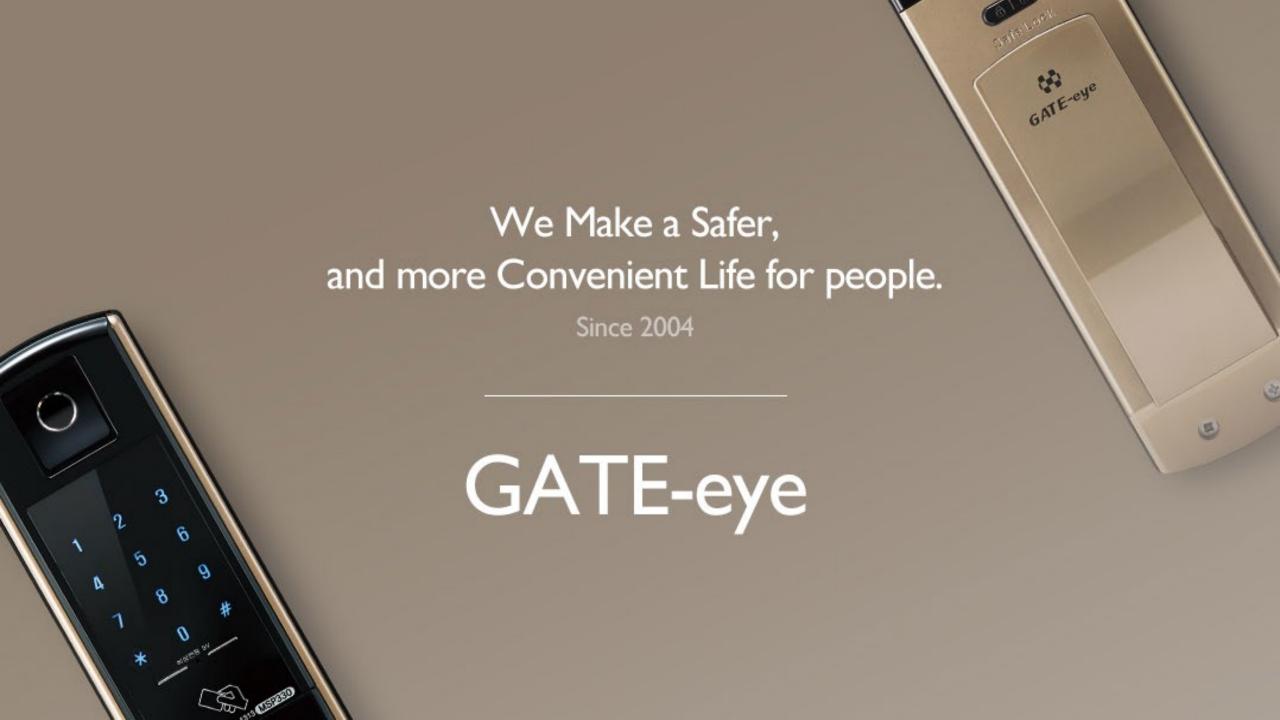

GATE-eye

Gate-eye digital locks come with advanced features making your life safer.

Gate-eye digital locks come with advanced features making your life more convenient.

- ) Volume control
- Battery replacement notification
- Automatic / Manual locking setting
- Emergency power supply in case of dead battery
- **☐** Double-Lock function
- Video intercom system connection or wireless remote control support