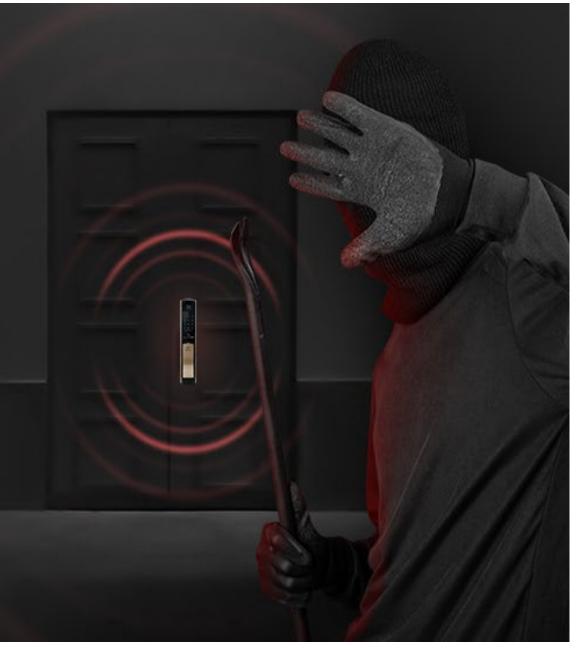

# Intruder detection and damage warning

Sounds the alarm if someone tries to break in or force open the door.

Gate-eye digital locks come with advanced features making your life safer.