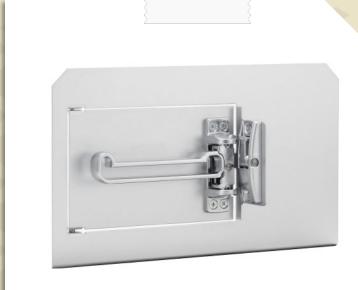

## **Door Hardware**

Gate-eye hardware is safer, more convenient for use, and also easy to install.

Swing bar Lock

Foldable holder prevents head injuries in children.