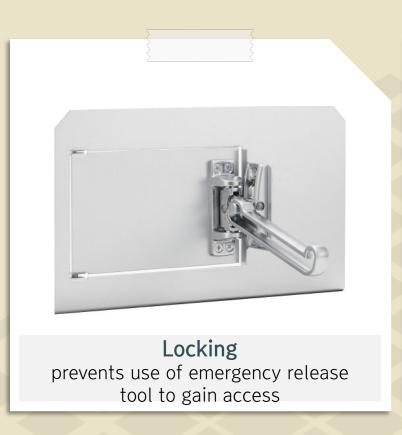

## **Door Hardware**

Gate-eye hardware is safer, more convenient for use, and also easy to install.

Swing bar Lock

Foldable holder prevents head injuries in children.