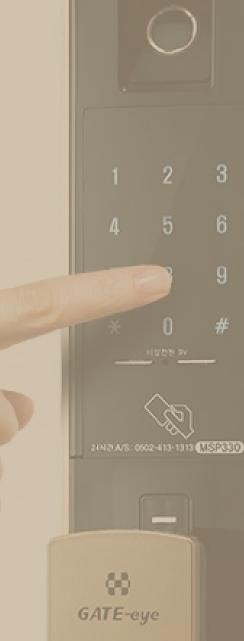

## **Imaginary number function**

Prevents password theft by others who try to guess your password from fingerprints left on the touchscreen or by getting a peek.

Gate-eye digital locks come with advanced features making your life safer.