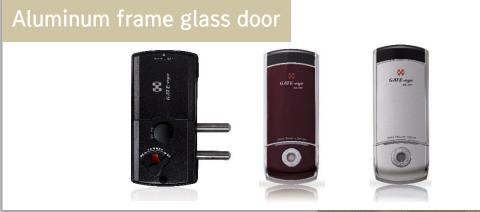

## **Door Hardware**

Gate-eye hardware is safer, more convenient for use, and also easy to install.

Swing bar Lock

Foldable holder prevents head injuries in children.