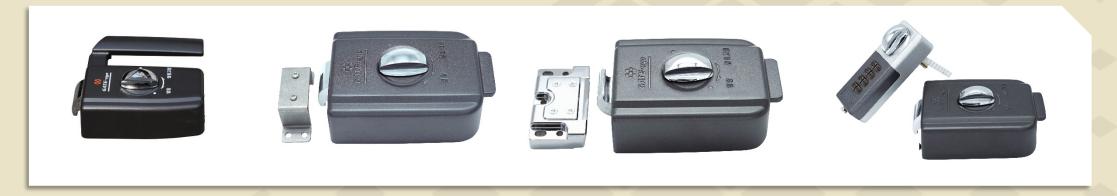

e control support





## **Door Hardware**

Gate-eye hardware is safer, more convenient for use, and also easy to install.

Swing bar Lock







Foldable holder prevents head injuries in children.



### **Door Hardware**

Gate-eye hardware is safer, more convenient for use, and also easy to install.



#### Kickdown Door Stopper



## No More Bending Down

To flip it up or down, just use your foot.



#### Premium Lever-Release Stop

Made from Zinc for long and stable use



#### Adjustable Rubber Foot

Has a slider to adjust the rubber foot up or down to fit different heights of flooring



## **Door Hardware**

Gate-eye hardware is safer, more convenient for use, and also easy to install.

#### Push-pull door handle series



#### Rain cover series



#### **Electronic lock series**