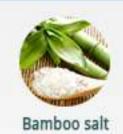

Salt baked several times with bay salt in bamboo. Bamboo salt strenghtens teeth through the disinfection and restrains gum infections with its excellent suifating function.

Sodium cocoy glutamate

Vegetable natural surfactant derived from coconut acid. Sodium cocoyl glutamate is a vegetable natural surfactant which is harmless to the skin. It cleanses the inside of a mouth, and causes bubble activity.