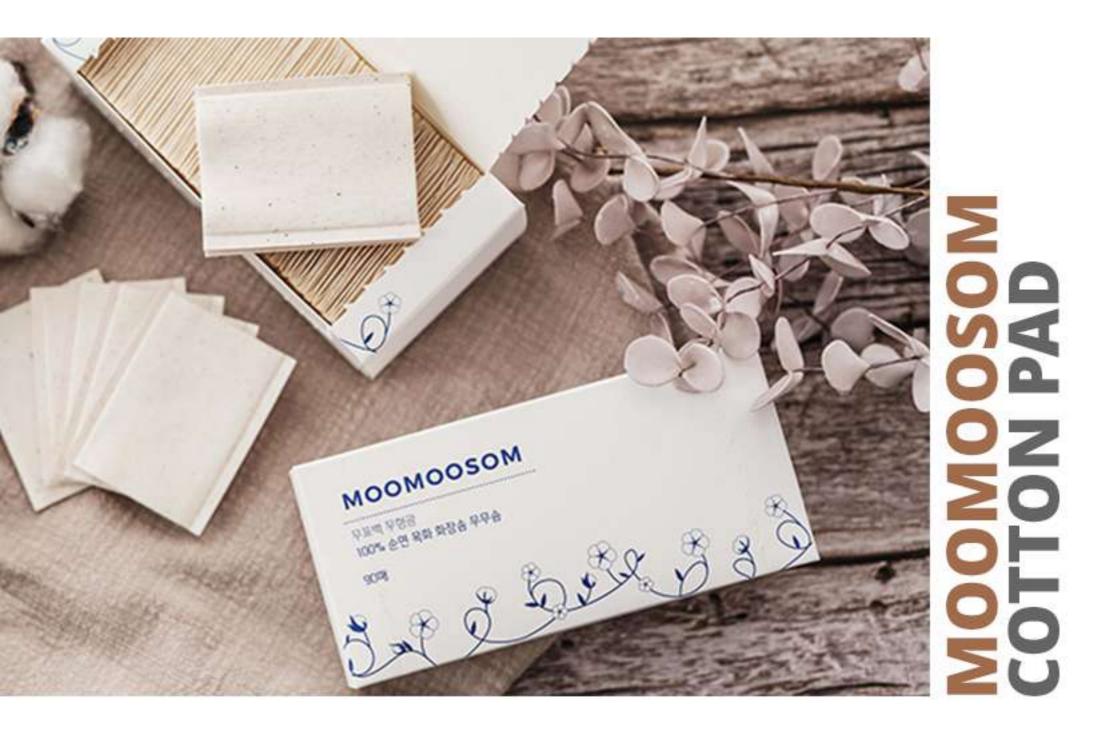

# MOOMOOSOM COTTON PAD

### **HYPO ALLERGENIC 100% PURE COTTON PAD**

Did you know that Pure cotton pad is white so far?

Can't be white color If it is made by 100% Pure Cotton pad. Light Beige Color and Brown Spot. As we used natural cotton itself without any colorants, It has Light beige color and Brown color.

### Lint Free, Hypoallergenic 3 Layered 100% Pure Cotton pad

MOMOSOM has been certified as using unbleached agent, non-fluorescent, no colorant ingredients through FITI Testing & Research Institute. As we used natural cotton itself without any colorants, they have naturally occurring brown spots of cottonseeds on the pads.