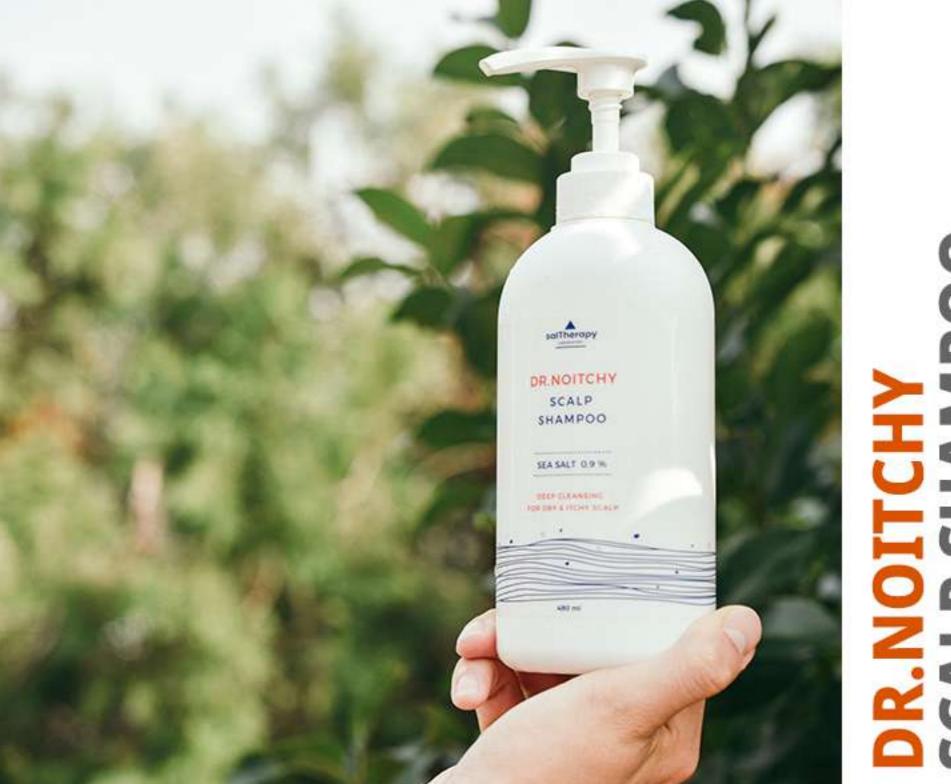

# **PROTECT YOUR SCALP WITH DR.NOITCHY SHAMPOO**

DR.NOITCHY SCALP SHAMPOO's advantage is that it contains 49.7% Urtica Dioica (Nettle) Leaf Extract, which regualtes excessive sebum in the scalp, 8 layer hyaluronic acid hydrate the scalp, and sun-dried salt, Centella Asiatica Leaf Extract, Tea Tree Leaf Extracts help to soothe the scalp.

Urtica Dioica (Nettle) Leaf Extract

The Urtica Dioica (Nettle) Leaf Extract basically regulates the excess sebum balance of the scalp. Unlike normal shampoo, which is made from a base of purified water, the largest part of our shampoo is filled with nettle leaf extract, an effective ingredient.

### Polymeric, Mesolecule, Submolecule

An 8 layer hyaluronic acid consisting of low-molecular, medium-molecular, and high-molecular elements, so that the scalp does not dry, it accumulates moisture so that it fills both the inner and the outer moisture. In addition, eight different hyaluronic acids of different molecular sizes are added together to make absorption into the scalp faster and more effective.