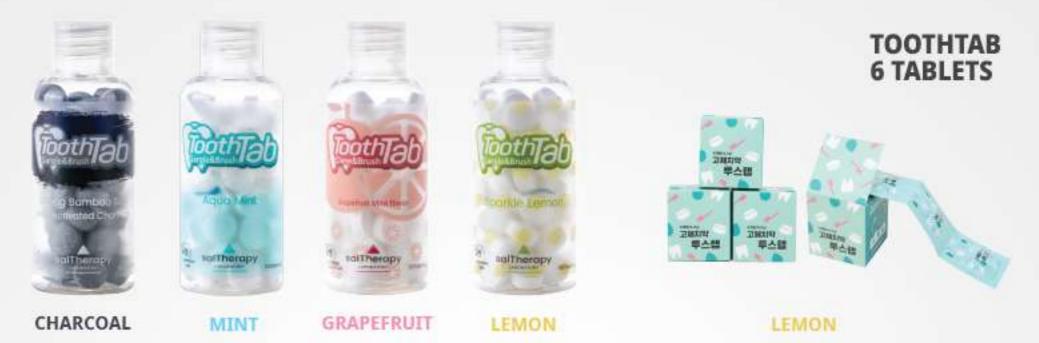

# TOOTHTAB 60 TABLETS

### **BETWEEN BAMBOO SALT AND TOOTHTAB**

Bamboo salt has been widely used in place of toothpaste for a long time. Bamboo salt is good for gum health with its anti-inlammatory effect.

It has excellent antibacterial activity and great efficacy for pain relief, cavities, and bad breath removal. ToothTAB penetrates into teeth and gum at the moment of chewing in a solid form, which directly and largely affects oral heatlh.