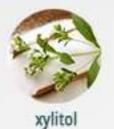

# **KEY INGREDIENTS**

Natural sweetener made from birch. Xylitol is prevents tooth decay by inhibiting the growth of streptococcus mutans, removes salliva by promoting saliva secretion, and removes plaque.