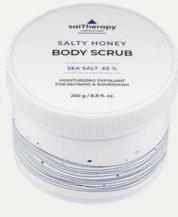

# **BODY SCRUE** The perfect therapy for your body

saltherapy

SALTY SSUK BODY SCRUB

SEA SALT 63 Y

MOISTURIZING EXFOLIANT

500 g / 17.6 fl. oz.

solitheropy SALTY COAL

BODYSCRUB

FEA SALT 63 %

R REFININCE NOUPISHIN

SHUT COCOUB

BODY SCRUB

# **BODY SCRUB** PERFECT BODYCARE FOR YOU

### #Korean Honey&Vitamin E #Vitalize skin

- Form moisture membrance with Honey and Olive oil
- 划 Vitalize skin with Vitamin E
- Fine fragrance close to no fragrance with salt & honey