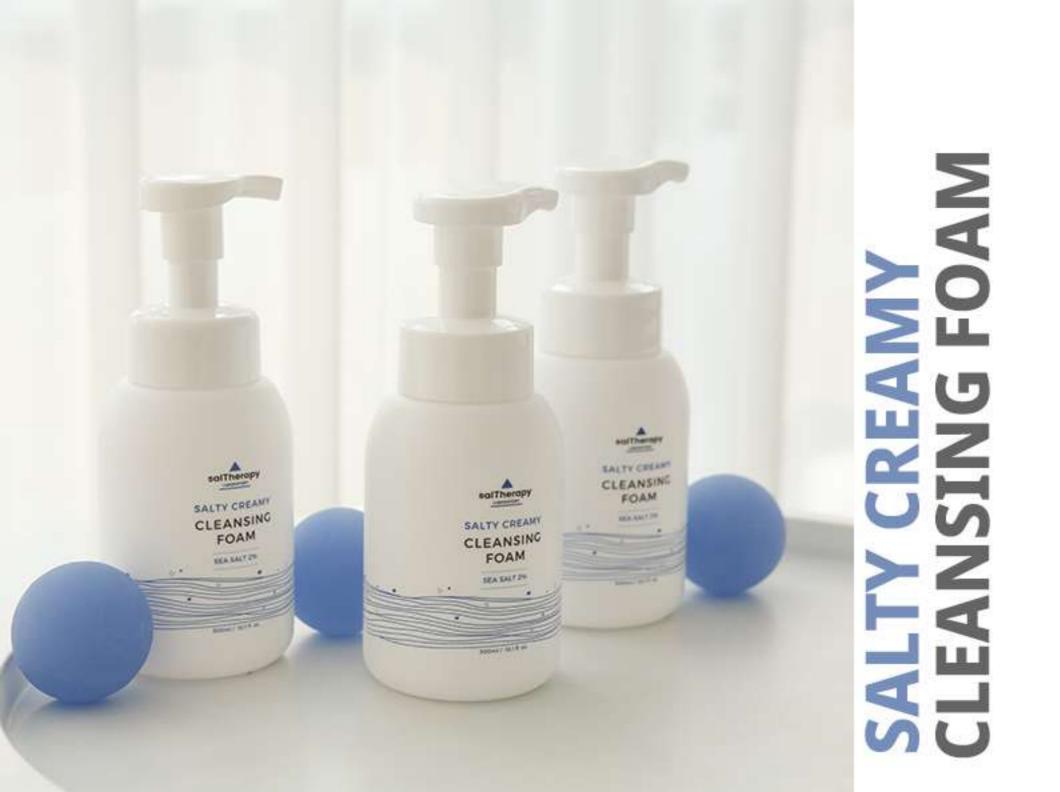

# SALTY CREAMY CLEANSING FOAM

Bubble salt cleansing foam to clean soft and moist

### Wipe fine dust off your face with the osmotic effect of sea salt

Salt protects harmful germ in our bodies with an osmotic effect and helps exfoliate around pores clogged with fine dust particles.

# **WIPE FINE DUST OFF** WITH SALTY CREAMY **CLEANSING FOAM**