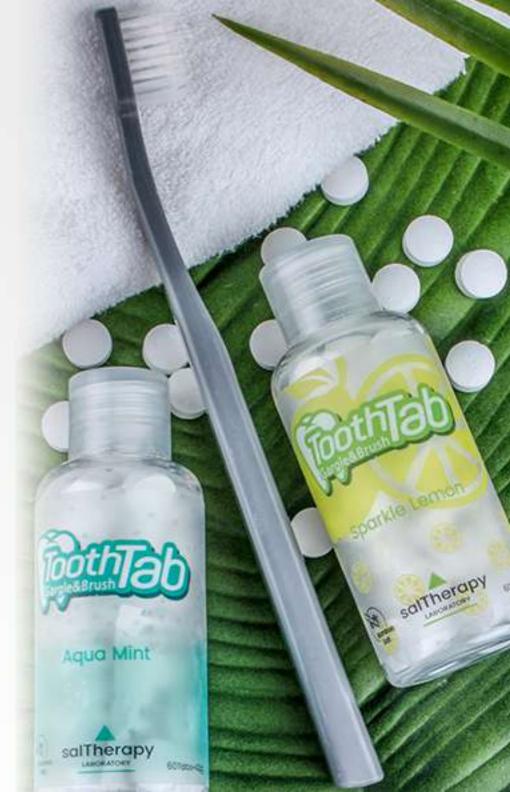

# TOOTHTAB 60 TABLETS

### **BETWEEN BAMBOO SALT AND TOOTHTAB**

Bamboo salt has been widely used in place of toothpaste for a long time. Bamboo salt is good for gum health with its anti-inlammatory effect.

It has excellent antibacterial activity and great efficacy for pain relief, cavities, and bad breath removal. ToothTAB penetrates into teeth and gum at the moment of chewing in a solid form, which directly and largely affects oral heatlh.

# TOOTHTAB CHEWABLE TOOTHPASTE HOW TO USE

**STEP 1** 

Take out one piece of ToohtTab, and put it in your mouth. STEP 2

Chew properly until it bubbles. ( It will be better if you use toothbrush ) **STEP 3** 