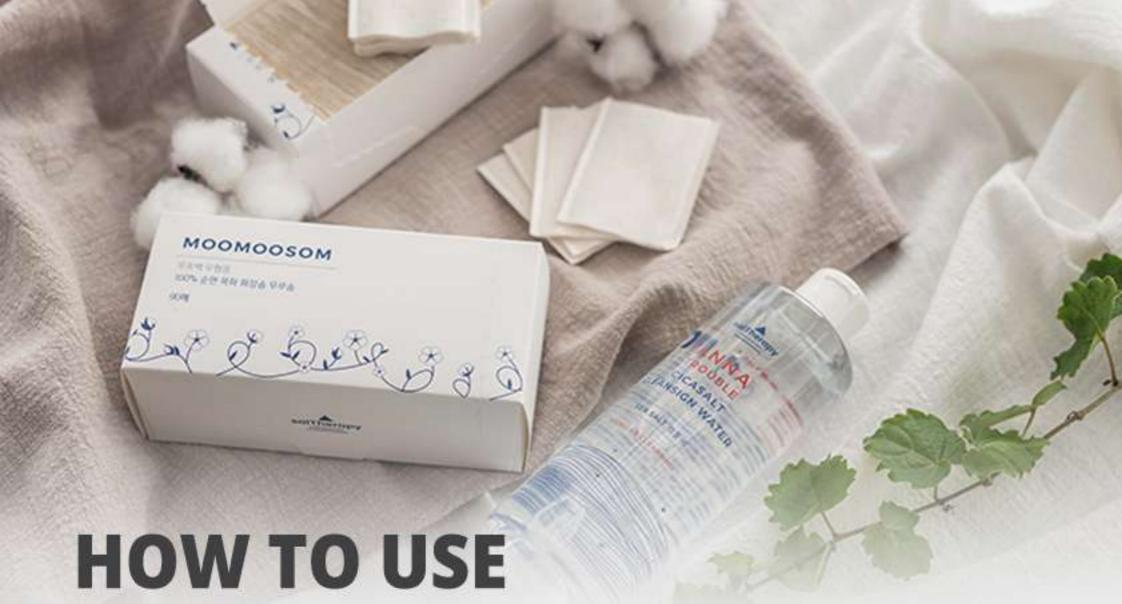

# HOW TO USE

Soak the cotton pad with cleansing water and gently wipe it along the skin texture until no makeup residue remains.