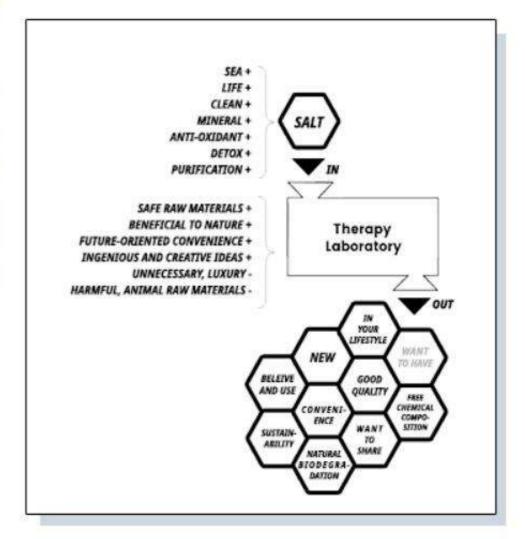

# **SALTHERAPY** BRAND

# **DETOX YOUR SKIN EVERYDAY**



# SALTHERAPY IS, THERAPYCAL BRAND

,WHICH PROVIDES HEALTHY, CONVENIENT PRODUCTS WITH SAFE INGREDIENTS AND NOVEL IDEAS INCLUDING BAMBOO SALT.



# **SALTHERAPY** BRAND



### WE USE HIGH-QUALITY BAMBOO SALT AS A MAIN INGREDIENT MADE BY YOUNGJIN GREEN FOODS WHICH HAVE PRODUCED SALT FOR 40 YEARS.

Bamboo salt baked into bamboo tree for several times is quite effective to skin care and oral health. However, it is rarely used as a main ingredient of healthy cosmetics products due to its expensiveness.

SALTHERAPY is willing to provide effective bamboo based healthy/cosmetics product for a reasonable price by taking advantage of Youngjin Green Foods, a parent company.

# THERAPY LABORATORY



# **SALTHERAPY PRODUCTS**



# **BODY SCRUE** The perfect therapy for your body

saltherapy

SALTY SSUK BODY SCRUB

SEA SALT 63 Y

MOISTURIZING EXFOLIANT

500 g / 17.6 fl. oz.

solitheropy SALTY COAL

BODYSCRUB

FEA SALT 63 %

R REFININCE NOUPISHIN

SHUT COCOUB

BODY SCRUB

# **BODY SCRUB** PERFECT BODYCARE FOR YOU

# HONEY

Honey is rich in physiological active substances such as mi nerals, amino acids and vitam ins, which are also known to be effective in moisturizing dr y skin and in managing UV-da maged skin.

# **KEY INGREDIENIS**



### TOCOPHEROL

Tocopherol is an antioxidant that contains vitamin E, which has ex cellent moisturizing effect, and vi tamin E absorbed by the skin is known to boost the production of collagen, giving skin vitality.



ALDUIVIEIN

Albumin is a water-sol