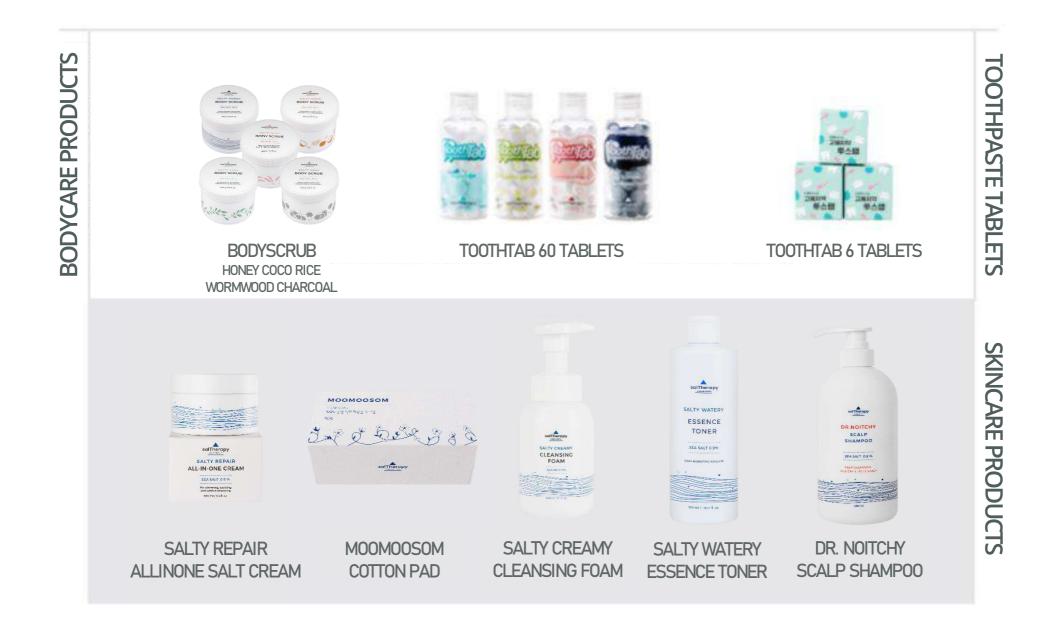

# **SALTHERAPY PRODUCTS**

# **BODY SCRUE** The perfect therapy for your body

saltherapy

SALTY SSUK BODY SCRUB

SEA SALT 63 Y

MOISTURIZING EXFOLIANT

500 g / 17.6 fl. oz.

solitheropy SALTY COAL

BODYSCRUB

FEA SALT 63 %

R REFININCE NOUPISHIN

SHUT COCOUB

BODY SCRUB

# **BODY SCRUB** PERFECT BODYCARE FOR YOU

# TOOTHTAB 60 TABLETS

# MOOMOOSOM COTTON PAD

# SALTY CREAMY CLEANSING FOAM

Bubble salt cleansing foam to clean soft and moist

# **PROTECT YOUR SCALP WITH DR.NOITCHY SHAMPOO**

DR.NOITCHY SCALP SHAMPOO's advantage is that it contains 49.7% Urtica Dioica (Nettle) Leaf Extract, which regualtes excessive sebum in the scalp, 8 layer hyaluronic acid hydrate the scalp, and sun-dried salt, Centella Asiatica Leaf Extract, Tea Tree Leaf Extracts help to soothe the scalp.