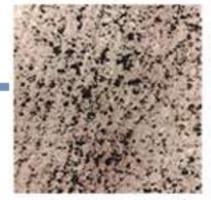

### Rice bran extract to brighten skin

Rice bran contains protein, fat, vitamins, minerals, and other nutrients which purifies skin just by cleansing.

Applying of fine dust

After cleansing with Salty **Creamy Cleansing Foam** 

# **WIPE FINE DUST OFF** WITH SALTY CREAMY **CLEANSING FOAM**