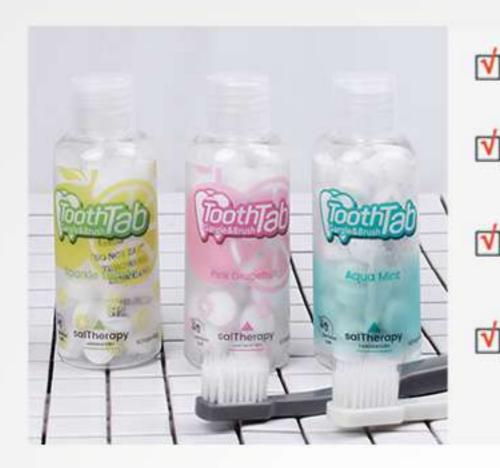

# TOOTHTAB 60 TABLETS

### **BETWEEN BAMBOO SALT AND TOOTHTAB**

Bamboo salt has been widely used in place of toothpaste for a long time. Bamboo salt is good for gum health with its anti-inlammatory effect.

It has excellent antibacterial activity and great efficacy for pain relief, cavities, and bad breath removal. ToothTAB penetrates into teeth and gum at the moment of chewing in a solid form, which directly and largely affects oral heatlh.

# SAFER AND HEALTHIER TOOTHPASTE, TOOTHTAB