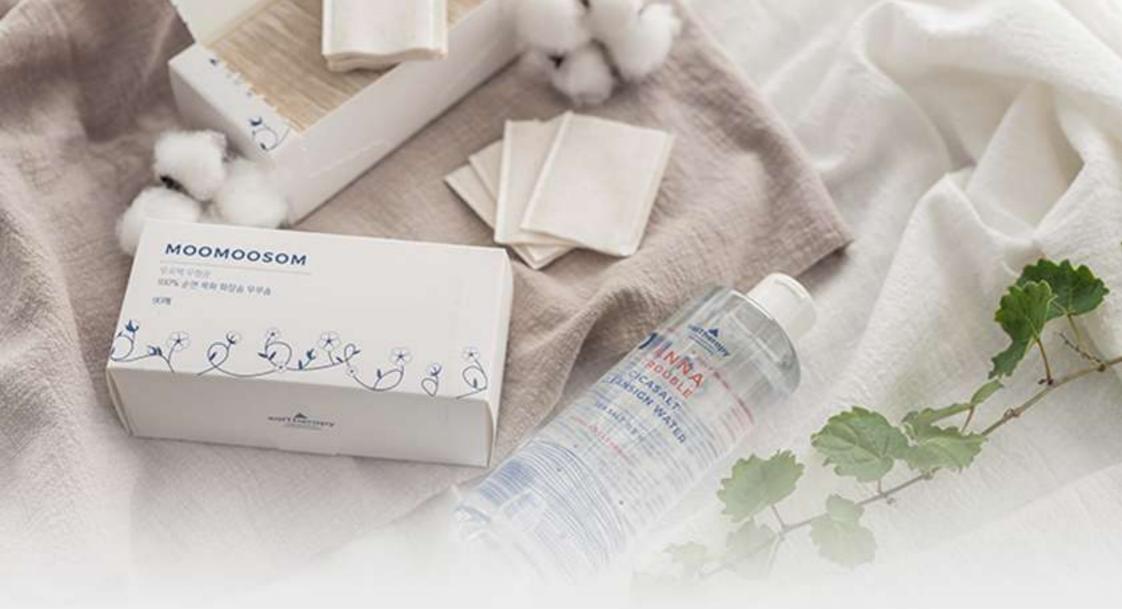

# HOW TO USE

Soak the cotton pad with cleansing water and gently wipe it along the skin texture until no makeup residue remains.

# MOOMOOSOM COTTON PAD