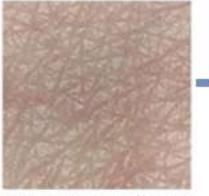

### Rice bran extract to brighten skin

Rice bran contains protein, fat, vitamins, minerals, and other nutrients which purifies skin just by cleansing.

Applying of fine dust

After cleansing with Salty **Creamy Cleansing Foam** 

# **WIPE FINE DUST OFF** WITH SALTY CREAMY **CLEANSING FOAM**