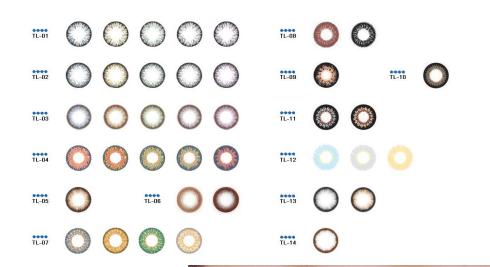

## MaruAra Circle Lens Color

2019 Design

Gray Color

Choco Color

Brown Color

# MaruAra Circle Lens Color

We always Respect and cherish the wellness and beauty of you. To satisfy your high leveled demand. We released new products. Enoy The Lens Contact Lens.

We always Respect and cherish the wellness and beauty of you. To satisfy your high leveled demand. We released new products. Enoy The Lens Contact Lens.