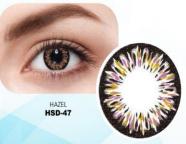

BLUE HSD-44

| B.C            | 8.2mm ~ 8.8mm                           |
|----------------|-----------------------------------------|
| DIA            | 13.5mm ~ 15.5mm                         |
| Power          | ±0~±25                                  |
| Materials      | 2HEMA+a                                 |
| Water Contents | 38%~55%                                 |
| Color          | Gray,Brown,Green,Blue,Violet,Aqua,Hazel |