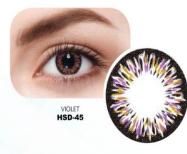

BLUE HSD-44

| B.C            | 8.2mm ~ 8.8mm                           |
|----------------|-----------------------------------------|
| DIA            | 13.5mm ~ 15.5mm                         |
| Power          | ±0~±25                                  |
| Materials      | 2HEMA+a                                 |
| Water Contents | 38%~55%                                 |
| Color          | Gray,Brown,Green,Blue,Violet,Aqua,Hazel |