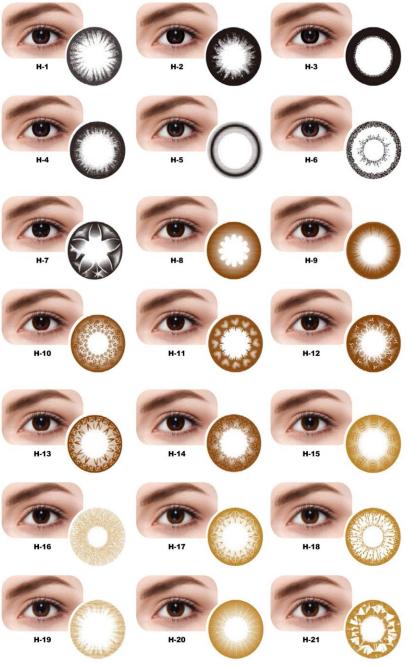

e lens, and provides enhanced stability by minimizing irritation to the corneal surface and the eyelids due to the thin and finely treatment of edges.



#### **UV** Test



# MaruAra Lens Edge













N Brand Edge

жыс - 461.26 Цара - 105





A Brand Edge





B Brand Edge

## MaruAra Circle Lens Color

2019 Design







Gray Color



Choco Color

Brown Color

# MaruAra Circle Lens Color





We always Respect and cherish the wellness and beauty of you. To satisfy your high leveled demand. We released new products. Enoy The Lens Contact Lens.









We always Respect and cherish the wellness and beauty of you. To satisfy your high leveled demand. We released new products. Enoy The Lens Contact Lens.





demand. We released new products. Enoy The Lens Contact Lens.

GNE













We always Respect and cherish the wellness and beauty of you. To satisfy your high leveled demand. We released new products. Enoy The Lens Contact Lens.











BLUE HSD-44









| B.C            | 8.2mm ~ 8.8mm                           |
|----------------|-----------------------------------------|
| DIA            | 13.5mm ~ 15.5mm                         |
| Power          | ±0~±25                                  |
| Materials      | 2HEMA+a                                 |
| Water Contents | 38%~55%                                 |
| Color          | Gray,Brown,Green,Blue,Violet,Aqua,Hazel |



# Package





| Rebecca