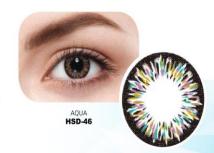

BLUE HSD-44

| B.C            | 8.2mm ~ 8.8mm                           |
|----------------|-----------------------------------------|
| DIA            | 13.5mm ~ 15.5mm                         |
| Power          | ±0~±25                                  |
| Materials      | 2HEMA+a                                 |
| Water Contents | 38%~55%                                 |
| Color          | Gray,Brown,Green,Blue,Violet,Aqua,Hazel |