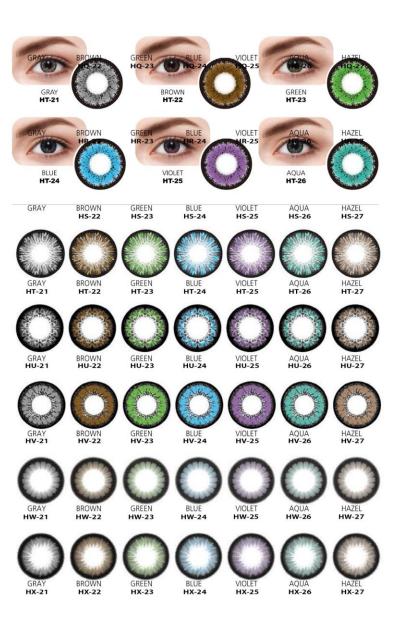

# MaruAra Circle Lens Color

We always Respect and cherish the wellness and beauty of you. To satisfy your high leveled demand. We released new products. Enoy The Lens Contact Lens.

We always Respect and cherish the wellness and beauty of you. To satisfy your high leveled demand. We released new products. Enoy The Lens Contact Lens.

BLUE HSD-44

| B.C            | 8.2mm ~ 8.8mm                           |
|----------------|-----------------------------------------|
| DIA            | 13.5mm ~ 15.5mm                         |
| Power          | ±0~±25                                  |
| Materials      | 2HEMA+a                                 |
| Water Contents | 38%~55%                                 |
| Color          | Gray,Brown,Green,Blue,Violet,Aqua,Hazel |