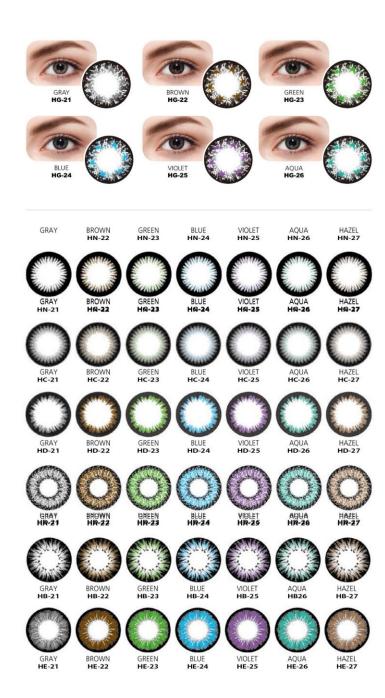

## MaruAra Circle Lens Color

2019 Design

Gray Color

Choco Color

Brown Color

# MaruAra Circle Lens Color

We always Respect and cherish the wellness and beauty of you. To satisfy your high leveled demand. We released new products. Enoy The Lens Contact Lens.

We always Respect and cherish the wellness and beauty of you. To satisfy your high leveled demand. We released new products. Enoy The Lens Contact Lens.

demand. We released new products. Enoy The Lens Contact Lens.

GNE

We always Respect and cherish the wellness and beauty of you. To satisfy your high leveled demand. We released new products. Enoy The Lens Contact Lens.