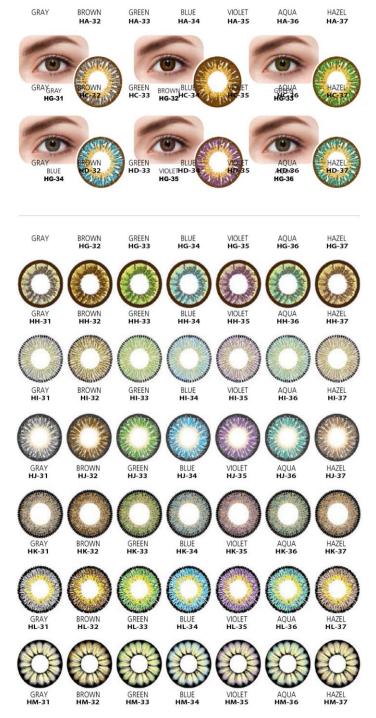

## MaruAra Circle Lens Color

2019 Design

Gray Color

Choco Color

Brown Color

# MaruAra Circle Lens Color

We always Respect and cherish the wellness and beauty of you. To satisfy your high leveled demand. We released new products. Enoy The Lens Contact Lens.

We always Respect and cherish the wellness and beauty of you. To satisfy your high leveled demand. We released new products. Enoy The Lens Contact Lens.

demand. We released new products. Enoy The Lens Contact Lens.

GNE

We always Respect and cherish the wellness and beauty of you. To satisfy your high leveled demand. We released new products. Enoy The Lens Contact Lens.