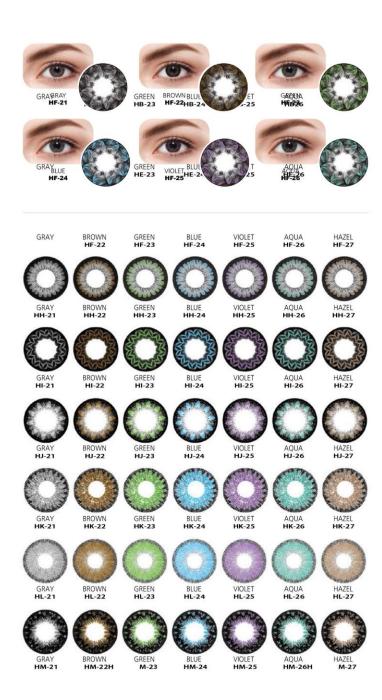

# MaruAra Circle Lens Color

We always Respect and cherish the wellness and beauty of you. To satisfy your high leveled demand. We released new products. Enoy The Lens Contact Lens.

We always Respect and cherish the wellness and beauty of you. To satisfy your high leveled demand. We released new products. Enoy The Lens Contact Lens.

BLUE HSD-44

| B.C            | 8.2mm ~ 8.8mm                           |
|----------------|-----------------------------------------|
| DIA            | 13.5mm ~ 15.5mm                         |
| Power          | ±0~±25                                  |
| Materials      | 2HEMA+a                                 |
| Water Contents | 38%~55%                                 |
| Color          | Gray,Brown,Green,Blue,Violet,Aqua,Hazel |