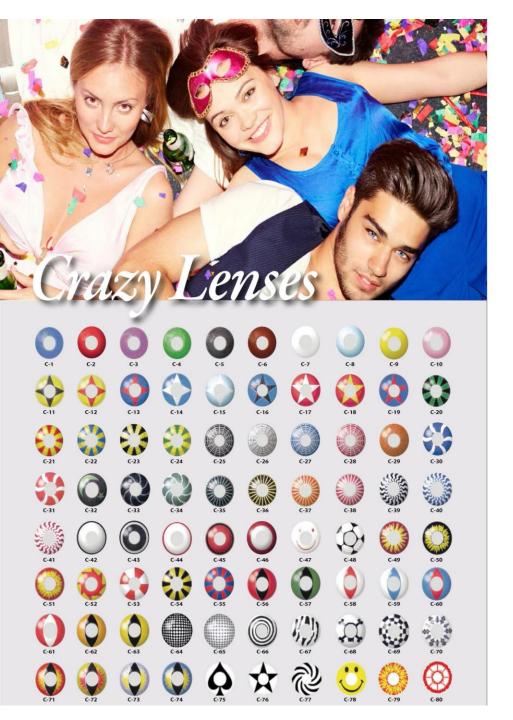

## MaruAra Circle Lens Color

2019 Design

Gray Color

Choco Color

Brown Color

# MaruAra Circle Lens Color

We always Respect and cherish the wellness and beauty of you. To satisfy your high leveled demand. We released new products. Enoy The Lens Contact Lens.

We always Respect and cherish the wellness and beauty of you. To satisfy your high leveled demand. We released new products. Enoy The Lens Contact Lens.