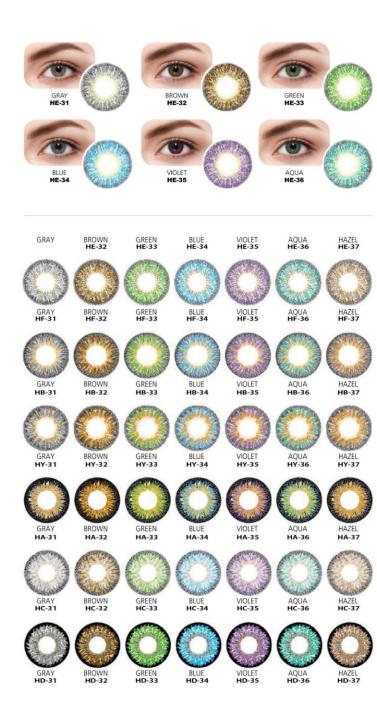

BLUE HSD-44

| B.C            | 8.2mm ~ 8.8mm                           |
|----------------|-----------------------------------------|
| DIA            | 13.5mm ~ 15.5mm                         |
| Power          | ±0~±25                                  |
| Materials      | 2HEMA+a                                 |
| Water Contents | 38%~55%                                 |
| Color          | Gray,Brown,Green,Blue,Violet,Aqua,Hazel |