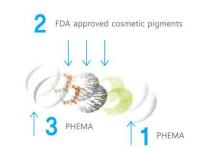

#### FDA approved cosmetic pigments

THE LENS lens provides superior pigment stability by inserting cosmetic pigment into the material of lens which was approved by FDA, satisfies the customer's requirements with a variety of designs and pigment tone.