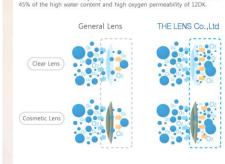

#### Eye View Silicone Hydrogel Lens offer the followings

Silicone hydrogel lens adapt the material to have advantages such as high oxygen permeability of hard lens, wearing sensation of soft lens, and the percentage of water content by unifying the advantages of hard lens and soft lens as one.

#### Clear refracting power and good wetting force

Our lens boasts of clear refractive power due to its high water absorption function and excellent optical properties. In addition, it has good tears wetting force with moisturing power.