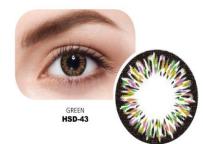

BLUE HSD-44

| B.C            | 8.2mm ~ 8.8mm                           |
|----------------|-----------------------------------------|
| DIA            | 13.5mm ~ 15.5mm                         |
| Power          | ±0~±25                                  |
| Materials      | 2HEMA+a                                 |
| Water Contents | 38%~55%                                 |
| Color          | Gray,Brown,Green,Blue,Violet,Aqua,Hazel |