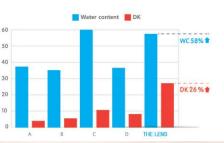

#### Eye View Silicone Hydrogel Lens offer the followings

Silicone hydrogel lens adapt the material to have advantages such as high oxygen permeability of hard lens, wearing sensation of soft lens, and the percentage of water content by unifying the advantages of hard lens and soft lens as one.

- Oxygen permeability(DK) : 27×10<sup>11</sup>(cm2/sec)(mlO2/ml×mmHg) Water Content : 52% - D I A : 14.2mm B . C : 8.6mm