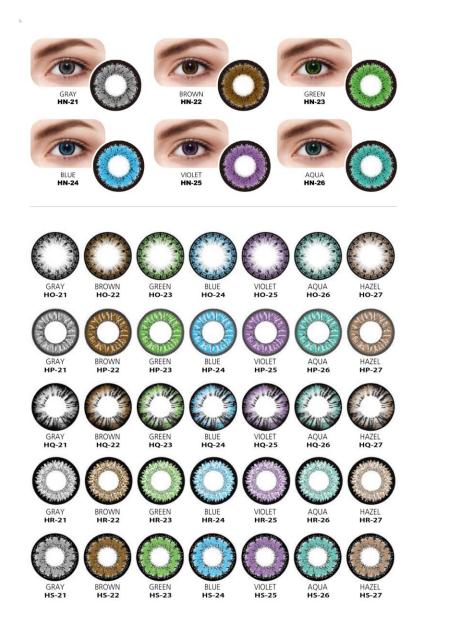

# MaruAra Circle Lens Color

We always Respect and cherish the wellness and beauty of you. To satisfy your high leveled demand. We released new products. Enoy The Lens Contact Lens.

We always Respect and cherish the wellness and beauty of you. To satisfy your high leveled demand. We released new products. Enoy The Lens Contact Lens.

BLUE HSD-44

| B.C            | 8.2mm ~ 8.8mm                           |
|----------------|-----------------------------------------|
| DIA            | 13.5mm ~ 15.5mm                         |
| Power          | ±0~±25                                  |
| Materials      | 2HEMA+a                                 |
| Water Contents | 38%~55%                                 |
| Color          | Gray,Brown,Green,Blue,Violet,Aqua,Hazel |