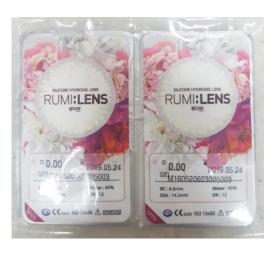

- Oxygen permeability(DK) : 27×10<sup>11</sup>(cm2/sec)(mlO2/ml×mmHg) Water Content : 52% - D I A : 14.2mm B . C : 8.6mm