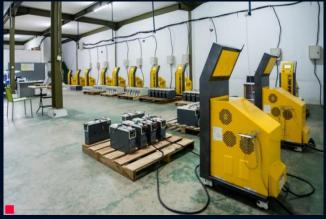

#### 1. MCS (Miracle Charge System)

#### MCS Features

- ✓ Application of patented battery recycling technology (Patent No. 10-093150, battery regeneration device)
- ✓ Remove sulfates effectively in lead storage battery
- ✓ Support both **Charging** and **Discharging** batteries in one unit
- ✓ Automated system and easy interface
- ✓ Up to 1,000AH battery capacity
- ✓ Provide PC control & Bluetooth
- ✓ Multilingual support / 8-inch LCD Interface