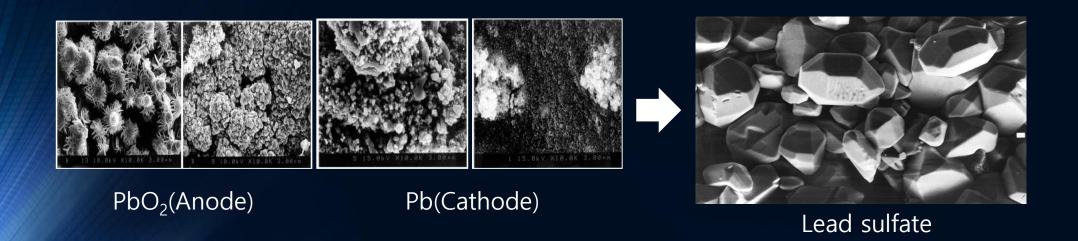

#### Causes of battery degradation – What is Sulfation?

While using batteries, small lead sulfate crystals are formed. This is normal and not harmful. In case of a prolonged lack of charge, however, lead sulfate is converted to a crystalline form deposited on a negative plate. This leads to a large crystal that reduces active substances of batteries that are responsible for high capacity and low resistance, which block the current passage on the surface of the electric current plate, which increases the resistance. When attached to more than 50% of the electric current plate, batteries are unable to charge and discharge and eventually will have to be discarded.

#### Changes of battery status – Lead acid battery

new lead sponge battery plate.

battery plate that has been coated by dense, hardened, crystalline lead sulfate. Notice that no active lead sponge is visible

The final recovery of the plate to active sponge lead.

The size of the lead sulfate crystals is decreased, and the crystals are pitted as they are destroyed.