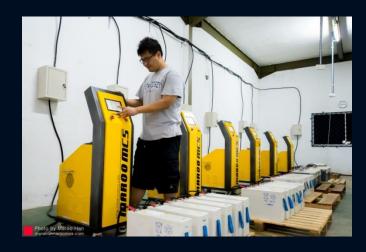

#### 1. MCS (Miracle Charge System)

#### MCS Features

- ✓ Application of patented battery recycling technology (Patent No. 10-093150, battery regeneration device)
- ✓ Remove sulfates effectively in lead storage battery
- ✓ Support both **Charging** and **Discharging** batteries in one unit
- ✓ Automated system and easy interface
- ✓ Up to 1,000AH battery capacity
- ✓ Provide PC control & Bluetooth
- ✓ Multilingual support / 8-inch LCD Interface