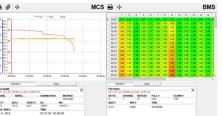

#### BMS System: Wireless detection of bad cells

#### ● BMS 시스템을 어떻게 쉽게 이용이 가능한지 알아볼까요?

MCS 배터리 재생 시스템과 BMS를 지게차 배터리에 연결합니다. 프로그램을 이용하여 장비와 BMS를 제어합니다.

방전 작업 진행 과정

방전 작업이 몇 시간씩 진행되는 동안 작업자가 직접 배터리 개별 Cell 24개를 정해진 시간에 계속해서 측정은 불가능합니다

Line View로 보면 방전시 배터리 Cell의 전압이 떨어지는 추세를 볼 수 있습니다 쉽게 찾아낼 수 있습니다.

이 배터리의 경우 무조건 4개의 Cell은 교환을 해야 합니다.