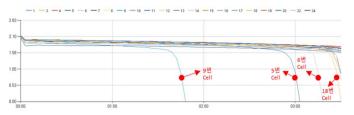

#### BMS System: Wireless detection of bad cells

#### ● BMS 시스템을 어떻게 쉽게 이용이 가능한지 알아볼까요?

MCS 배터리 재생 시스템과 BMS를 지게차 배터리에 연결합니다. 프로그램을 이용하여 장비와 BMS를 제어합니다.

방전 작업 진행 과정

방전 작업이 몇 시간씩 진행되는 동안 작업자가 직접 배터리 개별 Cell 24개를 정해진 시간에 계속해서 측정은 불가능합니다

Line View로 보면 방전시 배터리 Cell의 전압이 떨어지는 추세를 볼 수 있습니다 쉽게 찾아낼 수 있습니다.

이 배터리의 경우 무조건 4개의 Cell은 교환을 해야 합니다.