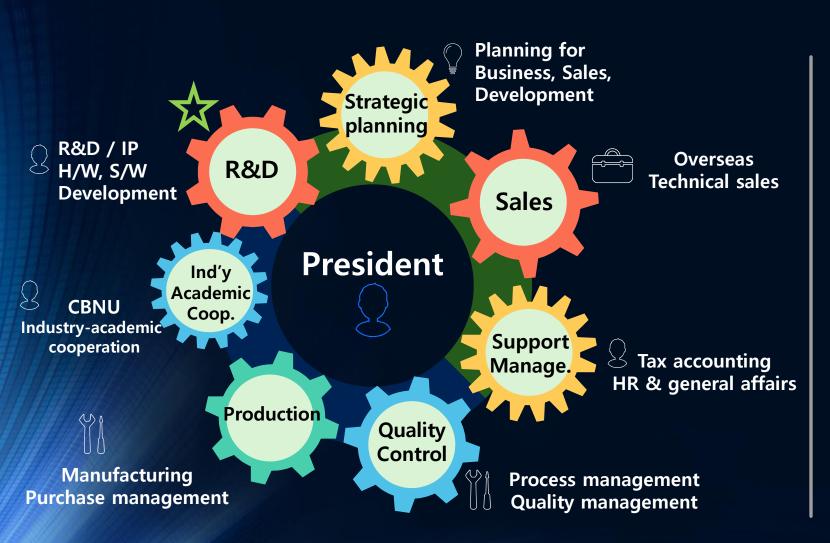

# I. Organization

#### <Organization of MarooOn>

#### 1. Company specialized in R&D

- Overall staff : 24 employees
- Research developer: 13 employees
   (Large power, Core developer over 15 years of experience: 6 employees)

#### 2. Develop technology based on patent

- All the products certified
- Develop H/W, S/W (Possible quick support)

#### 3. Man-power in charge of Overseas team

- 2 person in charge of overseas sales
- Focus on customer support, gaining new customers