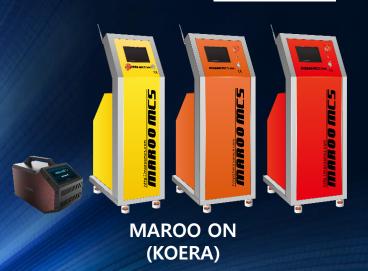

# **Battery Monitoring System Battery Regenerator MCS Lineup** Lineup Charger, Discharger **UPS, ESS**

## Main Products

#### 1. MCS (Miracle Charge System)

#### MCS Features

- ✓ Application of patented battery recycling technology (Patent No. 10-093150, battery regeneration device)
- ✓ Remove sulfates effectively in lead storage battery
- ✓ Support both **Charging** and **Discharging** batteries in one unit
- ✓ Automated system and easy interface
- ✓ Up to 1,000AH battery capacity
- ✓ Provide PC control & Bluetooth
- ✓ Multilingual support / 8-inch LCD Interface