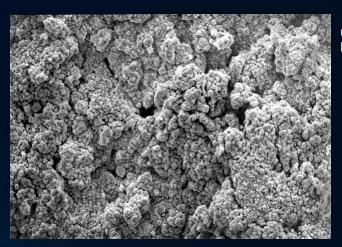

#### Causes of battery degradation – What is Sulfation?

While using batteries, small lead sulfate crystals are formed. This is normal and not harmful. In case of a prolonged lack of charge, however, lead sulfate is converted to a crystalline form deposited on a negative plate. This leads to a large crystal that reduces active substances of batteries that are responsible for high capacity and low resistance, which block the current passage on the surface of the electric current plate, which increases the resistance. When attached to more than 50% of the electric current plate, batteries are unable to charge and discharge and eventually will have to be discarded.

#### Changes of battery status – Lead acid battery

new lead sponge battery plate.

battery plate that has been coated by dense, hardened, crystalline lead sulfate. Notice that no active lead sponge is visible