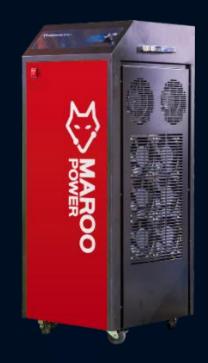

#### 3. UPS (Specialized in customized development based on order. 1kVA ~ 300kVA)

- **❖** Technology and experience for 30 year UPS development
- **❖** Selling UPS and maintenance service
- Customized UPS from small to large capacity item based on request

Maroo Green UPS 11 Series (1kVA ~ 10kVA)

Maroo Green UPS 31 Series (10kVA ~ 20kVA)

3ph input – 1ph output

Maroo Green UPS 33 Series (10kVA ~ 60kVA)

3ph input – 3ph output

Maroo Green
J Series / Rec type
(10kVA ~ 10kVA)