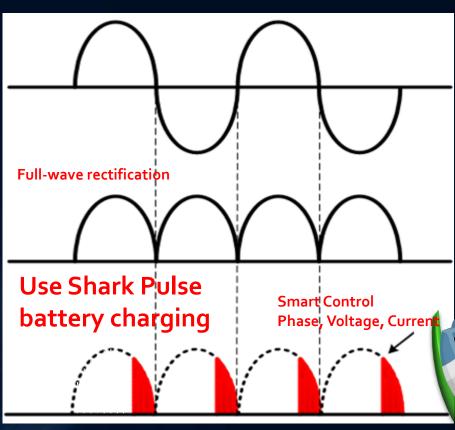

# II. Core technology

- MCS Explanations of how a battery restoration
  - How to remove the hard sulfation(crystal shape)

- ✓ Shark pulse made by chopping half cycle (4,000) of input electricity.
- √ Smart control Phase, Voltage, Current.
- ✓ The sulfuric acid lead which sticks in the electrode effective removal