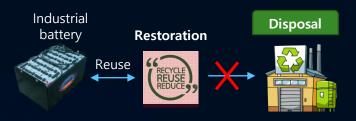

#### Causes of battery degradation – What is Sulfation?

While using batteries, small lead sulfate crystals are formed. This is normal and not harmful. In case of a prolonged lack of charge, however, lead sulfate is converted to a crystalline form deposited on a negative plate. This leads to a large crystal that reduces active substances of batteries that are responsible for high capacity and low resistance, which block the current passage on the surface of the electric current plate, which increases the resistance. When attached to more than 50% of the electric current plate, batteries are unable to charge and discharge and eventually will have to be discarded.

# II. Core technology

- MCS Explanations of how a battery restoration
  - How to remove the hard sulfation(crystal shape)

- ✓ Shark pulse made by chopping half cycle (4,000) of input electricity.
- √ Smart control Phase, Voltage, Current.
- ✓ The sulfuric acid lead which sticks in the electrode effective removal

The marooOn Advanced

**Desulfation Technology Solution !!** 