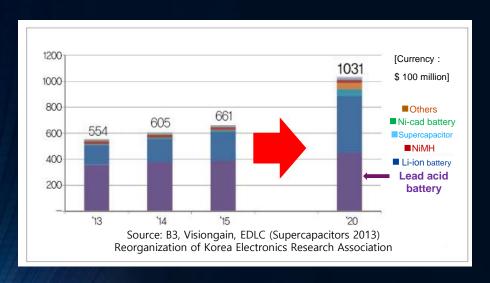

( 목 위 원 광 김 영 교통

mes

G = 의원광김영

중심적도 성우시 본익구 20년의 60 (중심구, 생명점심)

THE THE PART OF TH

G = 9 8 8

MAROO-ON

Global Secondary battery(rechargeable battery) market

- According to the market research organization B3, the secondary battery in 2013 worldwide total sales was \$55.4 billion.
- In 2020, the secondary battery market will grow to 103.1 billion dollars

  The lead acid battery market is expected to be worth \$42 billion.

#Source: B3, Visiongain, EDLC (Supercapacitors 2013) Reorganization of Korea Electronics Research Association