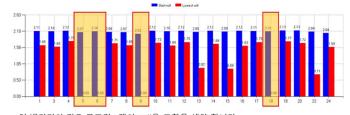

#### BMS System: Wireless detection of bad cells

#### ● BMS 시스템을 어떻게 쉽게 이용이 가능한지 알아볼까요?

MCS 배터리 재생 시스템과 BMS를 지게차 배터리에 연결합니다. 프로그램을 이용하여 장비와 BMS를 제어합니다.

방전 작업 진행 과정

방전 작업이 몇 시간씩 진행되는 동안 작업자가 직접 배터리 개별 Cell 24개를 정해진 시간에 계속해서 측정은 불가능합니다

Line View로 보면 방전시 배터리 Cell의 전압이 떨어지는 추세를 볼 수 있습니다 쉽게 찾아낼 수 있습니다.

이 배터리의 경우 무조건 4개의 Cell은 교환을 해야 합니다.