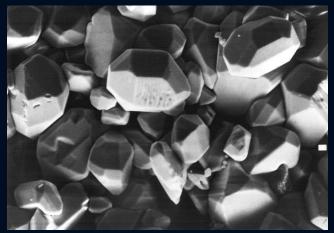

#### Changes of battery status – Lead acid battery

new lead sponge battery plate.

battery plate that has been coated by dense, hardened, crystalline lead sulfate. Notice that no active lead sponge is visible

The final recovery of the plate to active sponge lead.

The size of the lead sulfate crystals is decreased, and the crystals are pitted as they are destroyed.