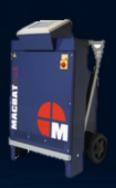

#### 1. MCS (Miracle Charge System)

#### MCS Features

- ✓ Application of patented battery recycling technology (Patent No. 10-093150, battery regeneration device)
- ✓ Remove sulfates effectively in lead storage battery
- ✓ Support both **Charging** and **Discharging** batteries in one unit
- ✓ Automated system and easy interface
- ✓ Up to 1,000AH battery capacity
- ✓ Provide PC control & Bluetooth
- ✓ Multilingual support / 8-inch LCD Interface