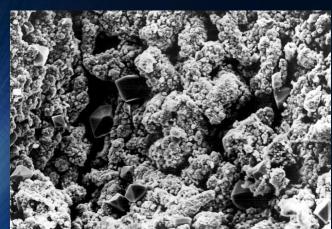

#### Causes of battery degradation – What is Sulfation?

While using batteries, small lead sulfate crystals are formed. This is normal and not harmful. In case of a prolonged lack of charge, however, lead sulfate is converted to a crystalline form deposited on a negative plate. This leads to a large crystal that reduces active substances of batteries that are responsible for high capacity and low resistance, which block the current passage on the surface of the electric current plate, which increases the resistance. When attached to more than 50% of the electric current plate, batteries are unable to charge and discharge and eventually will have to be discarded.

#### Changes of battery status – Lead acid battery

new lead sponge battery plate.

battery plate that has been coated by dense, hardened, crystalline lead sulfate. Notice that no active lead sponge is visible