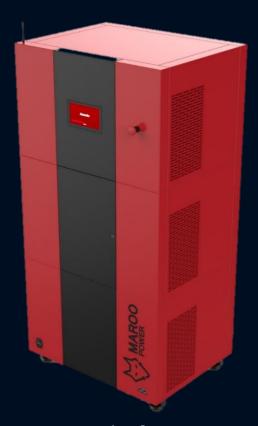

#### 3. UPS (Specialized in customized development based on order. 1kVA ~ 300kVA)

- **❖** Technology and experience for 30 year UPS development
- **❖** Selling UPS and maintenance service
- Customized UPS from small to large capacity item based on request

Maroo Green UPS 11 Series (1kVA ~ 10kVA)

Maroo Green UPS 31 Series (10kVA ~ 20kVA)

3ph input – 1ph output

Maroo Green UPS 33 Series (10kVA ~ 60kVA)

3ph input – 3ph output

Maroo Green
J Series / Rec type
(10kVA ~ 10kVA)