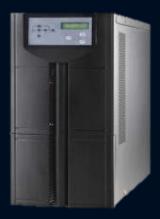

#### 1. MCS (Miracle Charge System)

#### MCS Features

- ✓ Application of patented battery recycling technology (Patent No. 10-093150, battery regeneration device)
- ✓ Remove sulfates effectively in lead storage battery
- ✓ Support both **Charging** and **Discharging** batteries in one unit
- ✓ Automated system and easy interface
- ✓ Up to 1,000AH battery capacity
- ✓ Provide PC control & Bluetooth
- ✓ Multilingual support / 8-inch LCD Interface