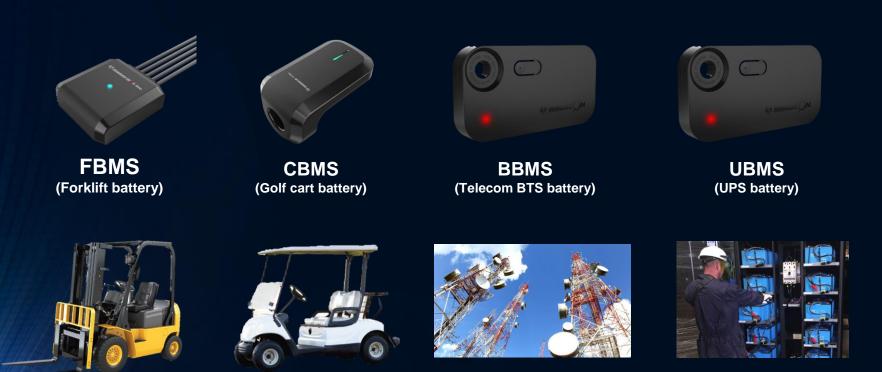

# III. Core technology

- Major patent technology
  - BMS (Battery Monitoring System)

Obtain accurate status of batteries while charging and discharging.

Interworking with MCS through PC program provided

Wireless connection(ZIGBEE, BLUETOOTH)

Wireless measurement device for measuring exact remaining voltage of battery

Able to verify for every single cell, It will tell you which specific cells are in bad condition.

#### BMS System: Wireless detection of bad cells