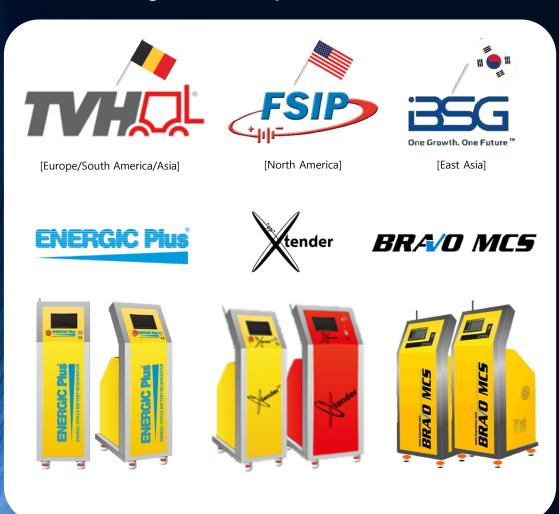

#### 1. Network / Partner ship

Introduction of our partner - TVH

- Sales area: Europe
- Operating 25,000 dealer ship in 170 country based on 45 work experience, No.1 electric logistic company has lots of customers
- TVH Brand : Energic Plus
- Started exporting MCS in 2011 and selling 200 units every year to all over the world
- Increasing sales 20% per year

#### 1. Network / Partner ship

Introduction of our partner - FSIP

- Company name : FSIP / U.S.A
- TVH subsidiary in USA, selling logistics equipment and service over 30 years
- FSIP Brand : Xtender
- Started selling MCS in 2015 and exporting
- To USA and Canada
- Increasing sales 20% per year making new markets

#### 1. Network / Partner ship

Introduction of our partner - IBSG

- Company : iBSG / Indonesia
- Operating a battery restoration factory in Indonesia.
- Brand : Bravo MCS
- Started exporting MCS in 2012, goes to 6 S.E Asia now
- Battery restoration service at Telkomsel in Indonesia