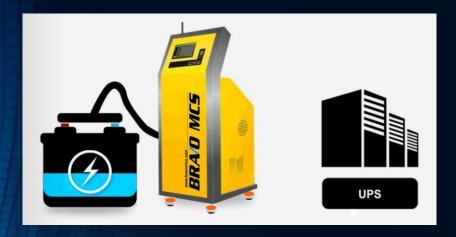

# **Battery Monitoring System Battery Regenerator MCS Lineup** Lineup Charger, Discharger **UPS, ESS**

#### 1. MCS (Miracle Charge System)

#### MCS Features

- ✓ Application of patented battery recycling technology (Patent No. 10-093150, battery regeneration device)
- ✓ Remove sulfates effectively in lead storage battery
- ✓ Support both **Charging** and **Discharging** batteries in one unit
- ✓ Automated system and easy interface
- ✓ Up to 1,000AH battery capacity
- ✓ Provide PC control & Bluetooth
- ✓ Multilingual support / 8-inch LCD Interface

#### 3. UPS (Specialized in customized development based on order. 1kVA ~ 300kVA)

- **❖** Technology and experience for 30 year UPS development
- **❖** Selling UPS and maintenance service
- Customized UPS from small to large capacity item based on request