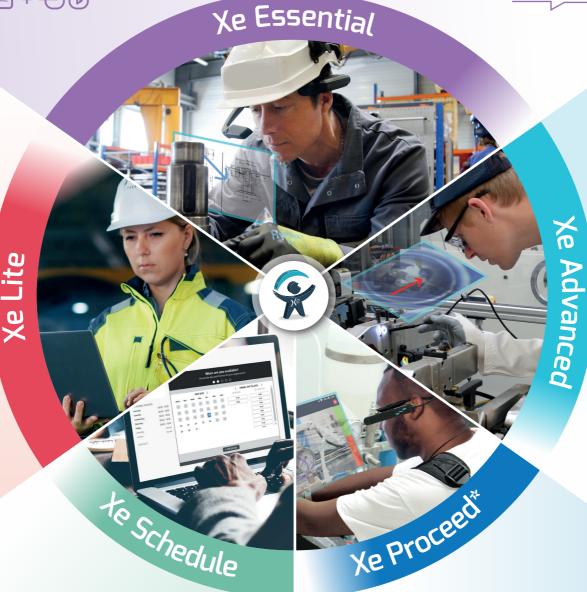

A hands-free, wireless solution that provides immediate assistance to workers in the field.

- Intrinsically Safe: ATEX, IECEx Zone 1, CSA C1-D1
- Voice control
  - Connect on Wi-Fi
  - Connect your RealWear

Lite

Work together remotely using your own device

Connect to anyone by sending a secure link, allowing for immediate assistance from any expert on any device.

- Secure assisted reality
- Bring your own device (BYOD)
- Invite a guest expert, creating an infinite amount of licenses!

The complete remote assistance experience

A complete, customized solution for a unique remote assistance experience.

- Our solution is hardware agnostic
- Connect a dedicated smartphone to a device of your choosing for intuitive collaboration
- Optimized video quality for any environment
- Workflow integration

Synchronize XpertEye remote assistance calls to your calendar and CRM.

Integrate your organizations operating procedures into XpertEye with our digital work instruction solution, Xe Proceed.