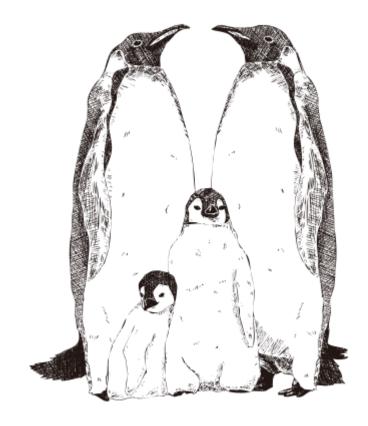

# Dad made it himself for the baby.

The father emperor penguin takes care of the baby penguin by incubating the eggs without eating anything for several months at -50°C.

HOWPAPA contains the heart of the father emperor Penguin, who cares for children.