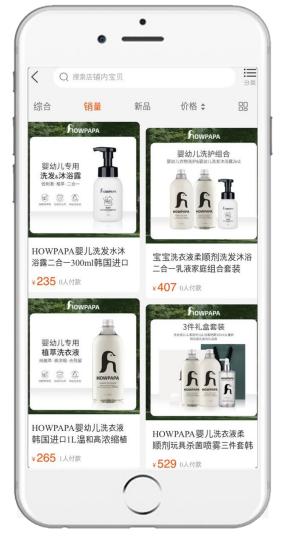

# HOWPAPA Baby Detergent (1L/2L)

## HOWPAPA LAUNDRY DETERGENT

Baby Detergent 1L

- ✓ Use of natural-derived surfactants
- ✓ Excellent cleaning power
- ✓ No 26 allergenic ingredients
- ✓ No 14 harmful ingredients
- ✓ Highly concentrated long-lasting product
- ✓ Certified for household chemical products subject to safety check

# HOWPAPA Baby Fabric Softener (1L/2L)

#### HOWPAPA FABRIC SOFTNER

Baby fabric softener 1L

- ✓ Use of natural-derived surfactants
- ✓ Comfortable and soft scent
- ✓ No 26 allergenic ingredients
- ✓ No 14 harmful ingredients
- ✓ Highly concentrated long-lasting product
- Certified for household chemical products subject to safety check