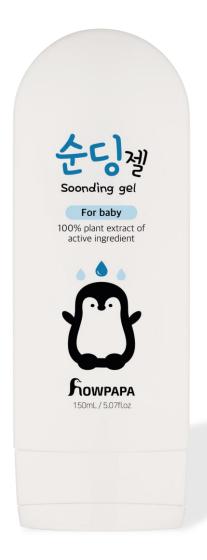

## HOWPAPA SOONDING GEL (150ml)

HOWPAPA SOONDING GEL

- ✓ Received the Top Grade from "Dermatest" in Germany
- ✓ Contain purslane extract to help soothe the skin
- ✓ High polymer water gel creates a moisture barrier
- ✓ Instant hydration with hydration network
- ✓ Long-lasting moisturizing effect