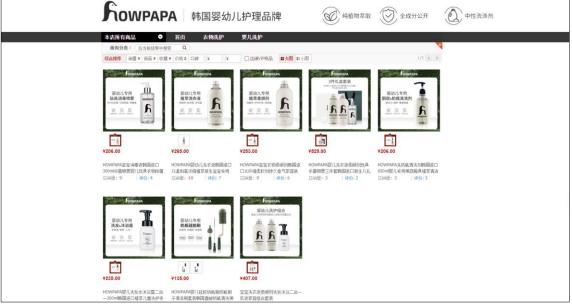

# HOWPAPA Baby Detergent (1L/2L)

# HOWPAPA Baby Fabric Softener (1L/2L)

## HOWPAPA Toy Cleaner (300ml)

## HOWPAPA Baby Bottle & Kitchen Detergent (650ml)

HOWPAPA DISH SOAP

- ✓ Use of coconut-derived surfactant
- ✓ Type 1 dish detergent that can wash fruits and vegetables
- ✓ Safety inspection completed
- ✓ Designation of quality certification (Q-Mark)
- ✓ Contain skin protection ingredients

## HOWPAPA BABY BATH & SHAMPOO (350ml)

HOWPAPA BABY BATH & SHAMPOO

- ✓ Completed skin hypoallergenic test
- ✓ ALL-IN-ONE product, from head to toe
- ✓ Contain peony root extract to help soothe the skin
- ✓ No 20 harmful ingredients
- ✓ Soft whipped foam

## HOWPAPA SOONDING LOTION (200ml)

## HOWPAPA SOONDING GEL (150ml)

HOWPAPA SOONDING GEL

- ✓ Received the Top Grade from "Dermatest" in Germany
- ✓ Contain purslane extract to help soothe the skin
- ✓ High polymer water gel creates a moisture barrier
- ✓ Instant hydration with hydration network
- ✓ Long-lasting moisturizing effect