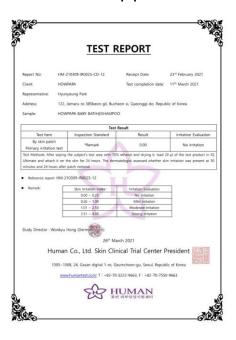

## HOWPAPA BABY BATH & SHAMPOO (350ml)

HOWPAPA BABY BATH & SHAMPOO

- ✓ Completed skin hypoallergenic test
- ✓ ALL-IN-ONE product, from head to toe
- ✓ Contain peony root extract to help soothe the skin
- ✓ No 20 harmful ingredients
- ✓ Soft whipped foam

Test Report of Skin Irritation Test Completion