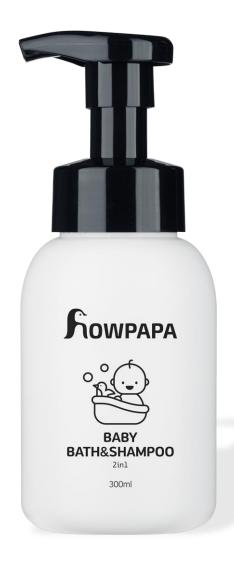

## HOWPAPA BABY BATH & SHAMPOO (350ml)

HOWPAPA BABY BATH & SHAMPOO

- ✓ Completed skin hypoallergenic test
- ✓ ALL-IN-ONE product, from head to toe
- ✓ Contain peony root extract to help soothe the skin
- ✓ No 20 harmful ingredients
- ✓ Soft whipped foam