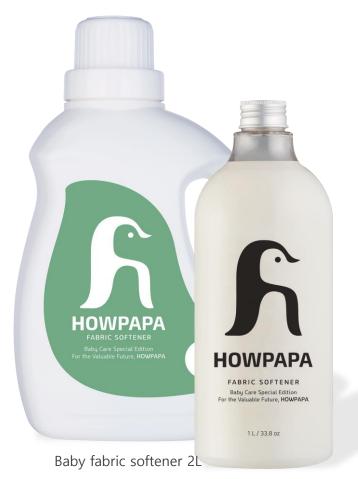

# HOWPAPA Baby Fabric Softener (1L/2L)

#### HOWPAPA FABRIC SOFTNER

Baby fabric softener 1L

- ✓ Use of natural-derived surfactants
- ✓ Comfortable and soft scent
- ✓ No 26 allergenic ingredients
- ✓ No 14 harmful ingredients
- ✓ Highly concentrated long-lasting product
- Certified for household chemical products subject to safety check