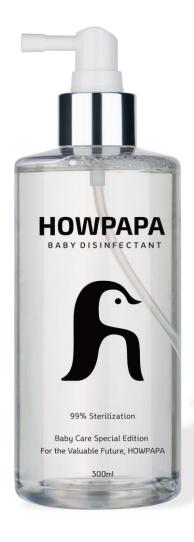

## HOWPAPA Toy Cleaner (300ml)

### HOWPAPA BABY DISINFECTANT

- ✓ No added harmful ingredients such as alcohol, methanol, CMIT, MIT
- ✓ All ingredients are natural-derived
- ✓ Sterilize 99.9% of E. coli, Pseudomonas aeruginosa, and 5 other bacteria
- ✓ For kid's products
- ✓ Certified for household chemical products subject to safety check