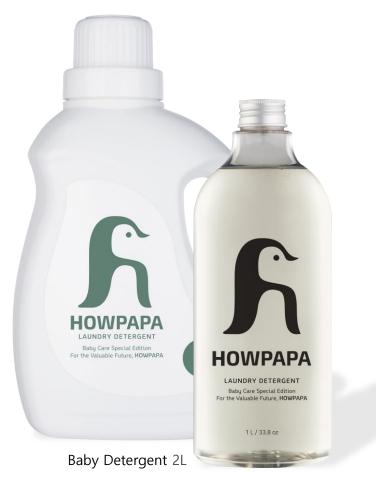

# HOWPAPA Baby Detergent (1L/2L)

## HOWPAPA LAUNDRY DETERGENT

Baby Detergent 1L

- ✓ Use of natural-derived surfactants
- ✓ Excellent cleaning power
- ✓ No 26 allergenic ingredients
- ✓ No 14 harmful ingredients
- ✓ Highly concentrated long-lasting product
- ✓ Certified for household chemical products subject to safety check