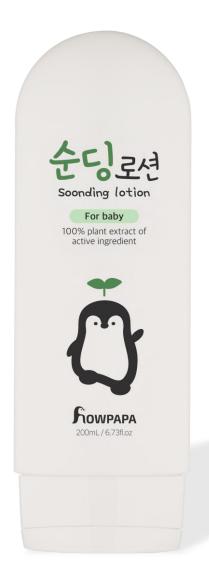

## HOWPAPA SOONDING LOTION (200ml)

#### HOWPAPA SOONDING LOTION

- ✓ Received the Top Grade from "Dermatest" in Germany
- ✓ Contain Centella asiatica extract to help with fever and rash
- ✓ Provide rich nutrition with 22 plant extracts
- ✓ Deeply hydrate the skin with 11 types of hyaluronic acid
- ✓ Plant extract fragrance to enjoy with assurance