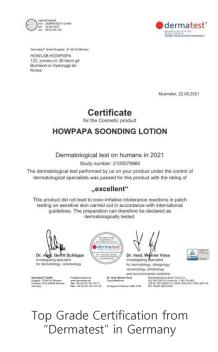

#### HOWPAPA SOONDING LOTION

- ✓ Received the Top Grade from "Dermatest" in Germany
- ✓ Contain Centella asiatica extract to help with fever and rash
- ✓ Provide rich nutrition with 22 plant extracts
- ✓ Deeply hydrate the skin with 11 types of hyaluronic acid
- ✓ Plant extract fragrance to enjoy with assurance