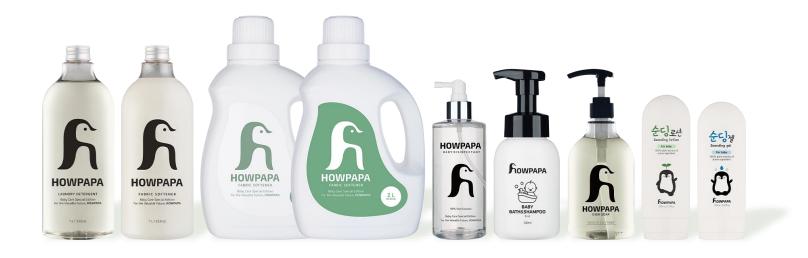

# HOWPAPA Baby Detergent (1L/2L)

## HOWPAPA LAUNDRY DETERGENT

Baby Detergent 1L

- ✓ Use of natural-derived surfactants
- ✓ Excellent cleaning power
- ✓ No 26 allergenic ingredients
- ✓ No 14 harmful ingredients
- ✓ Highly concentrated long-lasting product
- ✓ Certified for household chemical products subject to safety check

# HOWPAPA Baby Fabric Softener (1L/2L)

#### HOWPAPA FABRIC SOFTNER

Baby fabric softener 1L

- ✓ Use of natural-derived surfactants
- ✓ Comfortable and soft scent
- ✓ No 26 allergenic ingredients
- ✓ No 14 harmful ingredients
- ✓ Highly concentrated long-lasting product
- Certified for household chemical products subject to safety check

## HOWPAPA Toy Cleaner (300ml)

### HOWPAPA BABY DISINFECTANT

- ✓ No added harmful ingredients such as alcohol, methanol, CMIT, MIT
- ✓ All ingredients are natural-derived
- ✓ Sterilize 99.9% of E. coli, Pseudomonas aeruginosa, and 5 other bacteria
- ✓ For kid's products
- ✓ Certified for household chemical products subject to safety check

## HOWPAPA Baby Bottle & Kitchen Detergent (650ml)

HOWPAPA DISH SOAP

- ✓ Use of coconut-derived surfactant
- ✓ Type 1 dish detergent that can wash fruits and vegetables
- ✓ Safety inspection completed
- ✓ Designation of quality certification (Q-Mark)
- ✓ Contain skin protection ingredients

## HOWPAPA BABY BATH & SHAMPOO (350ml)

HOWPAPA BABY BATH & SHAMPOO

- ✓ Completed skin hypoallergenic test
- ✓ ALL-IN-ONE product, from head to toe
- ✓ Contain peony root extract to help soothe the skin
- ✓ No 20 harmful ingredients
- ✓ Soft whipped foam

## HOWPAPA SOONDING LOTION (200ml)

#### HOWPAPA SOONDING LOTION

- ✓ Received the Top Grade from "Dermatest" in Germany
- ✓ Contain Centella asiatica extract to help with fever and rash
- ✓ Provide rich nutrition with 22 plant extracts
- ✓ Deeply hydrate the skin with 11 types of hyaluronic acid
- ✓ Plant extract fragrance to enjoy with assurance

## HOWPAPA SOONDING GEL (150ml)

HOWPAPA SOONDING GEL

- ✓ Received the Top Grade from "Dermatest" in Germany
- ✓ Contain purslane extract to help soothe the skin
- ✓ High polymer water gel creates a moisture barrier
- ✓ Instant hydration with hydration network
- ✓ Long-lasting moisturizing effect