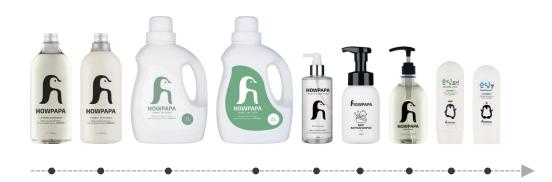

# HOWPAPA Baby Detergent (1L/2L)

## HOWPAPA LAUNDRY DETERGENT

Baby Detergent 1L

- ✓ Use of natural-derived surfactants
- ✓ Excellent cleaning power
- ✓ No 26 allergenic ingredients
- ✓ No 14 harmful ingredients
- ✓ Highly concentrated long-lasting product
- ✓ Certified for household chemical products subject to safety check

# HOWPAPA Baby Fabric Softener (1L/2L)

#### HOWPAPA FABRIC SOFTNER

Baby fabric softener 1L

- ✓ Use of natural-derived surfactants
- ✓ Comfortable and soft scent
- ✓ No 26 allergenic ingredients
- ✓ No 14 harmful ingredients
- ✓ Highly concentrated long-lasting product
- Certified for household chemical products subject to safety check

## HOWPAPA Toy Cleaner (300ml)

### HOWPAPA BABY DISINFECTANT

- ✓ No added harmful ingredients such as alcohol, methanol, CMIT, MIT
- ✓ All ingredients are natural-derived
- ✓ Sterilize 99.9% of E. coli, Pseudomonas aeruginosa, and 5 other bacteria
- ✓ For kid's products
- ✓ Certified for household chemical products subject to safety check

## HOWPAPA Baby Bottle & Kitchen Detergent (650ml)

HOWPAPA DISH SOAP

- ✓ Use of coconut-derived surfactant
- ✓ Type 1 dish detergent that can wash fruits and vegetables
- ✓ Safety inspection completed
- ✓ Designation of quality certification (Q-Mark)
- ✓ Contain skin protection ingredients

## HOWPAPA BABY BATH & SHAMPOO (350ml)

HOWPAPA BABY BATH & SHAMPOO

- ✓ Completed skin hypoallergenic test
- ✓ ALL-IN-ONE product, from head to toe
- ✓ Contain peony root extract to help soothe the skin
- ✓ No 20 harmful ingredients
- ✓ Soft whipped foam

## HOWPAPA SOONDING LOTION (200ml)

#### HOWPAPA SOONDING LOTION

- ✓ Received the Top Grade from "Dermatest" in Germany
- ✓ Contain Centella asiatica extract to help with fever and rash
- ✓ Provide rich nutrition with 22 plant extracts
- ✓ Deeply hydrate the skin with 11 types of hyaluronic acid
- ✓ Plant extract fragrance to enjoy with assurance

## HOWPAPA SOONDING GEL (150ml)

HOWPAPA SOONDING GEL

- ✓ Received the Top Grade from "Dermatest" in Germany
- ✓ Contain purslane extract to help soothe the skin
- ✓ High polymer water gel creates a moisture barrier
- ✓ Instant hydration with hydration network
- ✓ Long-lasting moisturizing effect