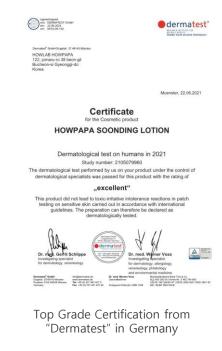

#### HOWPAPA SOONDING LOTION

- ✓ Received the Top Grade from "Dermatest" in Germany
- ✓ Contain Centella asiatica extract to help with fever and rash
- ✓ Provide rich nutrition with 22 plant extracts
- ✓ Deeply hydrate the skin with 11 types of hyaluronic acid
- ✓ Plant extract fragrance to enjoy with assurance