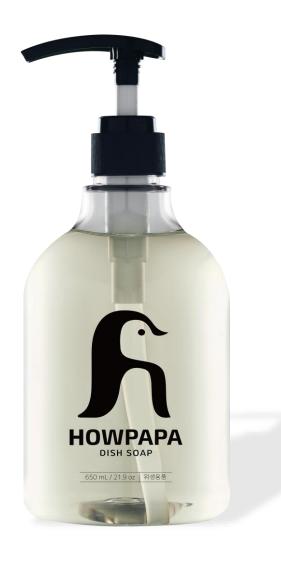

## HOWPAPA Baby Bottle & Kitchen Detergent (650ml)

HOWPAPA DISH SOAP

- ✓ Use of coconut-derived surfactant
- ✓ Type 1 dish detergent that can wash fruits and vegetables
- ✓ Safety inspection completed
- ✓ Designation of quality certification (Q-Mark)
- ✓ Contain skin protection ingredients