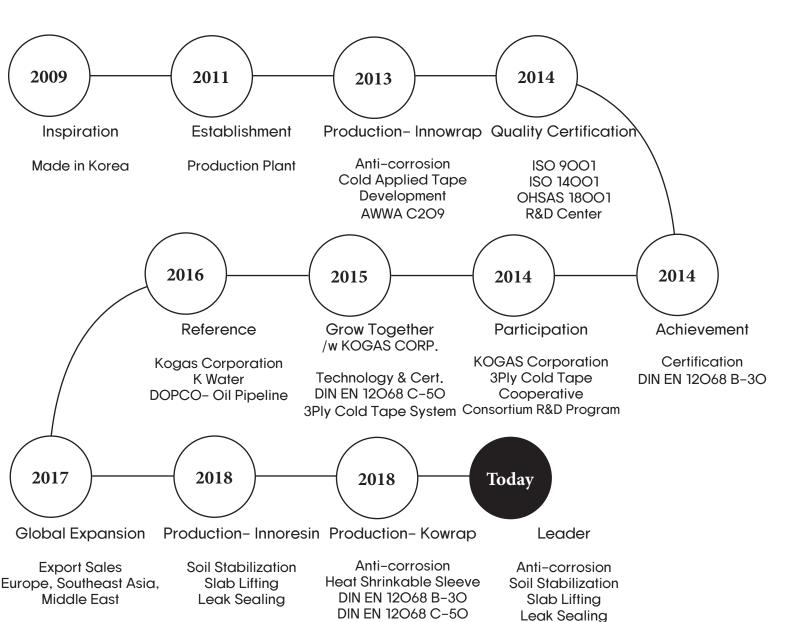

#### **MINNOCHEM**

Innochem Co., Ltd.

#199-17, Bangkkoji-gil, Seotan-myeon, Pyeongtaek-city, Gyeonggi-do, Korea 17704

T. +82.31.611.7907 | F. +82.31.611.7909 | W. www.innochem.pro | E. info@innochem.pro

Innochem Co., Ltd., a fully private owned company, was established on the 4th of April 2011. We are the exclusive Korean manufacturer of anti-corrosion coating products for pipelines/metal substrate industries and producer of chemical grout solutions for infrastructure repair. In addition to developing and manufacturing, Innochem offers various technical services to the industries that range from research & development to on-site trainings through our trained personnel.

Innochem's cold applied tape coating system, INNOWRAP®, has a range of anti-corrosion coatings that are composed of polyethylene backing with butyl rubber based adhesive. It is manufactured using the co-extrusion process. Co-extrusion has over 40 years of proven technology in the coating industry, offering the highest degree of uniformity and inner cohesive strength. INNOWRAP® can be applied in the field for line travel coating methods; applied in a coating plant (stationary and movable); application on girth weld coatings for plant applied pre-coated pipe with either same coating material or other types of anti-corrosion coatings (epoxy, extruded polyethylene, coal tar, asphalt, polyurethane and etc.); application for tie-in of pipe at the construction site; application for patch and repair of coated pipe prior to burial.

Innochem's heat shrinkable sleeve coating system, KOWRAP®, offers effective high performance corrosion protection and sealing for transmission pipelines, joint and fittings. It can further provide long-term sealing for the entire piping systems. KOWRAP®, based on cross-linked polymer technology and its unique characteristic behavior, provides high performance uniformity coatings/sealing and conforms excellence to a variety of difficult shapes and sizes. KOWRAP®'s quick and simple installation demonstrates outstanding adhesion values to compatible substrates, it is widely used in gas and water distribution, pipeline construction and etc. It is compatible and can be applied over P.E., FBE, coal tar, bitumen, asphalt and cold applied tape coated pipelines.

Innochem's polyurethane, epoxy, polyurea, chemical grout product lines, INNORESIN®, offers superior solutions for soil stabilization, slab lifting, leak sealing and etc. It is optimally formulated to stabilize soils, fill voids and stop leaks in every type of environment including wet and dry conditions. Soil stabilization and slab lifting with polyurethane foams offer many advantages over traditional mudjacking. INNORESIN® is engineered to tackle underlying issues and slab lifting with precise and dependable results. It will provide superb overall result with its fast curing time, simple and easy application process, high durability and reliability.

In addition to INNOWRAP®, KOWRAP® and INNORESIN®, Innochem designs, manufactures and offers full technical support for all coating projects and infrastructure repair. All products are produced at our South Korea, ISO certified facility. Trained personnel monitor all products to ensure quality and uniformity. We are committed to producing a quality, environment–friendly product for the global market, by continuously investing in research and product development to meet Today's Solutions.