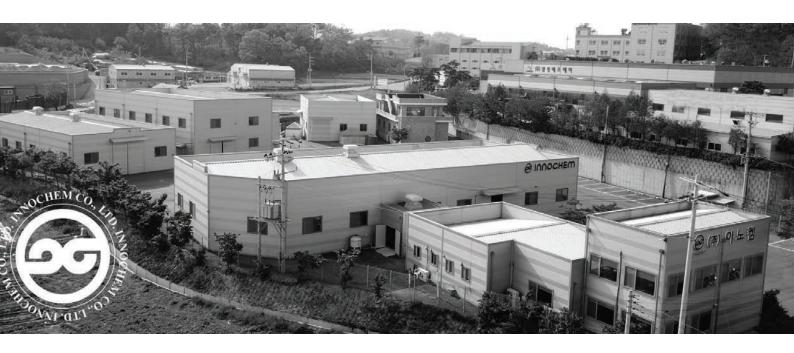

#### **MINNOCHEM**

Innochem Co., Ltd.

#199-17, Bangkkoji-gil, Seotan-myeon, Pyeongtaek-city, Gyeonggi-do, Korea 17704

T. +82.31.611.7907 | F. +82.31.611.7909 | W. www.innochem.pro | E. info@innochem.pro

Innochem Co., Ltd., a fully private owned company, was established on the 4th of April 2011. We are the exclusive Korean manufacturer of anti-corrosion coating products for pipelines/metal substrate industries and producer of chemical grout solutions for infrastructure repair. In addition to developing and manufacturing, Innochem offers various technical services to the industries that range from research & development to on-site trainings through our trained personnel.

In addition to INNOWRAP®, KOWRAP® and INNORESIN®, Innochem designs, manufactures and offers full technical support for all coating projects and infrastructure repair. All products are produced at our South Korea, ISO certified facility. Trained personnel monitor all products to ensure quality and uniformity. We are committed to producing a quality, environment–friendly product for the global market, by continuously investing in research and product development to meet Today's Solutions.