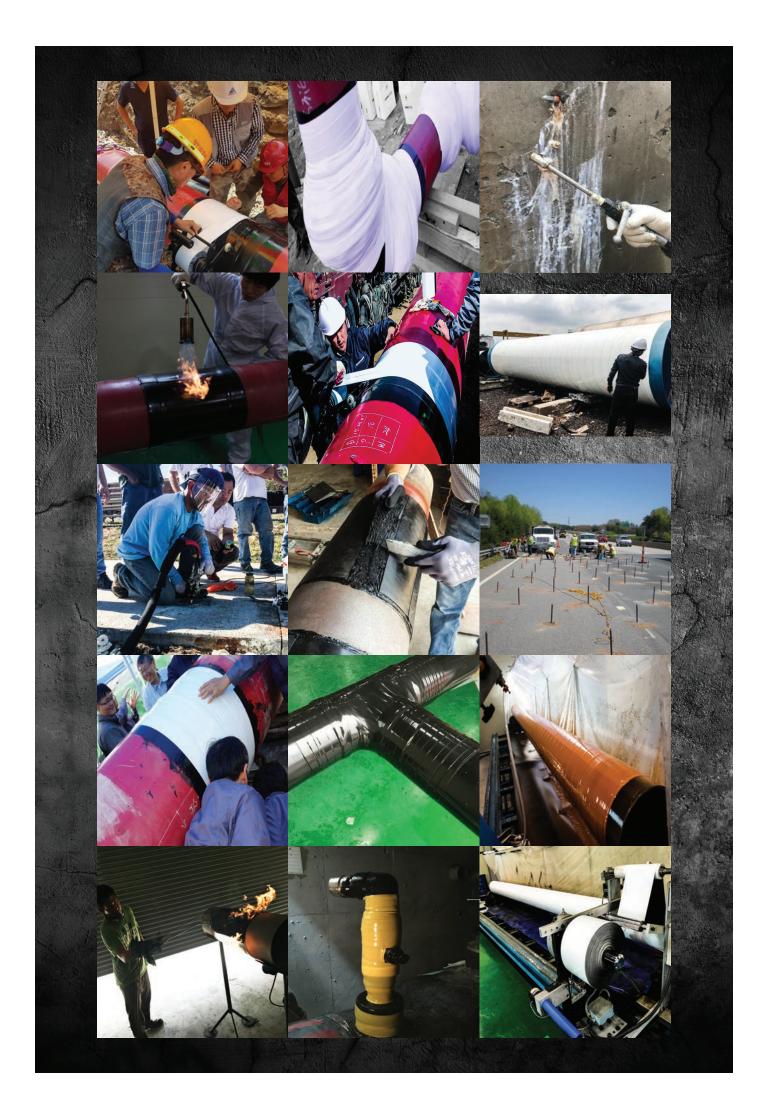

Innochem's cold applied tape coating system, INNOWRAP®, has a range of anti-corrosion coatings that are composed of polyethylene backing with butyl rubber based adhesive. It is manufactured using the co-extrusion process. Co-extrusion has over 40 years of proven technology in the coating industry, offering the highest degree of uniformity and inner cohesive strength. INNOWRAP® can be applied in the field for line travel coating methods; applied in a coating plant (stationary and movable); application on girth weld coatings for plant applied pre-coated pipe with either same coating material or other types of anti-corrosion coatings (epoxy, extruded polyethylene, coal tar, asphalt, polyurethane and etc.); application for tie-in of pipe at the construction site; application for patch and repair of coated pipe prior to burial.

Innochem's heat shrinkable sleeve coating system, KOWRAP®, offers effective high performance corrosion protection and sealing for transmission pipelines, joint and fittings. It can further provide long-term sealing for the entire piping systems. KOWRAP®, based on cross-linked polymer technology and its unique characteristic behavior, provides high performance uniformity coatings/sealing and conforms excellence to a variety of difficult shapes and sizes. KOWRAP®'s quick and simple installation demonstrates outstanding adhesion values to compatible substrates, it is widely used in gas and water distribution, pipeline construction and etc. It is compatible and can be applied over P.E., FBE, coal tar, bitumen, asphalt and cold applied tape coated pipelines.

Innochem's polyurethane, epoxy, polyurea, chemical grout product lines, INNORESIN®, offers superior solutions for soil stabilization, slab lifting, leak sealing and etc. It is optimally formulated to stabilize soils, fill voids and stop leaks in every type of environment including wet and dry conditions. Soil stabilization and slab lifting with polyurethane foams offer many advantages over traditional mudjacking. INNORESIN® is engineered to tackle underlying issues and slab lifting with precise and dependable results. It will provide superb overall result with its fast curing time, simple and easy application process, high durability and reliability.