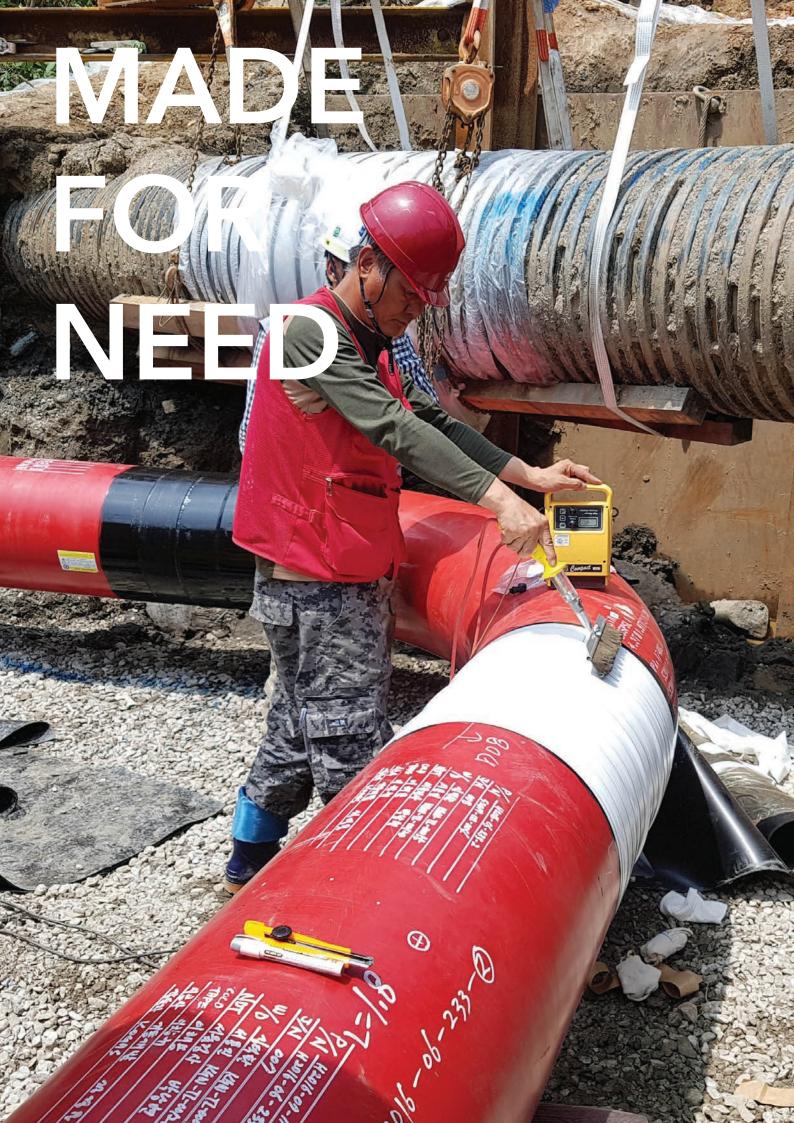

Innochem's cold applied tape coating system, INNOWRAP®, has a range of anti-corrosion coatings that are composed of polyethylene backing with butyl rubber based adhesive. It is manufactured using the co-extrusion process. Co-extrusion has over 40 years of proven technology in the coating industry, offering the highest degree of uniformity and inner cohesive strength. INNOWRAP® can be applied in the field for line travel coating methods; applied in a coating plant (stationary and movable); application on girth weld coatings for plant applied pre-coated pipe with either same coating material or other types of anti-corrosion coatings (epoxy, extruded polyethylene, coal tar, asphalt, polyurethane and etc.); application for tie-in of pipe at the construction site; application for patch and repair of coated pipe prior to burial.

Innochem's heat shrinkable sleeve coating system, KOWRAP®, offers effective high performance corrosion protection and sealing for transmission pipelines, joint and fittings. It can further provide long-term sealing for the entire piping systems. KOWRAP®, based on cross-linked polymer technology and its unique characteristic behavior, provides high performance uniformity coatings/sealing and conforms excellence to a variety of difficult shapes and sizes. KOWRAP®'s quick and simple installation demonstrates outstanding adhesion values to compatible substrates, it is widely used in gas and water distribution, pipeline construction and etc. It is compatible and can be applied over P.E., FBE, coal tar, bitumen, asphalt and cold applied tape coated pipelines.