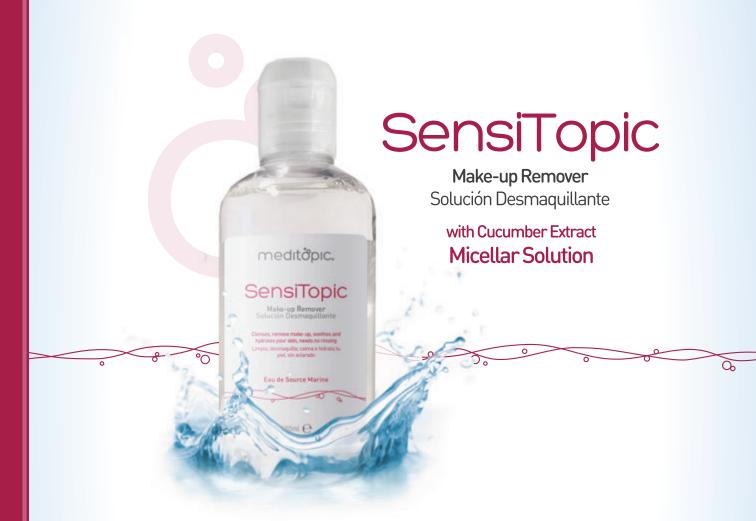

### Ultra mild, non-rinse micellar water

Cleansing and make-up removing water that respects the fragility of sensitive skin Soothes and clears up irritated skin and produces a feeling of instant freshness

> Soak a cotton pad and Gently cleanse and/or remove make-up from your face and eyes Re-apply until the cotton pad becomes clean and lightly dab your face with a clean cotton towel.

> > 250mle 8.5 fl.oz

Alcohol-free solution Micellar water is perfectly compatible with the skin

Non-rinse formula