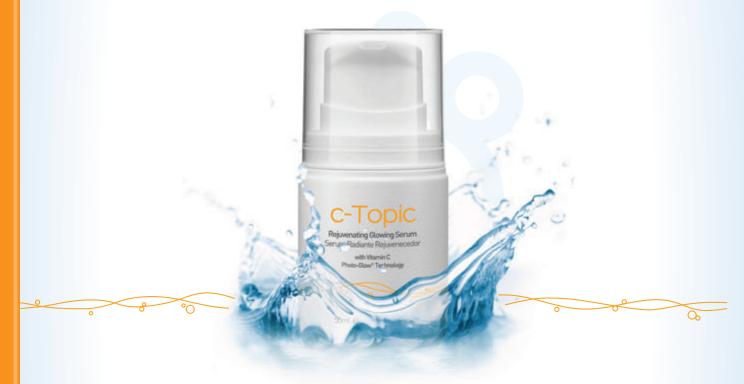

## c-Topic

**Rejuvenating Glowing Fluid**Fluido Radiance Rejuvenecedor

with Vitamin C
Photo-Glow® Technology

#### It will make your skin Glow!

From the first signs of ageing, c-Topic Rejuvenating Glowing Fluid revitalises and repairs the

delicate skin of the eye contour.

It smoothens the eyelids
by restoring their elasticity
and minimising fine lines

Gently apply twice a day over the whole eye contour area, after removal of make up.

 Reviving Day Serum Glowing effect Disarms free radicals Suitable for all skin types Targets ageing and fine wrinkles