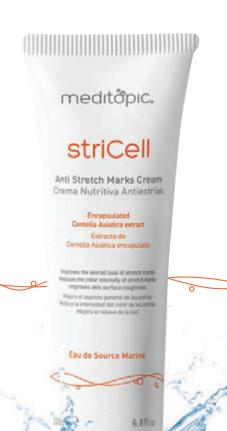

When skin needs extra care Suitable for sensitive skin

PET Tube 250mle 8.5 fl.oz

Anti Stretch Marks Cream Crema Nutritiva Antiestrias

Plant Stem Cell Technology

#### Keep your skin looking its best and help to prevent stretch marks from occurring.

Stretch marks prevention cream helps prevent stretch marks thanks to its unique combination of plant stem cell technology (Centella Asiatica) and ingredients of natural origin

Use morning and night, massaging into the belly, hips, thighs and breasts right from the start of your pregnancy.

PET Tube 200mle 6.8 fl.oz

Lightweight Cream Texture Provides effective skin care and protection.

The incomparable combination of active ingredients reinforces the connective tissue's capacity to adapt to the changing body volume preventing structural damage.