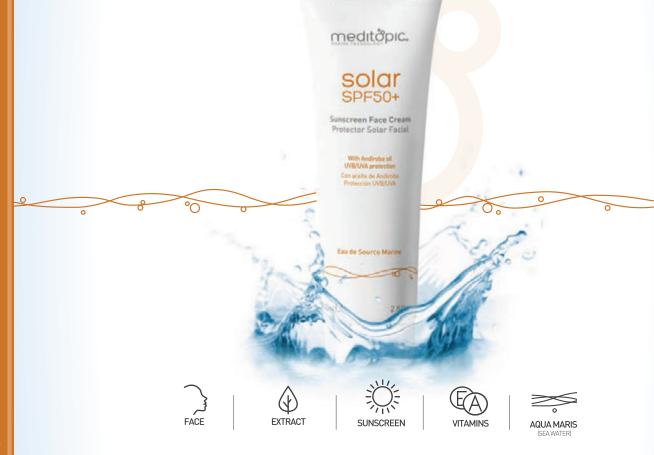

### SOIGT SPF50+

Sunscreen Face Cream Protector Solar Facial

## Refreshes the skin and keep its balance

 $\label{lightweight,oil-free} \mbox{Lightweight, oil-free cream formula that helps protect your skin from sun exposure}$ 

Provides powerful SPF 50 + protection to help shield skin against UVA/UVB rays that can cause sunburn, surface skin cell damage and premature signs of aging.

Apply liberally 15 minutes before sun exposure Reply, at least, every 2 hours

PET Tube 75ml 2.6 fl.oz

Lightweight cream UVB/UVA protection Hydrates your skin Suitable for all skin types

With Andiroba Oil Traditional insect repellent from the Amazonia