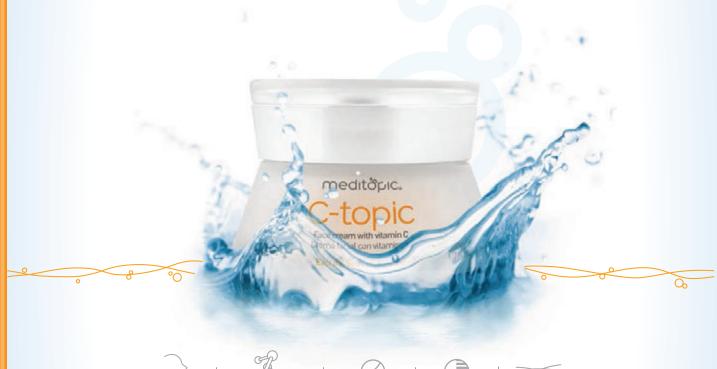

## c-Topic

Face Cream Crema Facial with Vitamin C Photo-Glow® Technology

#### It will make your skin Glow!

Hydrates and enhances your skin's natural radiance by adding radiance-boosting

c-Topic Face Cream

to encourage collagen production, improve elasticity and protect against damaging free radicals

> Gently apply twice a day over the whole eye contour area, after removal of make up.

50mle 1.7 fl.oz

Radiance-boosting Face Cream **Glowing effect** Disarms free radicals Suitable for all skin types Improves elasticity and targets fine lines