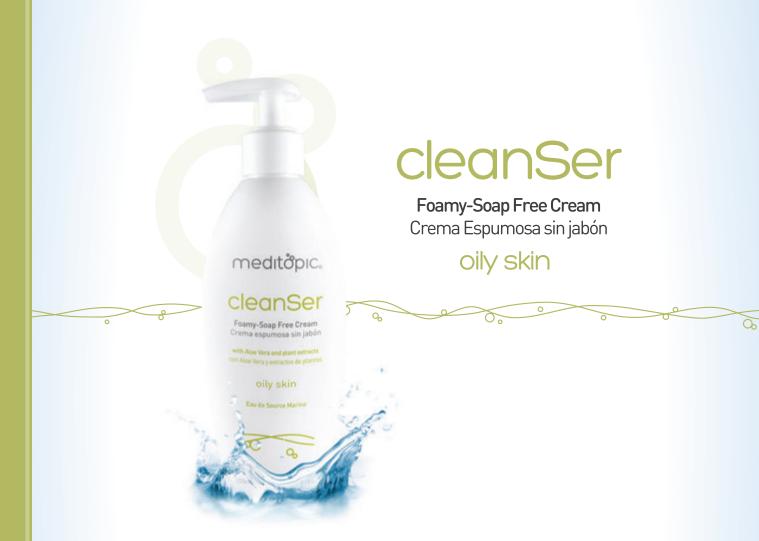

Foamy-Soap Free Cream Crema Espumosa sin jabón

dry skin

meditőpic.

Eau de Source Marir

Dry skin is sensitive. It needs a cleanser that won't strip out its natural protective oils and emollients

> Cleanser Dry skin is a mild, soap-free formula non-irritating formulation that soothes skin as it cleans

> > Apply cleanser to the skin and rub gently. Rinse.

PET 200ml@ 6.8 fl.oz

Mild, soap-free formula Moisturizes without leaving residue that can clog pores

Specially indicated for dry and sensitive skin