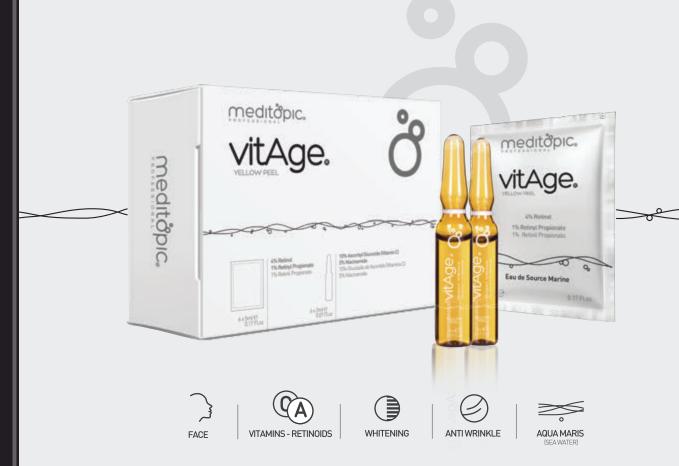

#### Radiant and glowing body skin The epitomy of beauty

VitAge® is a retinol-based chemical peel that enhances and speeds up the results in the treatment of aging, acne-prone skin, hyperpigmentation and, also, in stretch marks

Retinol is a precursor of retinoic acid
It normalizes keratinization.
Additionally, nourishes the skin,
prevents the appearance of wrinkles,
decreases the depth of existing wrinkles
and improves skin elasticity.

Retinol also reduces spots caused by excessive UV exposure and regulates the proliferation and mobility of melanocytes. It may be combined with other anti-aging, repairing or whitening treatments.

#### For professional use only Skin aging, hyperpigmentation, acne-prone skin and anti stretch marks treatments

#### Chemical peel treatment High concentration of pure retinol and vitamin C

#### ■ DIRECTIONS FOR USE

The treatment should be repeated every week to get the desired effects.
Being autumn the best season to start the treatment.
After applying the product at the practice, face must be washed at home.
Skin usually peels off in the period of 3-4 days

#### ■ CONTRAINDICATIONS

Visible skin damage in the treatment area Active skin infections (bacterial, fungal, viral) Active skin inflammation (such as eczema, urticaria, seborrheic dermatitis, psoriasis) On-going therapy with isotetrinoin (must wait, at least, 6 months after the end of treatment) Pregnancy and lactation