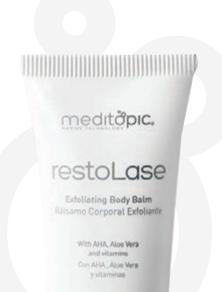

## restoLase

**Exfoliating Body Balm**Bálsamo Corporal Exfoliante

### Skin feels renewed, glowing and smoothed

A gently exfoliating body balm which removes dead cells and will leave your skin moisturised, renewed and glowing.

Massage onto dry skin after bathing or showering.

Leave on

 Lightweight Balm Texture Solution for flawless skin that gently exfoliates, clears problematic skin and offers anti-aging benefits

Encourages new cells to rise to the surface via exfoliation Reveals a fresher, younger looking appearance