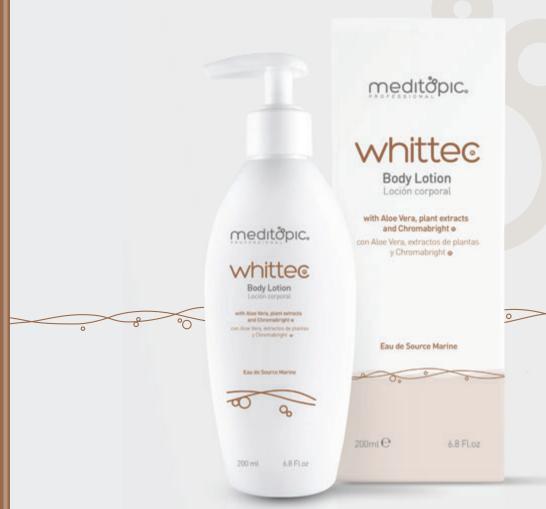

#### Radiant and glowing body skin The epitomy of beauty

Repairs and strengthens damaged skin from inside thus prepares it against future dullness and damages. The formula contains a unique combination of mild natural whitening extracts which helps to lighten the skin's tone long-lastingly if regularly applied.

Apply cleanser to the skin and rub gently. Rinse.

Up to 20% encapsulated whitening agents

Enriched with herbal plant extracts and lightening peptides