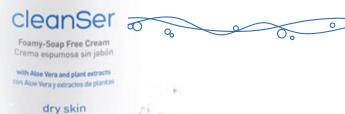

Foamy-Soap Free Cream Crema Espumosa sin jabón

dry skin

meditőpic.

Eau de Source Marir

Dry skin is sensitive. It needs a cleanser that won't strip out its natural protective oils and emollients

> Cleanser Dry skin is a mild, soap-free formula non-irritating formulation that soothes skin as it cleans

> > Apply cleanser to the skin and rub gently. Rinse.

PET 200ml@ 6.8 fl.oz

Mild, soap-free formula Moisturizes without leaving residue that can clog pores

Specially indicated for dry and sensitive skin