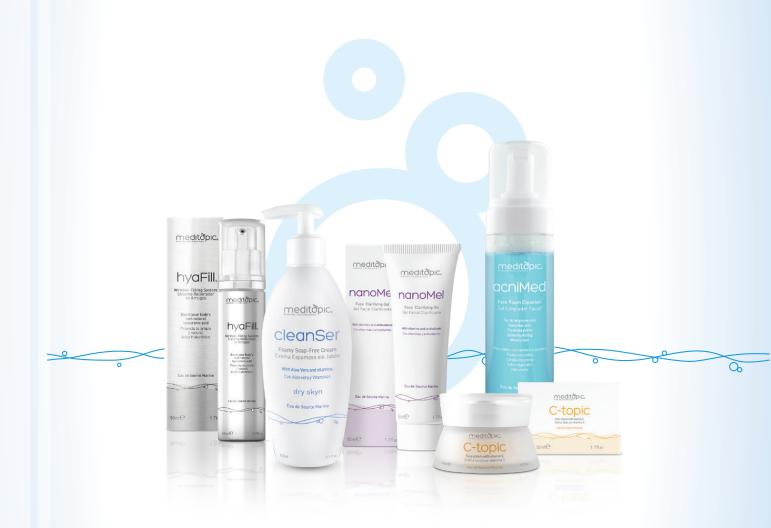

# meditőpic. MARINE DERMATOLOGY

2017
Product Line

acniMed

Radiance | Glowing

**Skin Barrier Function** Scar treatment

**Wrinkle-Filling effect** 

Skin Protection

acniMed gel Face Foam Cleanser Elasticity Eye Cream ageStop Long-Lasting Moisturizing aquaShuttle Foamy Soap-Free Cream cleanSer Dry skin cleanSer Oily skin Foamy Soap-Free Cream Cream with Vitamin C c-Topic c-Topic Rejuvenating Glowing Fluid eye-C Eye Contour Cream k-One Clarifying Cream Hyaluronic Acid filler hyaFil l° medAloe Aloe Gel

Face Clarifying Gel nanoMel Exfoliating Body Balm restoLase Purifying Oil Control Gel saliTopic

Micellar Water sensiTopic Skin protection skn-Film

solarSPF50+ Sunscreen Face Cream striCell Nourishing Cream

U-Shield Multi-protection Cream