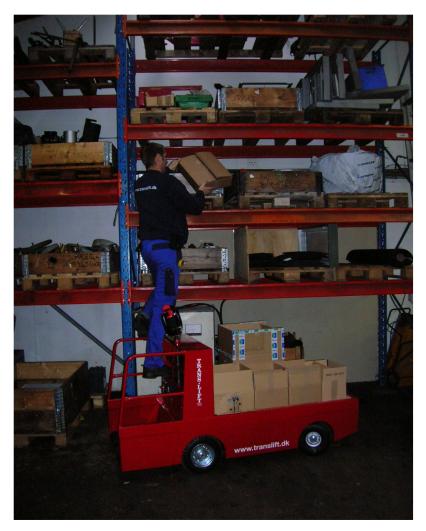

### Applications

TRANS-LIFT vehicles can be used for various purposes - in airports, hospitals, railroad stations, warehouses etc.

- Order picking
- Delivery of various goods, mail, laundry, statues etc.
- Handling of luggage