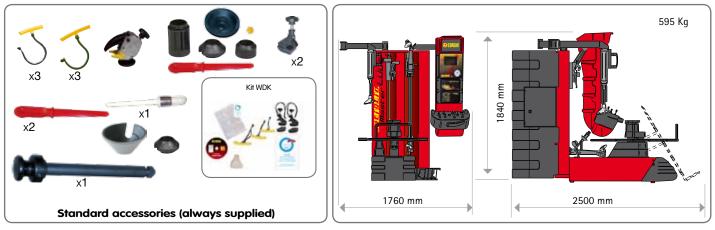

### Automatic tyre changer

Tyre changer with "Leva la Leva" technology for passenger car, SUV and light transport vehicle wheels. Exclusive Smart Corghi system with electronic wheel diameter preselection and automatic demounting/mounting tool and bead breaker disc positioning. **Complete with wheel lift, pneumatic bead presser and van wheel kit**.

Ergonomic and multifunctional consoles with a display that makes it possible to electronically set the rim diameter and obtain the positioning of the work tools in a quick, practical and safe manner. Divided into three distinct work areas, it makes it easier to immediately recognize movements and makes the system easier to use for the operator.

#### Standard accessories (always supplied)

| Description                | Electrical supply                   | Reference Volvo cars |
|----------------------------|-------------------------------------|----------------------|
| Artiglio MASTER JOLLY      | 230V-1Ph - 50/60Hz Moto-inverter 2V | Cod. 25718           |
| Artiglio M.JOLLY AUTOMATIC | 230V-1Ph - 50/60Hz Moto-inverter 2V | Cod. 25718           |