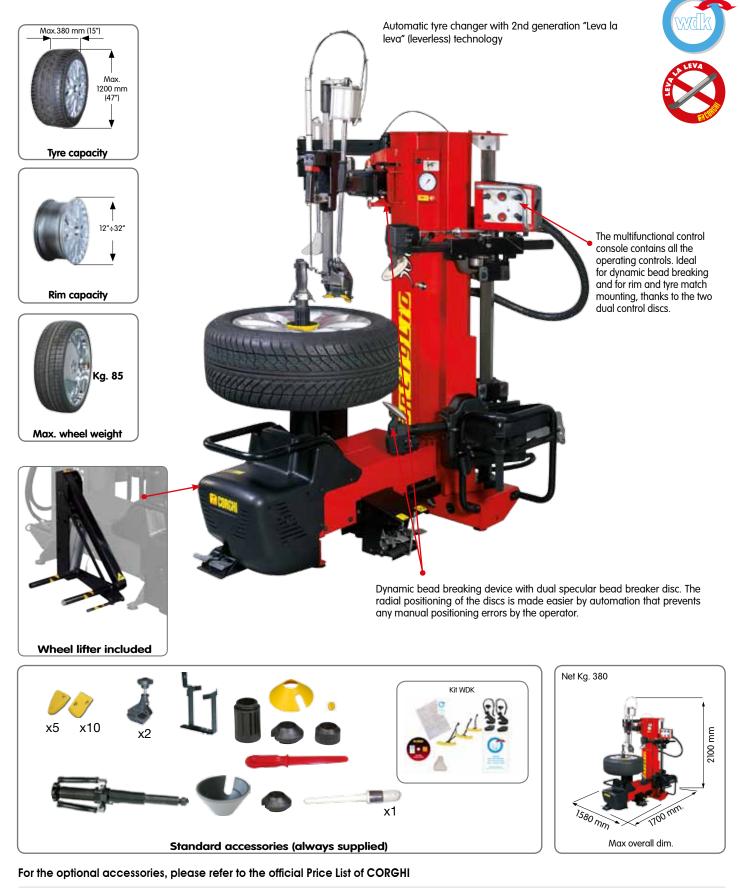

### Universal automatic tyre changer with diagnostic functions

Automatic diagnostic tyre changer with "leva la leva" technology for car, SUV and commercial vehicle wheels up to 32". Apart from the usual tyre demounting and mounting operations, it also carries out a complete diagnosis of the individual wheel (up to 28") and/or the entire wheel set of the vehicle, analysing the geometry with and without a lead and simulating on-road behaviour. It suggests the best tyre-rim coupling (MATCH-MOUNTING) to improve the driver's comfort and safety.

| Description         | Electrical supply    | Reference Volvo cars |
|---------------------|----------------------|----------------------|
| Artiglio UNIFORMITY | 230V / 1Ph / 50-60Hz | Cod. 25718           |