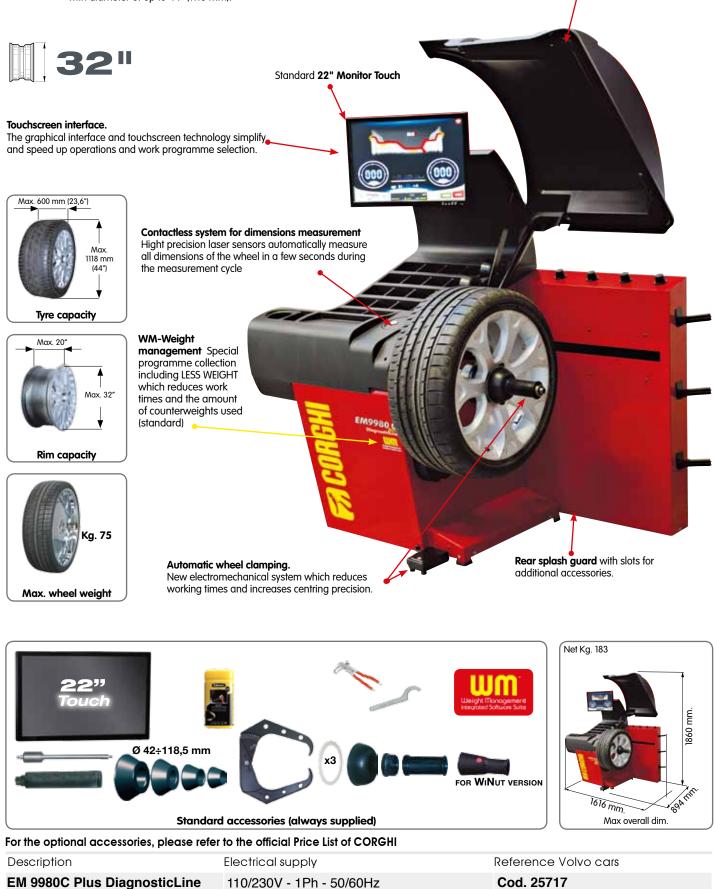

# **EM 9980C Plus** WHEEL BALANCERS

### Wheel balancer with touchscreen monitor, for cars and light weight trucks

**Space-saving** wheel casing (patent pending). Designed to allow positioning of the wheel balancer against the wall and to accommodate wheels with diameter of up to 44" (1118 mm).

### Electronic wheel balancer with 22" Wide monitor

Space saving wheel guard (patent pending) designed to allow the positioning along the wall, it also permits to hold wheels up to 44" (1.118 mm) maximum diameter