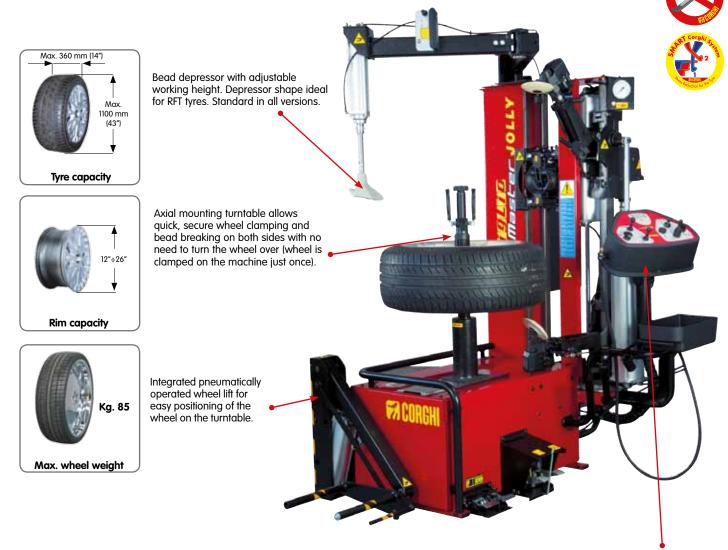

6

**CORGHI** Artiglio MASTER JOLLY "Leva la leva" CAR TYRE CHANGERS

### Automatic tyre changer

Tyre changer with "Leva la Leva" technology for passenger car, SUV and light transport vehicle wheels. Exclusive Smart Corghi system with electronic wheel diameter preselection and automatic demounting/mounting tool and bead breaker disc positioning. **Complete with wheel lift, pneumatic bead presser and van wheel kit**.

Ergonomic and multifunctional consoles with a display that makes it possible to electronically set the rim diameter and obtain the positioning of the work tools in a quick, practical and safe manner. Divided into three distinct work areas, it makes it easier to immediately recognize movements and makes the system easier to use for the operator.

# **CORGHI** Artiglio 50 "Leva la leva" CAR TYRE CHANGERS

Axial mounting turntable allows quick, secure wheel clamping and bead breaking on both sides with no need to turn the wheel over (wheel is clamped on the machine just once).