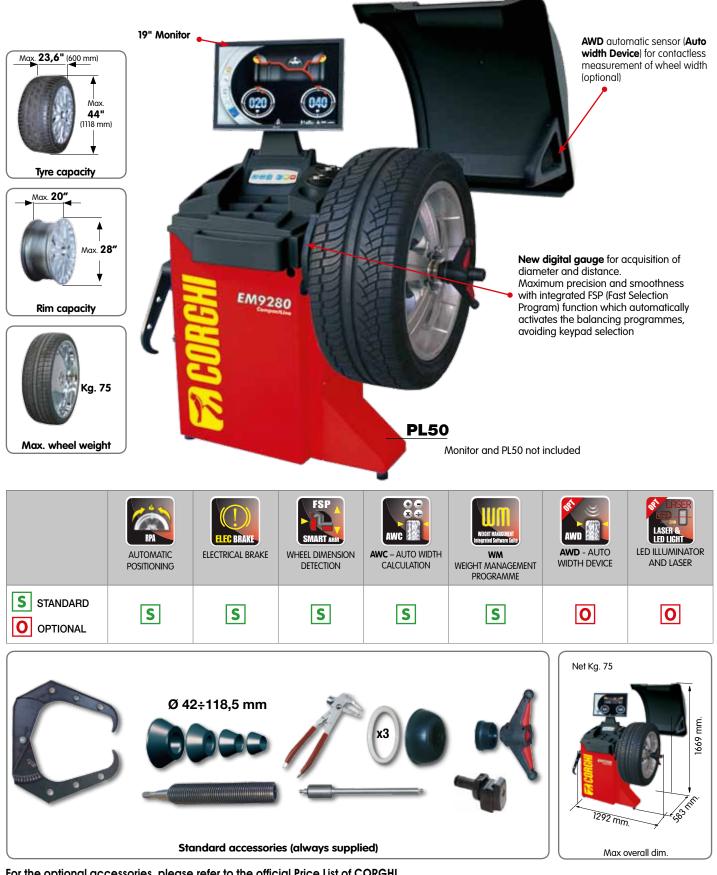

#### **Electronic wheel balancer with monitor**

| Description         | Electrical supply        | Reference Volvo cars |
|---------------------|--------------------------|----------------------|
| EM 9280 CompactLine | 200/230V - 1Ph - 50/60Hz | Cod. 25717           |