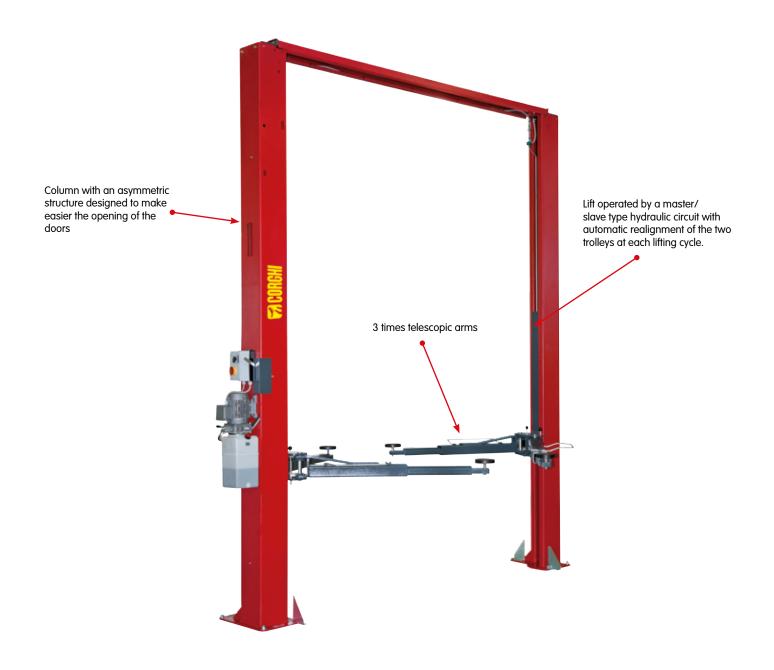

**ERCO H4002 - H5002 Series** LIFTING EQUIPMENTS

### **Two-column electro-hydraulic lifts**

| TECHNICAL DATA           | Erco 4004      | Erco 5004         |
|--------------------------|----------------|-------------------|
| Max. load capacity       | 4000 kg        | 5000 kg           |
| Max. useful height       | 1880/1940 mm   | 1895/1950/2050 mm |
| Adjustable pads          | 80/140 mm      | 95/150/250 mm     |
| Distance between columns | 2680 mm        | 3100 mm           |
| Max. height              | 3870/-         | 4470/5070         |
| Motor power              | 2              | .6 kW             |
|                          |                |                   |
| Description              | Electrical sup | ply               |

ERCO H4002 N ERCO H5002 N Electrical supply 230/400V - 3Ph - 50/60Hz 230/400V - 3Ph - 50/60Hz Reference Volvo cars Cod. 26123 Cod. 26123 **ERCO 4004 - 5004 Series** LIFTING EQUIPMENTS