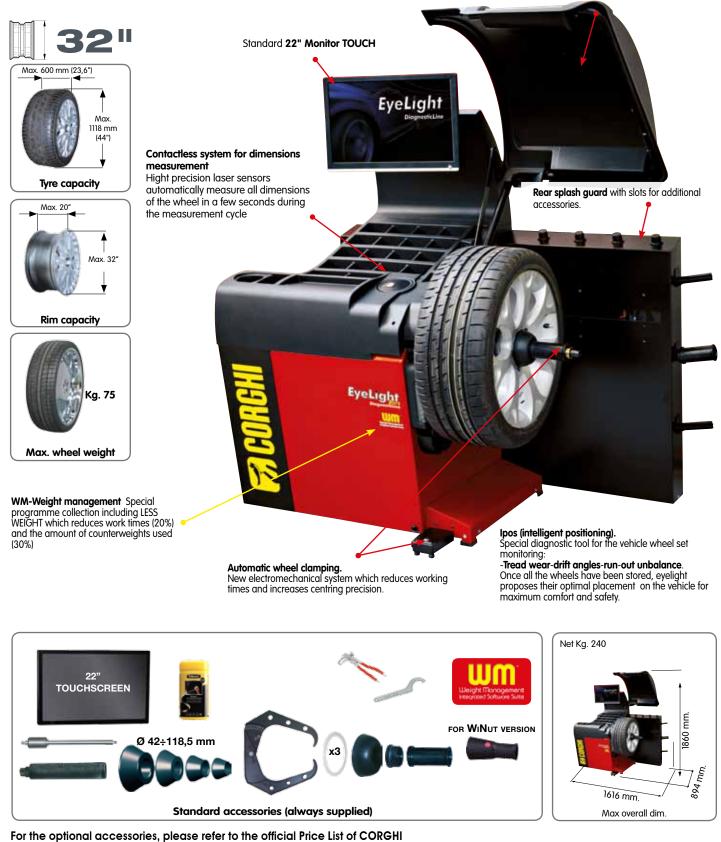

# **CORGHI Eye Light Plus** WHEEL BALANCERS

### **Diagnostic wheel balancer for cars and light weight trucks**

**Space-saving** wheel casing (patent pending) with automatic opening at end of spin. Designed to allow positioning of the wheel balancer against the wall and to accommodate wheels with diameter of up to 44" (1118 mm).

Description Electrical supply

DescriptionElectrical supplyReference Volvo carsEyeLight Plus DiagnosticLine110/230V - 1Ph - 50/60HzCod. 25717