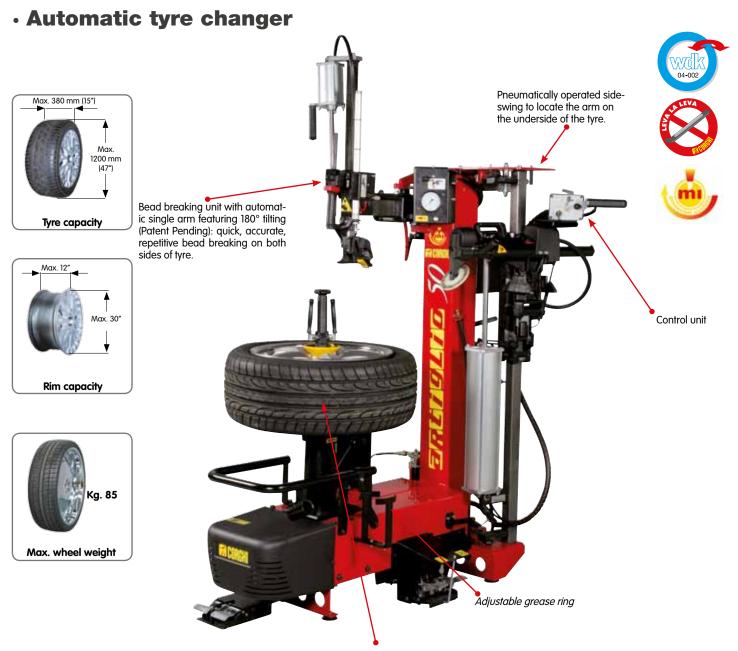

# **CORGHI** Artiglio 50 "Leva la leva" CAR TYRE CHANGERS

Axial mounting turntable allows quick, secure wheel clamping and bead breaking on both sides with no need to turn the wheel over (wheel is clamped on the machine just once).

| Description | Electrical supply        | Reference Volvo cars |
|-------------|--------------------------|----------------------|
| Artiglio 50 | 200-230V - 1Ph - 50/60Hz | Cod. 25718           |