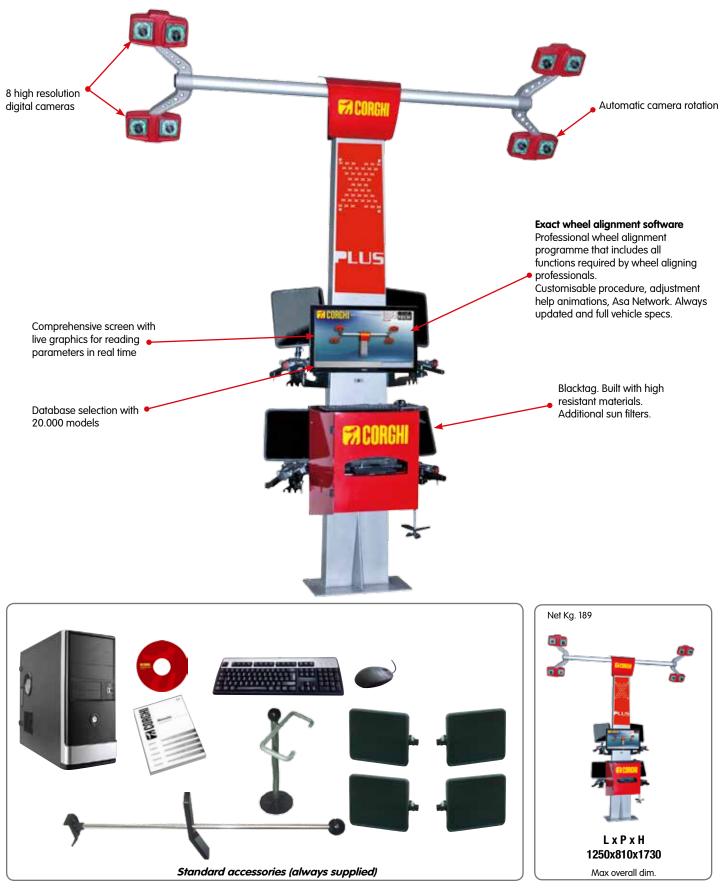

## **Exact Black Tech X Plus** WHEEL ALIGNMENTS

### **Camera wheel aligner with automatic camera rotation**

| Description             | Electrical supply        | Reference Volvo cars |
|-------------------------|--------------------------|----------------------|
| EXACT BLACK TECH X PLUS | 110/230V - 1Ph - 50/60Hz | Cod. 25716           |