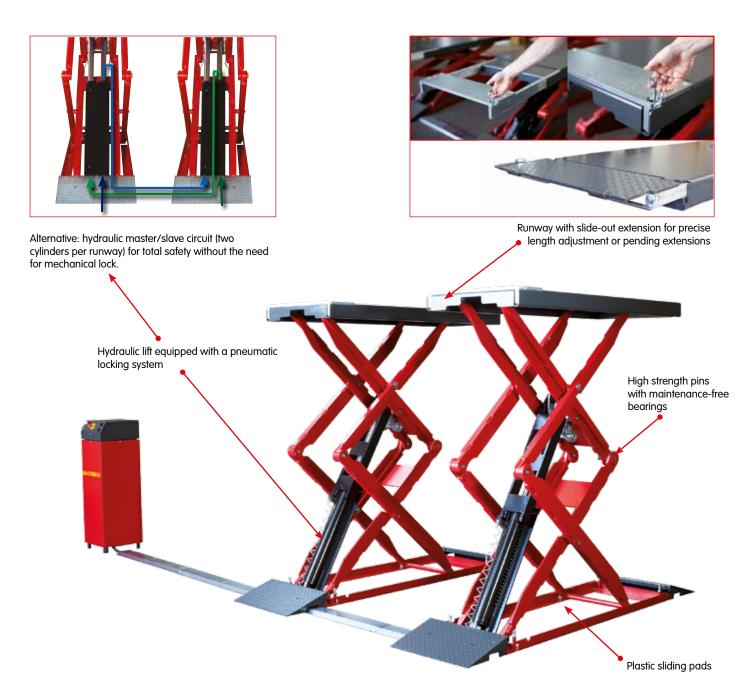

Reference Volvo cars Cod. 25660 Cod. 25660

**ERCO X5000 - X4300 Series** LIFTING EQUIPMENTS

### **Scissor type electro-hidraulic lifts**

racks are adjustable; the electronics control whether the runways lift parking racks are enganged on the same teeth.

The control electronics fearure an ALPHANUMERIC

| TECHNICAL DATA           | Erco X4300        | Erco X5000                 |  |
|--------------------------|-------------------|----------------------------|--|
| Max. load capacity       | 4300 kg           | 5000 kg                    |  |
| Runway length            | 4650 mm           | 5200 mm                    |  |
| Runway width             | 630               | mm                         |  |
| Distance between runways | 800 ÷ 1020 mm     |                            |  |
| Pneumatic power supply   | 4-10 bar          |                            |  |
| Motor power              | 3 kW              |                            |  |
| Max. capacity LT         | 3500 kg           |                            |  |
|                          |                   |                            |  |
| Description              | Electrical supply |                            |  |
| ERCO X4300 CT / CT LT    | 230 - 400V - 3Ph  | 230 - 400V - 3Ph - 50/60Hz |  |
| ERCO X5000 CT / CT LT    | 230 - 400V - 3Ph  | - 50/60Hz                  |  |