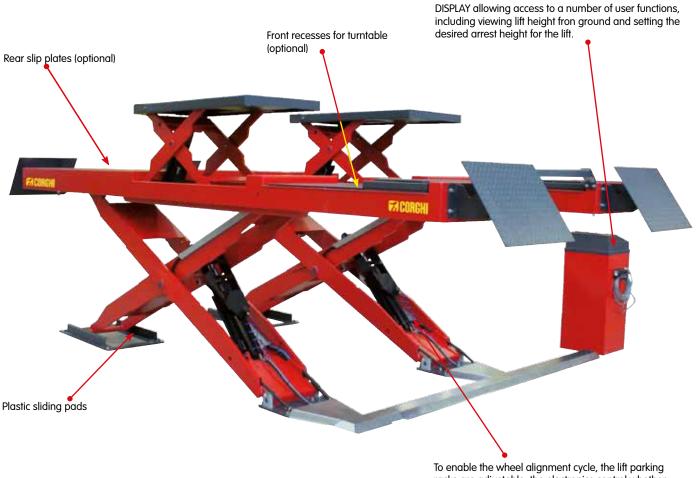

Reference Volvo cars Cod. 25660 Cod. 25660

**ERCO X5000 - X4300 Series** LIFTING EQUIPMENTS

### **Scissor type electro-hidraulic lifts**

racks are adjustable; the electronics control whether the runways lift parking racks are enganged on the same teeth.

The control electronics fearure an ALPHANUMERIC

| TECHNICAL DATA           | Erco X4300        | Erco X5000                 |  |
|--------------------------|-------------------|----------------------------|--|
| Max. load capacity       | 4300 kg           | 5000 kg                    |  |
| Runway length            | 4650 mm           | 5200 mm                    |  |
| Runway width             | 630               | mm                         |  |
| Distance between runways | 800 ÷ 1020 mm     |                            |  |
| Pneumatic power supply   | 4-10 bar          |                            |  |
| Motor power              | 3 kW              |                            |  |
| Max. capacity LT         | 3500 kg           |                            |  |
|                          |                   |                            |  |
| Description              | Electrical supply |                            |  |
| ERCO X4300 CT / CT LT    | 230 - 400V - 3Ph  | 230 - 400V - 3Ph - 50/60Hz |  |
| ERCO X5000 CT / CT LT    | 230 - 400V - 3Ph  | - 50/60Hz                  |  |