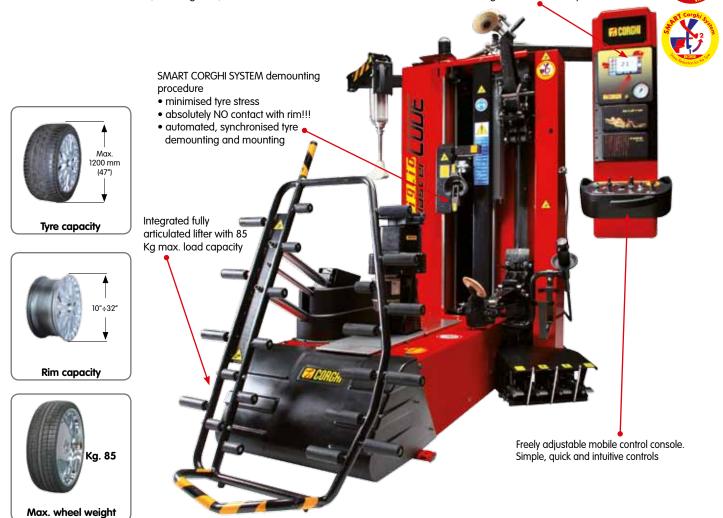

### Automatic tyre changer

Tyre changer with "Leva la Leva" technology for passenger car, SUV and light transport vehicle wheels. Exclusive Smart Corghi system with electronic wheel diameter preselection and automatic demounting/mounting tool and bead breaker disc positioning. **Complete with wheel lift, pneumatic bead presser and van wheel kit**.

Ergonomic and multifunctional consoles with a display that makes it possible to electronically set the rim diameter and obtain the positioning of the work tools in a quick, practical and safe manner. Divided into three distinct work areas, it makes it easier to immediately recognize movements and makes the system easier to use for the operator.

#### Standard accessories (always supplied)

| Description                | Electrical supply                   | Reference Volvo cars |
|----------------------------|-------------------------------------|----------------------|
| Artiglio MASTER JOLLY      | 230V-1Ph - 50/60Hz Moto-inverter 2V | Cod. 25718           |
| Artiglio M.JOLLY AUTOMATIC | 230V-1Ph - 50/60Hz Moto-inverter 2V | Cod. 25718           |