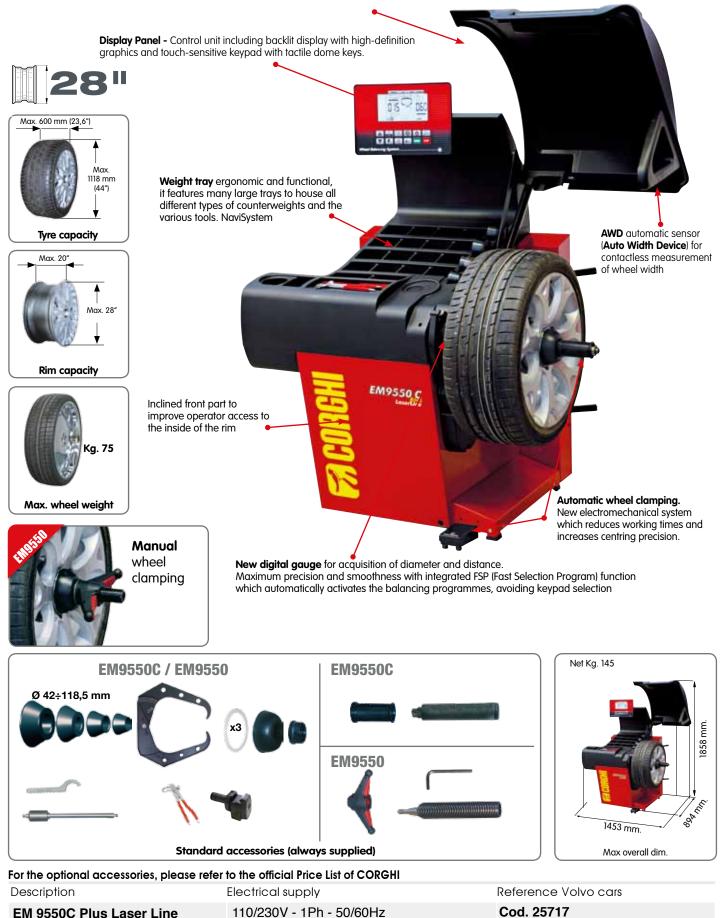

# **EM 9550C Plus** WHEEL BALANCERS

### **Electronic wheel balancer with display**

Space saving wheel guard (patent pending) designed to allow the positioning along the wall, it also permits to hold wheels up to 44" (1.118 mm) maximum diameter