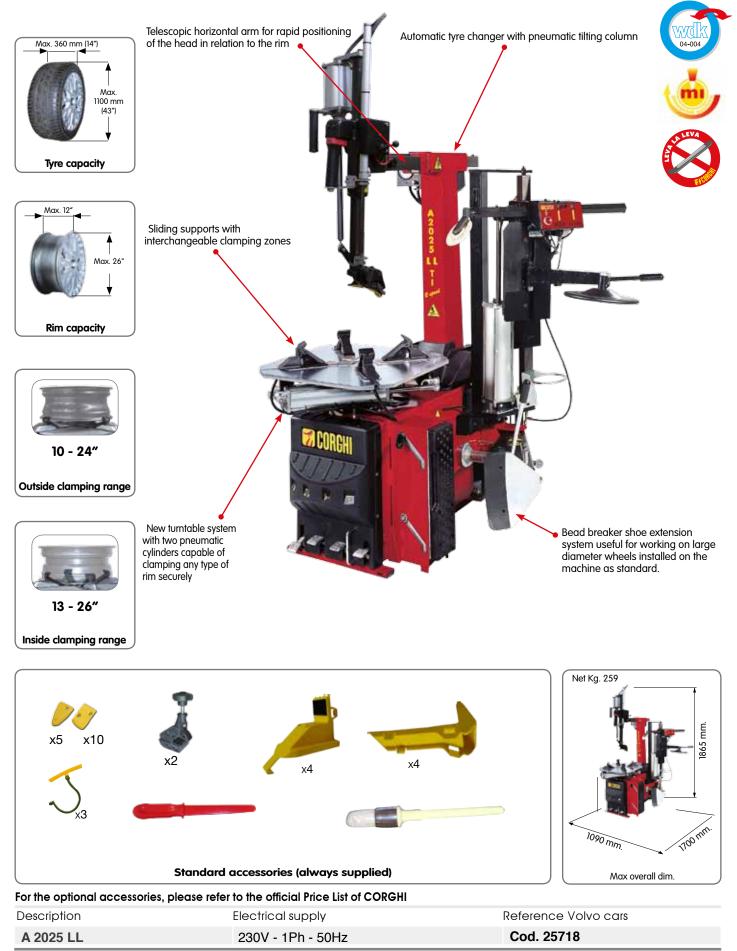

### Automatic tyre changer

### Automatic tyre changer

**A 224** "Traditional" CAR TYRE CHANGERS