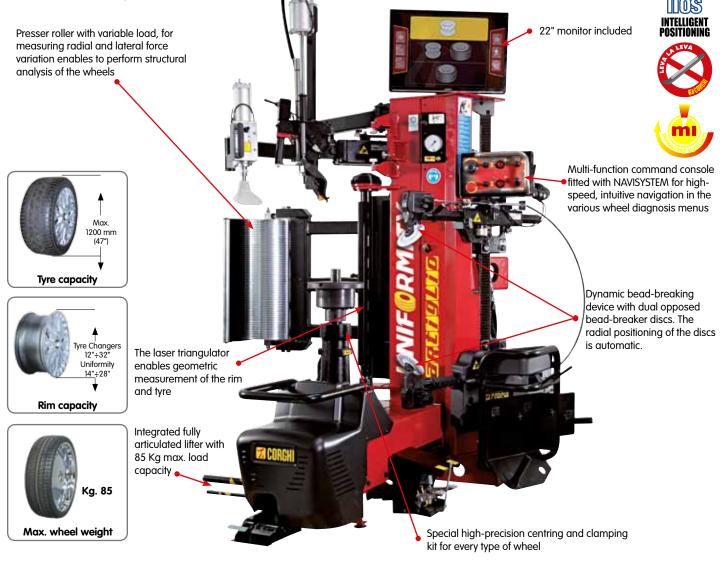

### Universal automatic tyre changer with diagnostic functions

Automatic diagnostic tyre changer with "leva la leva" technology for car, SUV and commercial vehicle wheels up to 32". Apart from the usual tyre demounting and mounting operations, it also carries out a complete diagnosis of the individual wheel (up to 28") and/or the entire wheel set of the vehicle, analysing the geometry with and without a lead and simulating on-road behaviour. It suggests the best tyre-rim coupling (MATCH-MOUNTING) to improve the driver's comfort and safety.

| Description         | Electrical supply    | Reference Volvo cars |
|---------------------|----------------------|----------------------|
| Artiglio UNIFORMITY | 230V / 1Ph / 50-60Hz | Cod. 25718           |