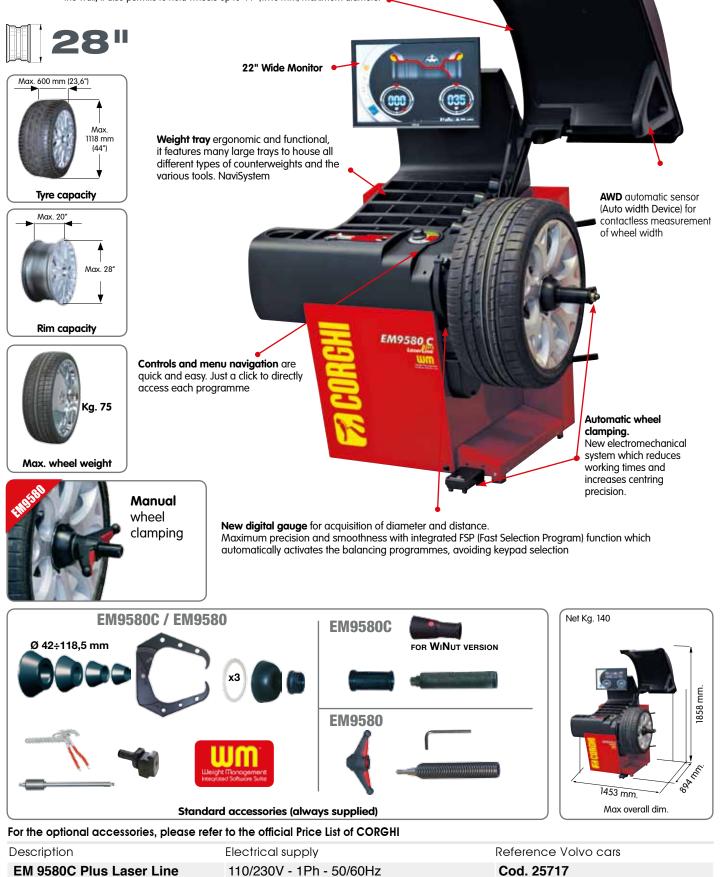

# **EM 9980C Plus** WHEEL BALANCERS

### Wheel balancer with touchscreen monitor, for cars and light weight trucks

**Space-saving** wheel casing (patent pending). Designed to allow positioning of the wheel balancer against the wall and to accommodate wheels with diameter of up to 44" (1118 mm).

### Electronic wheel balancer with 22" Wide monitor

Space saving wheel guard (patent pending) designed to allow the positioning along the wall, it also permits to hold wheels up to 44" (1.118 mm) maximum diameter