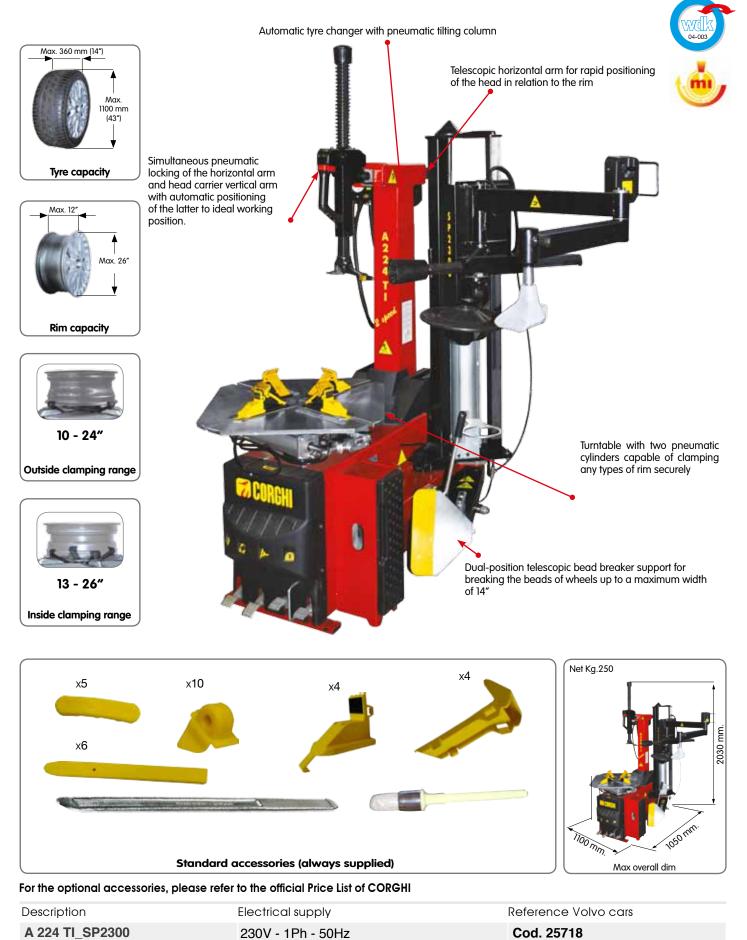

### Automatic tyre changer

**A 224** "Traditional" CAR TYRE CHANGERS

### Automatic tyre changer

F7 CORGHI