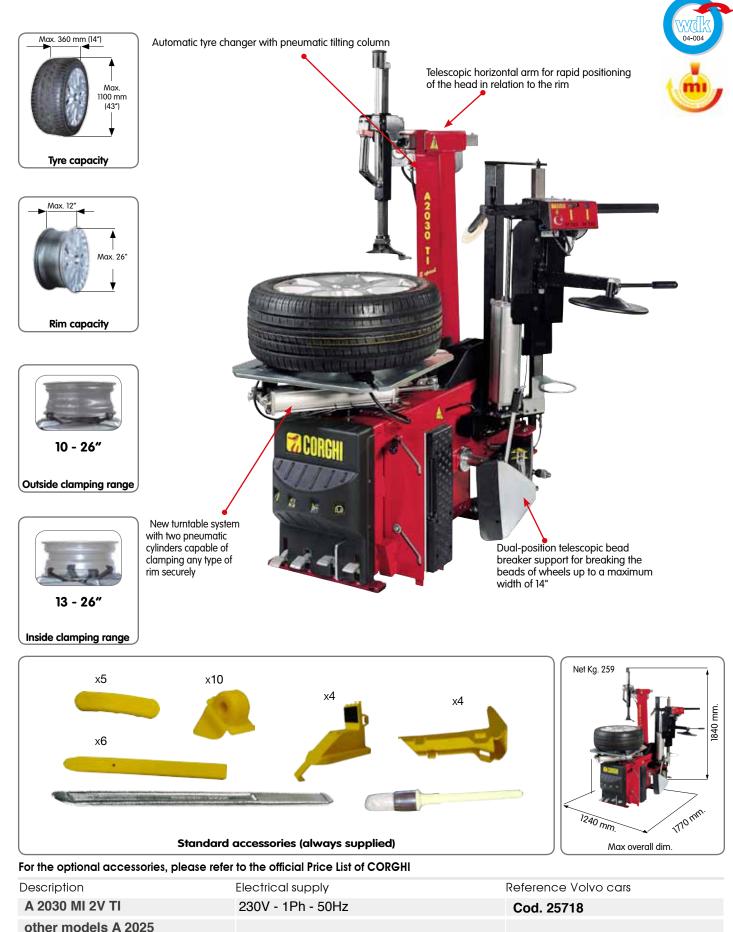

### **CORGHI** Artiglio MASTER 26 "Leva la leva" CAR TYRE CHANGERS Universal automatic tyre changer Display allowing electronic setting of the rim diameter with positioning of all working tools, reading of the pressure inside the tyre during the inflation cycle, and selection of the PAX system working procedure. Max. 360 mm (14") Integrated pneumatically operated wheel lift for easy positioning of the wheel on the turntable with absolutely no operator Max effort. 100 mm (43") Tyre capacity Max. 12" Max. 26 **Rim capacity** 0 Kg. 65 Control console subdivided into three separate working Max. wheel weight areas, for more immediate movement recognition, and

The integrated pneumatic presse facilitates bead release from the tool by tilting the tyre.

easier use by the operator.

For the optional accessories, please refer to the official Price List of CORGHI

| Description        | Electrical supply | Reference Volvo cars |
|--------------------|-------------------|----------------------|
| Artiglio MASTER 26 | 230V - 3Ph - 50Hz | Cod. 25718           |