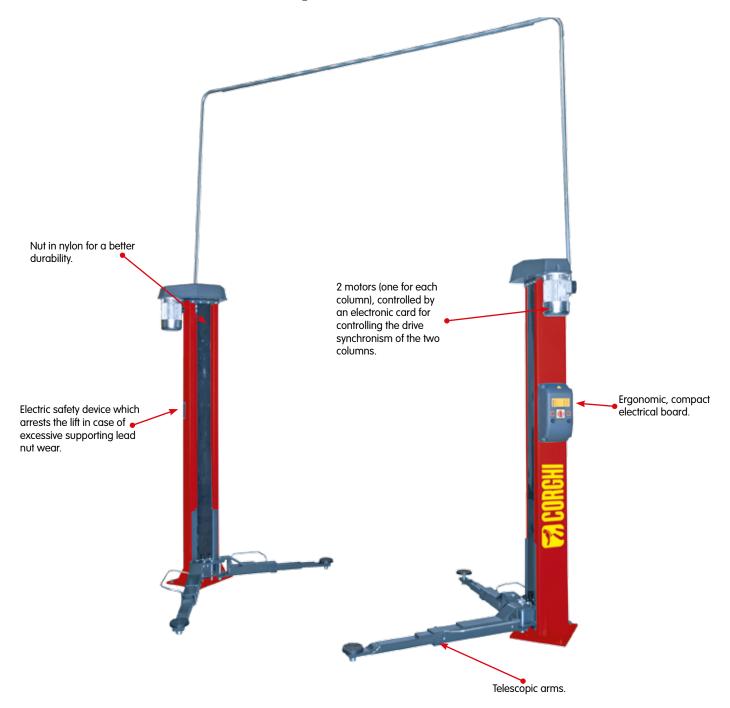

**ERCO 3222N - 4022N** LIFTING EQUIPMENTS

### Electro-mechanical two post lifts

| TECHNICAL DATA     | Erco 3222       | Erco 4022      |
|--------------------|-----------------|----------------|
| Max. load capacity | 3200 kg         | 4000 kg        |
| Long arm: minmax.  | 850 ÷ 1250 mm   | 1015 ÷ 1550 mm |
| Short arm: minmax. | 600 ÷ 940mm     | 640 ÷ 1200 mm  |
| Adjustable pads    | 85 -            | ÷130 mm        |
| Motor power        | 2 >             | x 3.6 kW       |
| Description        | Electrical supp | bly            |
| ERCO 3222N CEL     | 400V - 3Ph -    | 50/60Hz        |
| ERCO 4022N CEL     | 400V - 3Ph -    | 50/60Hz        |