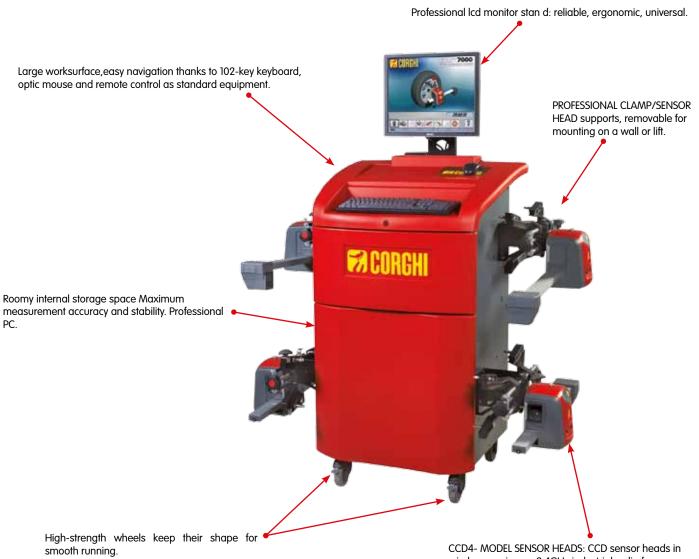

CORGHI Exact 7000 WHEEL ALIGNMENTS

### **Computerised wheel aligner with 8-CCD**

| Description        | Electrical supply        | Reference Volvo cars |
|--------------------|--------------------------|----------------------|
| EXACT 7000 Plus II | 110/230V - 1Ph - 50/60Hz | Cod. 25716           |