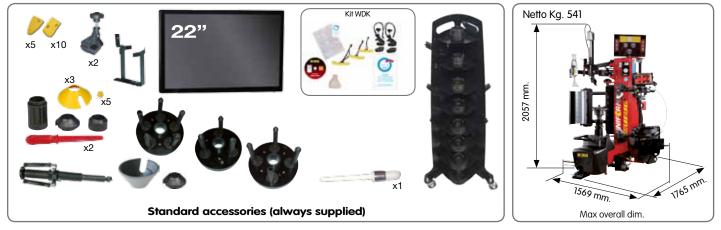

### Universal automatic tyre changer with diagnostic functions

Automatic diagnostic tyre changer with "leva la leva" technology for car, SUV and commercial vehicle wheels up to 32". Apart from the usual tyre demounting and mounting operations, it also carries out a complete diagnosis of the individual wheel (up to 28") and/or the entire wheel set of the vehicle, analysing the geometry with and without a lead and simulating on-road behaviour. It suggests the best tyre-rim coupling (MATCH-MOUNTING) to improve the driver's comfort and safety.

| Description         | Electrical supply    | Reference Volvo cars |
|---------------------|----------------------|----------------------|
| Artiglio UNIFORMITY | 230V / 1Ph / 50-60Hz | Cod. 25718           |