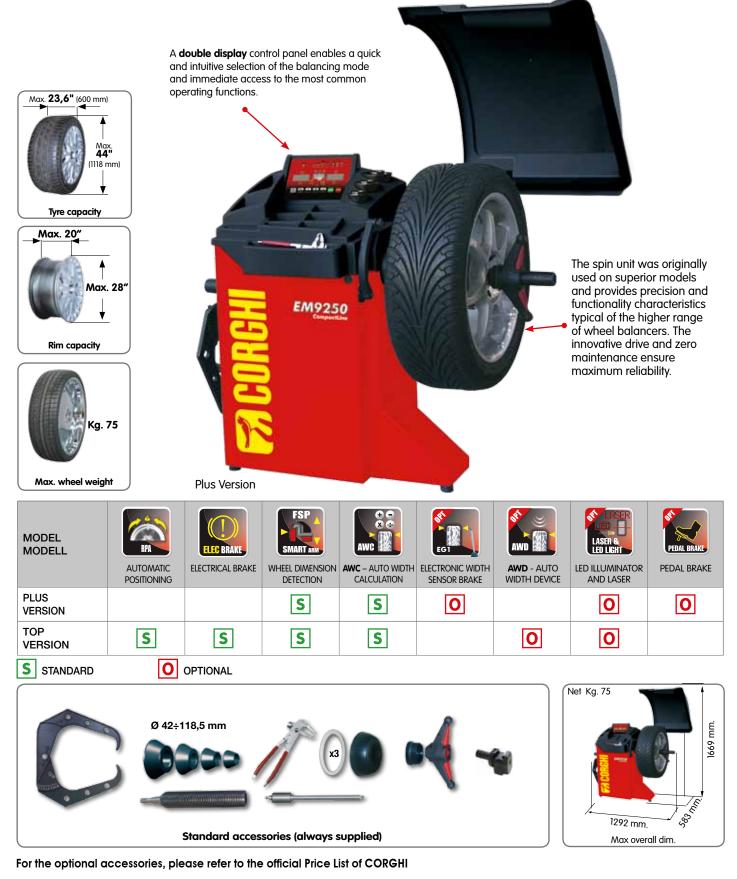

#### F7 CORGHI **EM 9250** WHEEL BALANCERS

### **Electronic wheel balancer with display**

| Description         | Electrical supply        | Reference Volvo cars |
|---------------------|--------------------------|----------------------|
| EM 9250 CompactLine | 200/230V - 1Ph - 50/60Hz | Cod. 25717           |