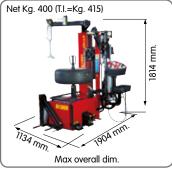

**CORGHI** Artiglio 500 "Leva la leva" CAR TYRE CHANGERS

### Automatic tyre changer

| Description  | Electrical supply | Reference Volvo cars |
|--------------|-------------------|----------------------|
| Artiglio 500 | 230V - 1Ph - 50H  | Cod. 25718           |