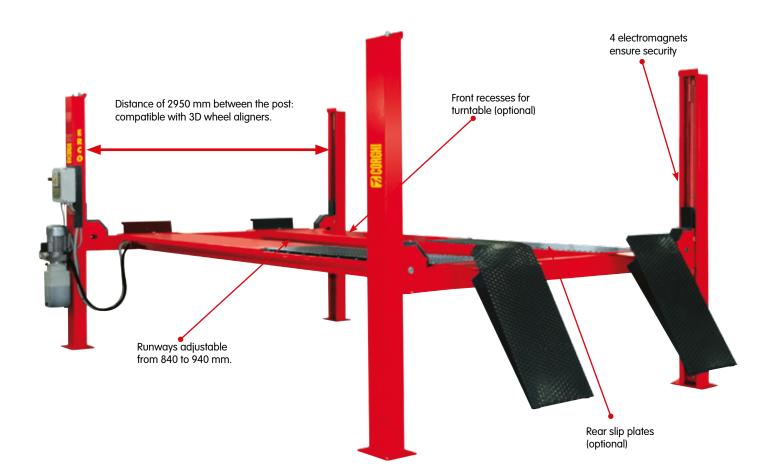

ERCO H4002 N ERCO H5002 N Electrical supply 230/400V - 3Ph - 50/60Hz 230/400V - 3Ph - 50/60Hz Reference Volvo cars Cod. 26123 Cod. 26123 **ERCO 4004 - 5004 Series** LIFTING EQUIPMENTS

### Four-column electro-hydraulic lifts

| TECHNICAL DATA     | Erco H4002 | Erco H5002 |
|--------------------|------------|------------|
| Max. load capacity | 4000 kg    | 5000 kg    |
| Min. useful height | 126        | 180        |
| Max. useful height | 1960       | 1960       |
| Runway max. size   | 5060x525   | 5360x630   |
| Motor power        | 2.6 kW     |            |

| Description          | Electrical supply       |  |  |
|----------------------|-------------------------|--|--|
| ERCO 4004 W          | 230/400 - 3Ph - 50/60Hz |  |  |
| ERCO 5004 CT / CT LT | 230/400 - 3Ph - 50/60Hz |  |  |