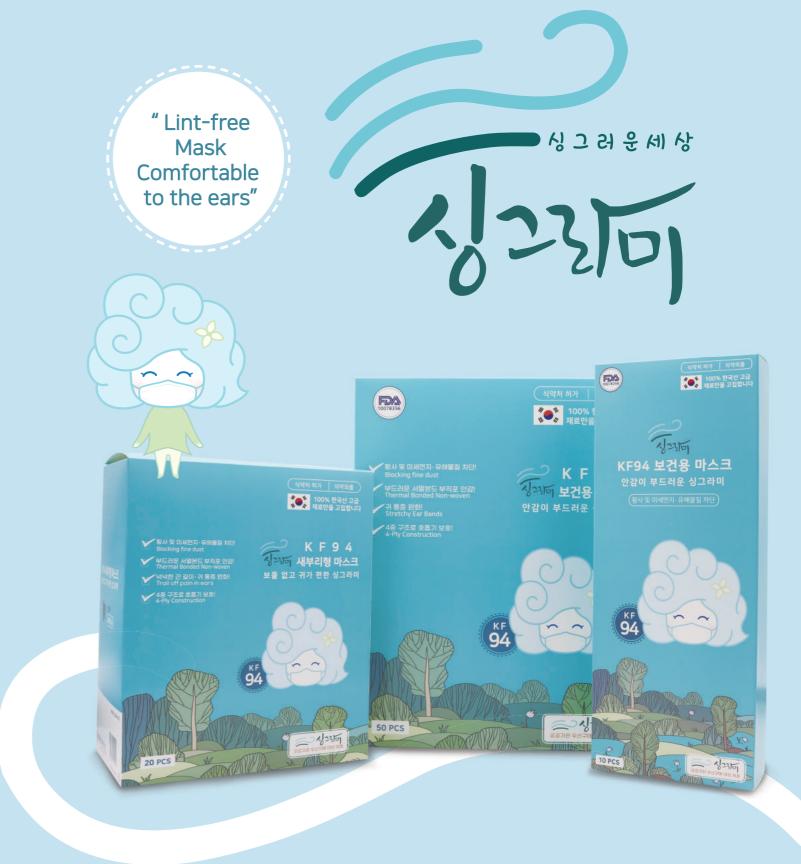

### **FEATURES OF MASK**

### TYPE OF MASK

Singramy

Search 'Singramy' on Google

KF80 MASK

KF94 MASK

# 1. 100% USE OF KOREAN MATERIALS

All non-wovens, strings are made in Korea

## 2. THERMAL BONDED NON-WOVEN

It is lint-free and soft so causes less skin irritation for sensitive skin despite wearing for a long time

## 3. THICK, HIGH ELASTICITY STRING

Thick, highly elastic string makes your ears feel comfortable