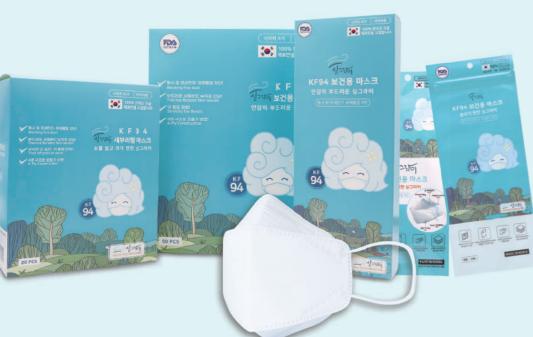

by public institutions under the preferential purchasing system (\*\* Korea Online E-Procurement System registration completed)



### CERTIFICATE OF EXEMPLARY COMPANY FOR THE DISABLED

Established SJCKOREA as a subsidiary company of SJPOWER



#### KFDA APPROVAL

Producer and distributor of products only approved by the Ministry of Food and Drug Safety



#### Singramy KF94 mask

HAS PASSED THE STRICT TEST OF NIOSH (National Institute of Occupational Safety and Health of HHS)



### SOCIAL CONTRIBUTION AND DONATION

Constant mask donation to several welfare institutions and the vulnerable.



### PRODUCT LAUNCH ON HOME SHOPPING AND KOREA'S CONVENIENCE STORE

Best-selling products of home shopping and convenience store, Storyway

### TYPE OF MASK

Singramy



Search 'Singramy' on Google





KF80 MASK

KF94 MASK



# 1. 100% USE OF KOREAN MATERIALS

All non-wovens, strings are made in Korea



#### 4. WET RAY MB FILTER

By using High-level MB Filter, it can keep its quality efficiency despite of external factors for a long time



## 2. THERMAL BONDED NON-WOVEN

It is lint-free and soft so causes less skin irritation for sensitive skin despite wearing for a long time



## 3. THICK, HIGH ELASTICITY STRING

Thick, highly elastic string makes your ears feel comfortable



#### HIGH QUALITY TEST EQUIPMENT

We provide only tested masks by testing 'Dust Collection Efficiency' for everyday



# 6. THOROUGH SANITATION MANUFACTURING SYSTEM

The best cleanroom facilities such as air shower, HVAC system produces the most clean, sanitary mask



KF-AD MASK