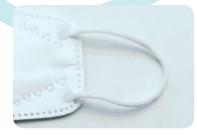

## 3. THICK, HIGH ELASTICITY STRING

Thick, highly elastic string makes your ears feel comfortable