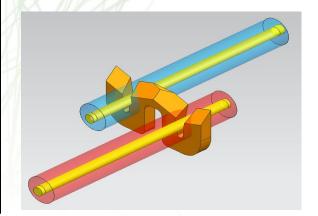

# **Core Technology**

NSEC TECHNOLOGY (Non-Stripping Extended Connection)

#### **Our Core Technology**

**NSEC Technology** 

Terminal holds and connect wire from the inside of sheath

Cost effective and Time Saving

# X-ray