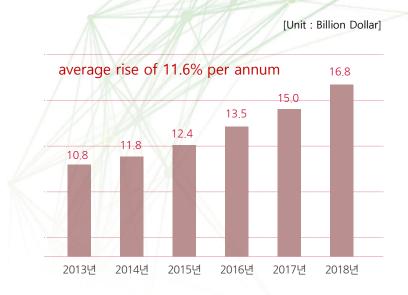

## - Connector Market Size

Continuing to grow in the market as a drop in international oil prices continues to reduce the cost of purchasing raw materials, increasing the number of high-quality, low-priced goods

#### Global Connector Market Size

# [Unit : Billion Dollar] 67.6 average rise of 8.4% per annum 61.7 57.2 48.9 2013년 2014년 2015년 2016년 2017년 2018년