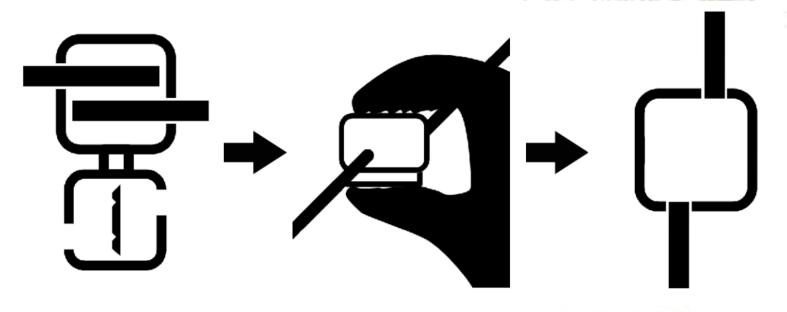

## **HOW TO USE**

Put the wires in the product, close them, and they're connected