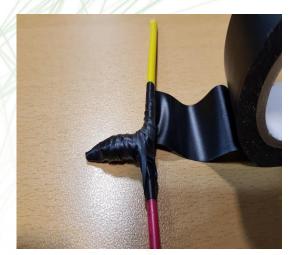

## **PROBLEM**

When we're connecting electrical wires, we've taken them off, we've twisted them, we've taped them.

This is a risk of electric shock and takes a long time.

## **HOW TO USE**

Put the wires in the product, close them, and they're connected