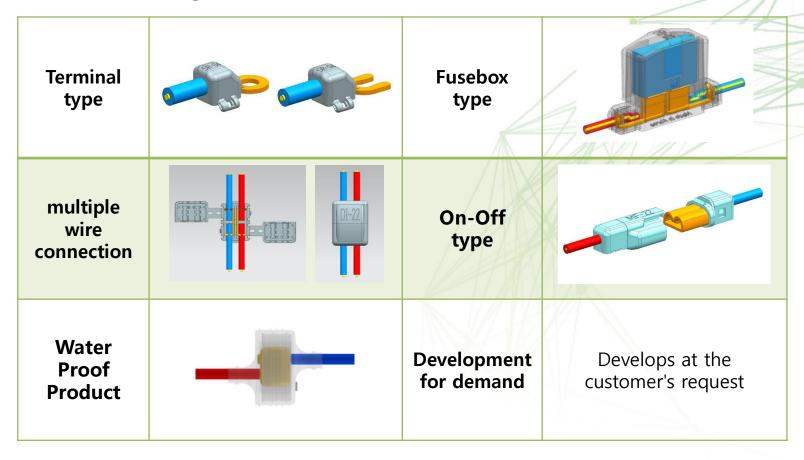

cting electrical wires, we've taken them off, we've twisted them, we've taped them.

This is a risk of electric shock and takes a long time.







# **Solution**

| Problems of the current work   | Feature     | Advantages of the Product    |
|--------------------------------|-------------|------------------------------|
| The worker takes the risk      | Safety      | Prevention of electric shock |
| Only experts can work          | Convenience | Non-expert available         |
| Time-consuming                 | Rapidness   | 90% Time Savings             |
| Tape & glue loses its adhesion | Persistence | Permanent Persistence        |













## **HOW TO USE**

Put the wires in the product, close them, and they're connected



# **PRODUCT Upcoming**

### **NSEC** Technology Product



# **Product Line up**

#### 1 Control Line Up (For DC)

| Model              |        | I-11    | I-22             | T-11    | T-22     | T-21                 | T-31                | T-32                     |
|--------------------|--------|---------|------------------|---------|----------|----------------------|---------------------|--------------------------|
|                    |        |         | Negative Control |         |          |                      |                     |                          |
| Wire<br>Size       | Sqmm   | 0.2~0.4 | 0.5~0.75         | 0.2~0.4 | 0.5~0.75 | 0.5~0.75<br>/0.2~0.4 | 1.0~1.5<br>/0.2~0.4 | 1.0~1.5<br>/0.5~0.7<br>5 |
|                    | AWG    | 24~22   | 21~18            | 24~22   | 21~18    | 21~18<br>/24~22      | 17~15<br>/24~22     |