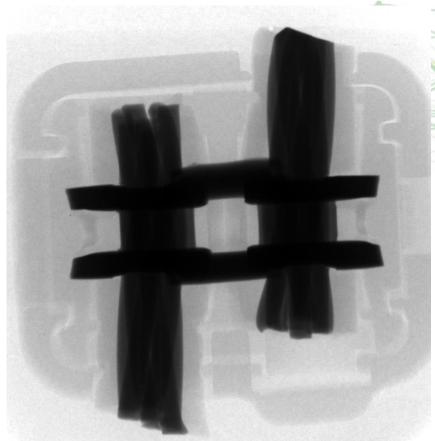

# X-ray

# Non-Stripping Wire Connect Tech (IDC Technology)

#### **Non-Stripping Wire Connect Tech (NSEC Technology)**