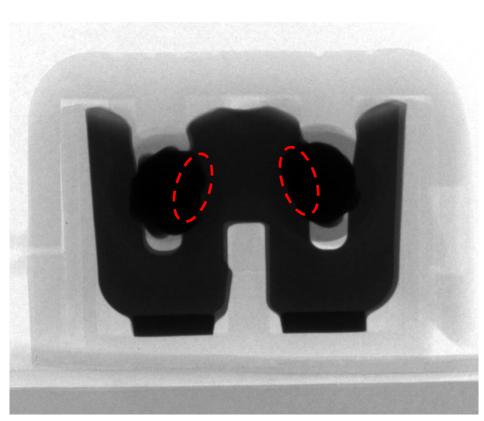

# X-ray

# Non-Stripping Wire Connect Tech (IDC Technology)

#### **Non-Stripping Wire Connect Tech (NSEC Technology)**