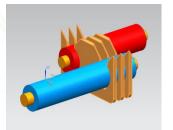

# **Core Technology**

NSEC TECHNOLOGY (Non-Stripping Extended Connection)

#### **Our Core Technology**

**NSEC Technology** 

Terminal holds and connect wire from the inside of sheath

Cost effective and Time Saving

# X-ray