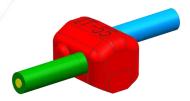

## **HOW TO USE**

Put the wires in the product, close them, and they're connected

# **Core Technology**

NSEC TECHNOLOGY (Non-Stripping Extended Connection)

#### **Our Core Technology**

**NSEC Technology** 

Terminal holds and connect wire from the inside of sheath

Cost effective and Time Saving