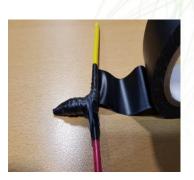

## **PROBLEM**

When we're connecting electrical wires, we've taken them off, we've twisted them, we've taped them.

This is a risk of electric shock and takes a long time.