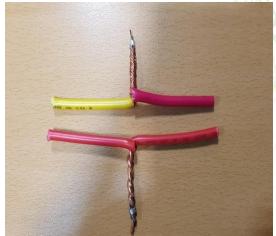

## **PROBLEM**

When we're connecting electrical wires, we've taken them off, we've twisted them, we've taped them.

This is a risk of electric shock and takes a long time.

## **HOW TO USE**

Put the wires in the product, close them, and they're connected