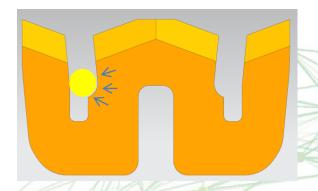

# **Core Technology**

NSEC TECHNOLOGY (Non-Stripping Extended Connection)

#### **Our Core Technology**

**NSEC Technology** 

Terminal holds and connect wire from the inside of sheath

Cost effective and Time Saving

# X-ray