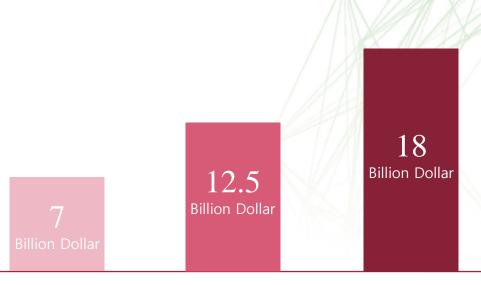

## - DIY Home Furnishing Market Size

DIY market is expected to continue to grow as related industries expand their markets from B2B to B2C and provide an environment where props and equipment are readily available

## Trends in the Size of Home Furnishing Market in Korea

2008 2015 2023 Source : Statistics Korea