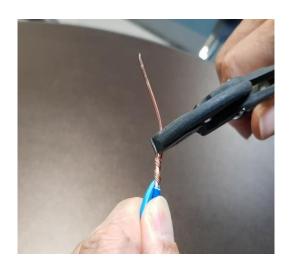

## **PROBLEM**

When we're connecting electrical wires, we've taken them off, we've twisted them, we've taped them.

This is a risk of electric shock and takes a long time.

## **HOW TO USE**

Put the wires in the product, close them, and they're connected