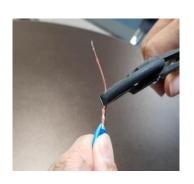

## **PROBLEM**

When we're connecting electrical wires, we've taken them off, we've twisted them, we've taped them.

This is a risk of electric shock and takes a long time.

## **HOW TO USE**

Put the wires in the product, close them, and they're connected