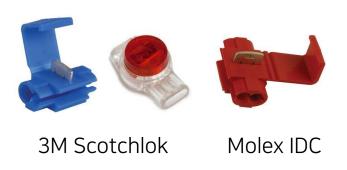

#### **IDC vs NSEC**

|              | Others        | AlphaO              |
|--------------|---------------|---------------------|
| Technology   | IDC           | NSEC                |
| Product      | Scochlok etc. | AOMY                |
| Material     | Tin, Zinc     | Bronze              |
| Contact Area | Small         | Large               |
| Conductibity | Low           | Hight               |
| Resistence   | Hight         | Low                 |
| Price        | Expesive      | Cheap               |
| Coverage     | Low Voltage   | Low to High Voltage |