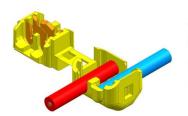

# **Core Technology**

NSEC TECHNOLOGY (Non-Stripping Extended Connection)

#### **Our Core Technology**

**NSEC Technology** 

Terminal holds and connect wire from the inside of sheath

Cost effective and Time Saving

# X-ray