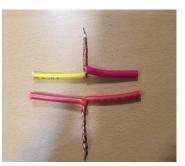

## **PROBLEM**

When we're connecting electrical wires, we've taken them off, we've twisted them, we've taped them.

This is a risk of electric shock and takes a long time.