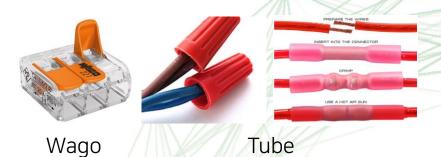

## **PROBLEM**

When we're connecting electrical wires, we've taken them off, we've twisted them, we've taped them.

This is a risk of electric shock and takes a long time.

# **Solution**

| Problems of the current work   | Feature     | Advantages of the Product    |
|--------------------------------|-------------|------------------------------|
| The worker takes the risk      | Safety      | Prevention of electric shock |
| Only experts can work          | Convenience | Non-expert available         |
| Time-consuming                 | Rapidness   | 90% Time Savings             |
| Tape & glue loses its adhesion | Persistence | Permanent Persistence        |

## **HOW TO USE**

Put the wires in the product, close them, and they're connected