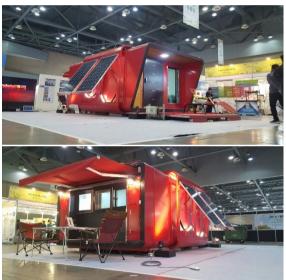

# LI-LEISURE HOUSE Any Home Transformer

Interior design

Model exterior / solar panels on a rail structure

Model with solar panels

Back side (rail after moving)

Back side