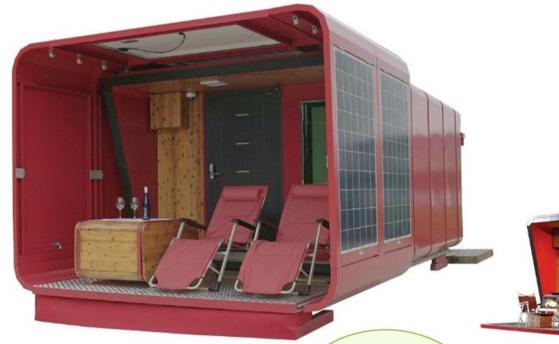

model with solar panels

To increase the efficiency of solar panels you can unfold it and adjust the angle

# LI-LEISURE HOUSE Any Home Transformer

Interior design

Model exterior / solar panels on a rail structure

Model with solar panels

Back side (rail after moving)

Back side