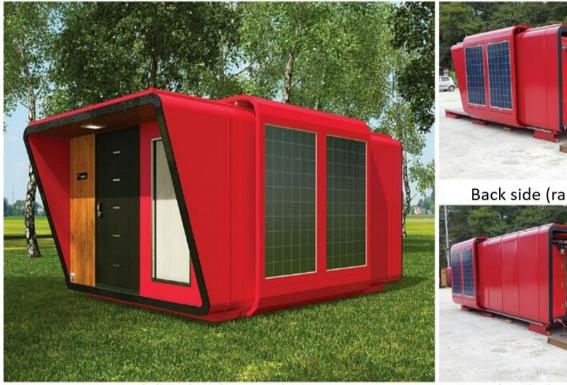

# LI-LEISURE HOUSE Any Home Transformer

Interior design

Model exterior / solar panels on a rail structure

Model with solar panels

Back side (rail after moving)

Back side

model with solar panels

To increase the efficiency of solar panels you can unfold it and adjust the angle