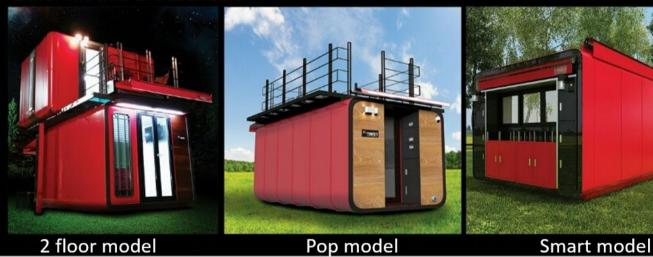

## What is Li-Leisure?

Li-Leisure is a new housing trend with combined LIVING and LEISURE.
Various models can be used all year around. In addition, it is a unique mobile house with many leisure functions, excellent design and IT technologies

#### · Other models are available

광주광역시 광산구 월봉반월길 232 (산월동858-9) TEL 062 714 3307 / FAX 062 714 3308 MOBILE 010 4051 8217