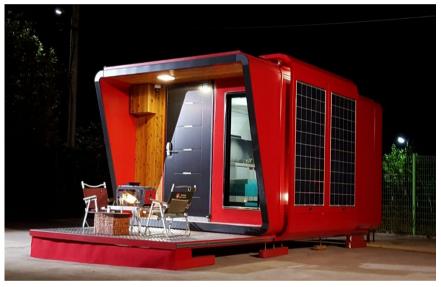

model with solar panels

To increase the efficiency of solar panels you can unfold it and adjust the angle

# LI-LEISURE HOUSE Any Home Transformer

Interior design

Model exterior / solar panels on a rail structure

Model with solar panels

Back side (rail after moving)

Back side