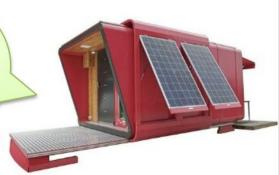

model with solar panels

To increase the efficiency of solar panels you can unfold it and adjust the angle

# LI-LEISURE HOUSE Any Home Transformer

Interior design

Model exterior / solar panels on a rail structure

Model with solar panels

Back side (rail after moving)

Back side