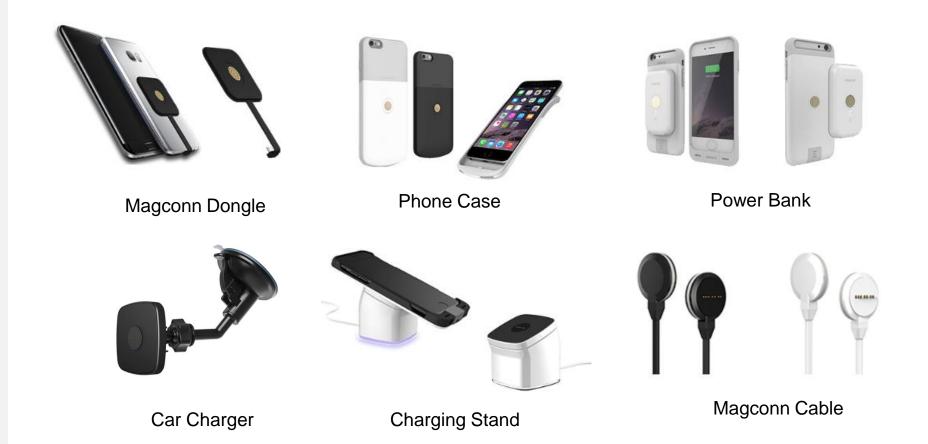

# Magnetic Wireless Charging & Data Transfer & OTG Solution Magconn Technology evolves to Super Speed!!

Magconn technology can be applied to various mobile devices such as smartphone, Tablet PC, camera, wearable watch, power bank, scanner, phone case/accessories, etc.