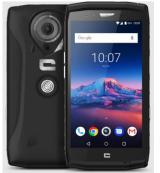

# Magnetic Wireless Charging & Data Transfer & OTG Solution Magconn Technology evolves to Super Speed!!

Magconn technology can be applied to various mobile devices such as smartphone, Tablet PC, camera, wearable watch, power bank, scanner, phone case/accessories, etc.

### Magconn®