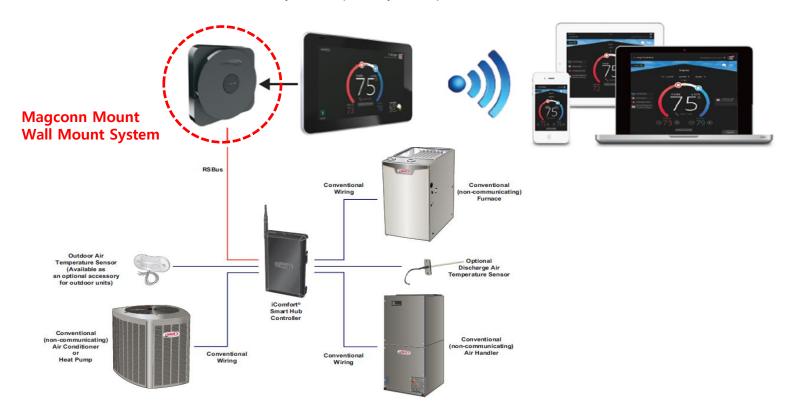

Tplatform (Tablet Management Cabinet )

Medical Device

Public Charging powerbank service

Magconn Tablet & Wall Mount System for Smart Home / Residential Control System (IoT system)