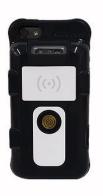

#### Waterproof

Magconn RX meets is IP68 max.

#### Dustproof

O Magconn RX meets is IP68 max.

#### Rotating 360°