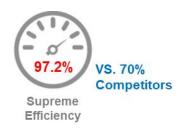

Non-Electromagnetic Waves

| Competitors                                    | Magconn                                          |
|------------------------------------------------|--------------------------------------------------|
| Charging only                                  | Charging & data sync                             |
| 30% energy loss<br>Heating issue               | No energy loss No heating issue Quick charging   |
| Charging at specific angles                    | Charge and sync rotating 360°                    |
| High price                                     | Affordable price                                 |
| Unproven technology from electromagnetic field | No harmful technology from electromagnetic field |

#### Why Magconn™?

Magconn flies away beyond competitors