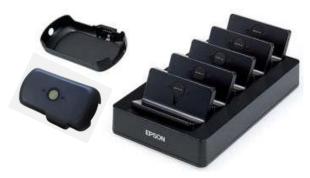

Tplatform (Tablet Management Cabinet )

Medical Device

Public Charging powerbank service

Magconn Tablet & Wall Mount System for Smart Home / Residential Control System (IoT system)