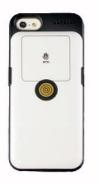

# Magconn is a conductive wireless charging and data sync technology

with an automatically pinpointing magnetic connection capability.