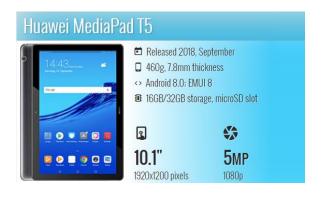

# Magnetic Wireless Charging & Data Transfer & OTG Solution Magconn Technology evolves to Super Speed!!

Magconn technology can be applied to various mobile devices such as smartphone, Tablet PC, camera, wearable watch, power bank, scanner, phone case/accessories, etc.