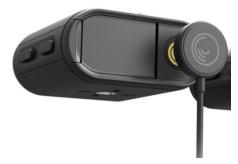

#### Long life cycle

Up to 50,000 cycles.

Smart Phone Tablet PC

Scanner (RFID/Barcode)

Bike Light & GPS Tracker

**Action Camera** 

Outdoor Jacket (smart heating solution)

VR Glass Controller & Charger