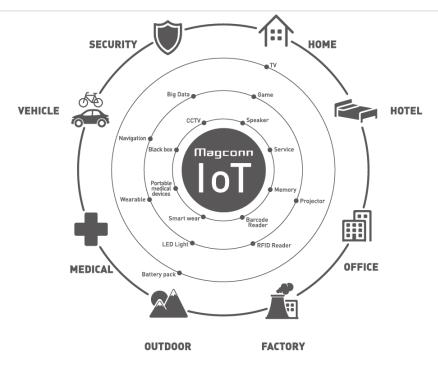

# Magnetic Wireless Charging & Data Transfer & OTG Solution Magconn Technology evolves to Super Speed!!

Magconn technology can be applied to various mobile devices such as smartphone, Tablet PC, camera, wearable watch, power bank, scanner, phone case/accessories, etc.

#### Long life cycle

Up to 50,000 cycles.

Smart Phone Tablet PC

Scanner (RFID/Barcode)

Bike Light & GPS Tracker

**Action Camera** 

Outdoor Jacket (smart heating solution)

VR Glass Controller & Charger

Tplatform (Tablet Management Cabinet )

Medical Device

Public Charging powerbank service

Magconn Tablet & Wall Mount System for Smart Home / Residential Control System (IoT system)