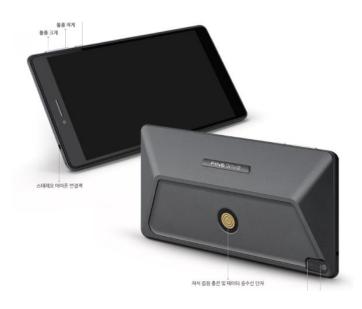

# Modern design and Innovative engineering solution

#### Waterproof

Magconn RX meets is IP68 max.

#### Dustproof

O Magconn RX meets is IP68 max.

#### Rotating 360°