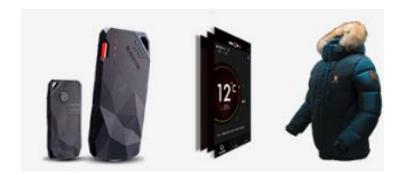

#### Long life cycle

Up to 50,000 cycles.

Smart Phone Tablet PC

Scanner (RFID/Barcode)

Bike Light & GPS Tracker

**Action Camera** 

Outdoor Jacket (smart heating solution)

VR Glass Controller & Charger