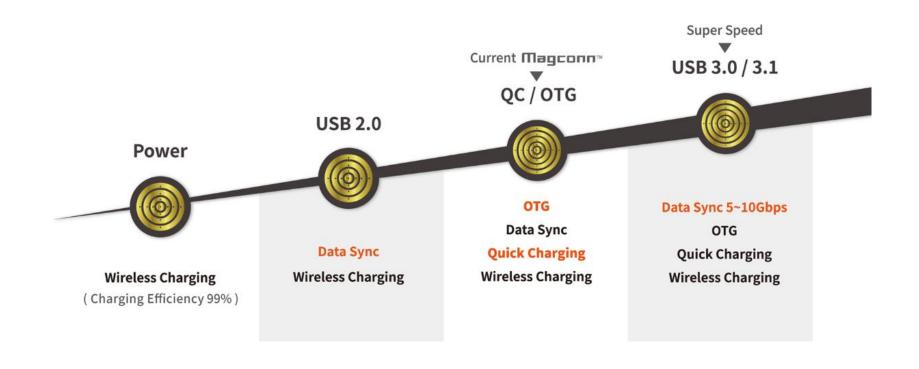

# Magnetic Wireless Charging & Data Transfer & OTG Solution Magconn Technology evolves to Super Speed!!

Magconn technology can be applied to various mobile devices such as smartphone, Tablet PC, camera, wearable watch, power bank, scanner, phone case/accessories, etc.