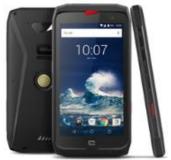

# Magnetic Wireless Charging & Data Transfer & OTG Solution Magconn Technology evolves to Super Speed!!

Magconn technology can be applied to various mobile devices such as smartphone, Tablet PC, camera, wearable watch, power bank, scanner, phone case/accessories, etc.

### Magconn®