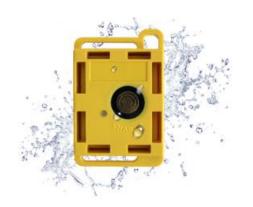

#### Waterproof

Magconn RX meets is IP68 max.

#### Dustproof

O Magconn RX meets is IP68 max.