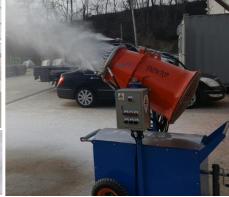

# **SNOW TECH SNOW POP** SMALL! EASY! SIMPLE!

# Easy snowmaking

SNOW POP is a small and easy snowmaker which anyone who wants to make snow can use.

SNOW POP can makes snow easily and freely out of snowmaking which has been difficult and of a hassle.

The previous snowmaking was possible only with high tension electricity, Dedicated snowmaking pump, large snowmaking water and other Ancillary facilities.

But, SNOW POP resolved these problems so that even ordinary users Can experience Snowmaking. Now, try to make snow place only for me With SNOW POP at your home, garden and downtown.