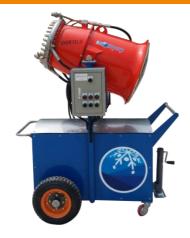

# **SNOW TECH SNOW POP** SMALL! EASY! SIMPLE!

#### **SNOW POP Features**

- · Popularization of snowmaking, Snow POP
- · Anyone can make snow easily.
- · You can apply to any area such as home, downtown, commercial space, education field, snow-related activities and other snow projects.
- Serviceable with general household electricity (220V, Single phase)
- · You can supply water just by connecting with tap water
- · Due to small size, easy to move and snowmaking at the place where you want.
- · Easy to use.

# Small Snowmaker

# Easy snowmaking

SNOW POP is a small and easy snowmaker which anyone who wants to make snow can use.

SNOW POP can makes snow easily and freely out of snowmaking which has been difficult and of a hassle.

The previous snowmaking was possible only with high tension electricity, Dedicated snowmaking pump, large snowmaking water and other Ancillary facilities.

But, SNOW POP resolved these problems so that even ordinary users Can experience Snowmaking. Now, try to make snow place only for me With SNOW POP at your home, garden and downtown.

#### Start snowmaking with SNOW POP!