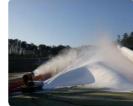

# TOP OF TOPS Fan Type Snowmaker SNOWZEUS

SNOWZEUS is a Snow making machine used to produce a mass of snow in Ski Resort and Sledge Park in the field.

SNOWZEUS produces snow at the temperature below zero and can produce a rich amount of snow and has the good snow quality. Reflecting the climate conditions of nowadays, we designed "Manifold" that can be operated in 5 steps corresponding with the temperature of climate, and maximized the snowmaking capacity by Multi-Nozzle System.

#### **SNOW ZEUS Snowmaking**

Website: www.snowtechco.kr

All Weather Snow Making

Real Falling Snow at Any Temperature All Weather Snowmaker