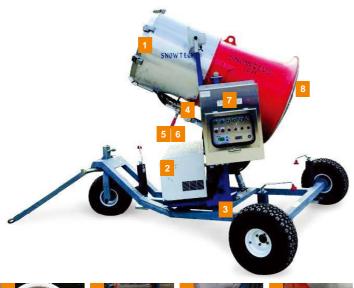

#### **SNOW ZEUS Structure**

#### **Technical Specification**

System

Auto Control Valve & Manual Valve

with high Polymer Coating

| Model/Type            | SNOWZEUS                                | REMARKS     |                          |
|-----------------------|-----------------------------------------|-------------|--------------------------|
|                       | Length 2.95m                            |             |                          |
| Dimension             | Width                                   | 2.25m       |                          |
|                       | Height                                  | 2m          |                          |
| Weight                | -                                       | 750kg       |                          |
|                       | Fan                                     | 15 kW       |                          |
| Power<br>Consumption  | Compressor<br>(Scroll Oil-free<br>Type) | 3.7kW       | (380V, 3Phase)           |
|                       | Heating 5kW                             |             |                          |
| Nozzle System         | Water nozzle                            | 228EA       |                          |
|                       | Nucleator nozzle                        | 8EA         |                          |
| Water pressure        | -                                       | 11Bar~30Bar | (Recommend : 20~25kg/m²) |
| Operating             | Swing angle                             | 360°        |                          |
| Angle                 | Tilting angle                           | 0°~70°      |                          |
| Discharge<br>distance |                                         | 15m~60m     |                          |