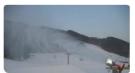

# TOP OF TOPS Fan Type Snowmaker SNOWZEUS

SNOWZEUS is a Snow making machine used to produce a mass of snow in Ski Resort and Sledge Park in the field.

SNOWZEUS produces snow at the temperature below zero and can produce a rich amount of snow and has the good snow quality. Reflecting the climate conditions of nowadays, we designed "Manifold" that can be operated in 5 steps corresponding with the temperature of climate, and maximized the snowmaking capacity by Multi-Nozzle System.

#### **SNOW ZEUS Snowmaking**

Website: www.snowtechco.kr

All Weather Snow Making

Real Falling Snow at Any Temperature All Weather Snowmaker