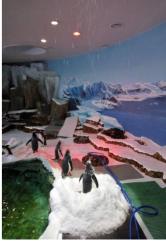

## SNOW STAR MAGIC

Real falling snow space All year around

**Snow House** 

Penguin hous in national zoo

- **SNOW STAR MAGIC Features**
- •It will make real, cold snow fall in all four season at any temperature. •It can be installed indoors and outdoors, making it possible to enjoy the texture and scenery of snow falling similar to that of that of natural snow.
- •It will help create a unique snow-themed setting.
- •It can help people experience fine and dry snow that feels natural.
- •It will help create a pleasant and eco-friendly space with fresh snow.
- •There is a round-shaped LED light installed to escalate mood and create a sentimental space while snow is falling.
- •It can be operated easily and simply with its control panel that includes an automatic system.