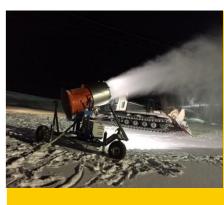

# TOP OF TOPS Fan Type Snowmaker SNOWZEUS

SNOWZEUS is a Snow making machine used to produce a mass of snow in Ski Resort and Sledge Park in the field.

SNOWZEUS produces snow at the temperature below zero and can produce a rich amount of snow and has the good snow quality. Reflecting the climate conditions of nowadays, we designed "Manifold" that can be operated in 5 steps corresponding with the temperature of climate, and maximized the snowmaking capacity by Multi-Nozzle System.

#### **SNOW ZEUS Snowmaking**

Website: www.snowtechco.kr

All Weather Snow Making

Real Falling Snow at Any Temperature All Weather Snowmaker