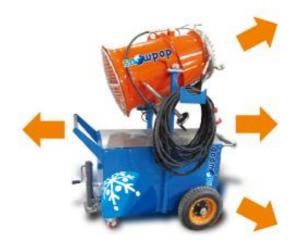

# **SNOW TECH SNOW POP** SMALL! EASY! SIMPLE!

#### **SNOW POP Features**

- · Popularization of snowmaking, Snow POP
- · Anyone can make snow easily.
- · You can apply to any area such as home, downtown, commercial space, education field, snow-related activities and other snow projects.
- Serviceable with general household electricity (220V, Single phase)
- · You can supply water just by connecting with tap water
- · Due to small size, easy to move and snowmaking at the place where you want.
- · Easy to use.

# Small Snowmaker

# Easy snowmaking

SNOW POP is a small and easy snowmaker which anyone who wants to make snow can use.

SNOW POP can makes snow easily and freely out of snowmaking which has been difficult and of a hassle.

The previous snowmaking was possible only with high tension electricity, Dedicated snowmaking pump, large snowmaking water and other Ancillary facilities.

But, SNOW POP resolved these problems so that even ordinary users Can experience Snowmaking. Now, try to make snow place only for me With SNOW POP at your home, garden and downtown.

#### **SNOW POP Structure**

|  | V DC |       |
|--|------|-------|
|  |      | II CO |
|  |      |       |
|  |      |       |

| O 1     |           |         | iding and |       | and the second second |
|---------|-----------|---------|-----------|-------|-----------------------|
| reate v | VOLIT OWN | enow ei | idina and | enow. | nardeni               |
|         |           |         |           |       |                       |