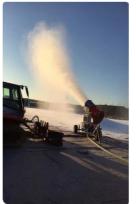

# Easy snowmaking

SNOW POP is a small and easy snowmaker which anyone who wants to make snow can use.

SNOW POP can makes snow easily and freely out of snowmaking which has been difficult and of a hassle.

The previous snowmaking was possible only with high tension electricity, Dedicated snowmaking pump, large snowmaking water and other Ancillary facilities.

But, SNOW POP resolved these problems so that even ordinary users Can experience Snowmaking. Now, try to make snow place only for me With SNOW POP at your home, garden and downtown.

#### Start snowmaking with SNOW POP!