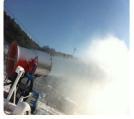

# TOP OF TOPS Fan Type Snowmaker SNOWZEUS

SNOWZEUS is a Snow making machine used to produce a mass of snow in Ski Resort and Sledge Park in the field.

SNOWZEUS produces snow at the temperature below zero and can produce a rich amount of snow and has the good snow quality. Reflecting the climate conditions of nowadays, we designed "Manifold" that can be operated in 5 steps corresponding with the temperature of climate, and maximized the snowmaking capacity by Multi-Nozzle System.

#### **SNOW ZEUS Snowmaking**

Website: www.snowtechco.kr

All Weather Snow Making

Real Falling Snow at Any Temperature All Weather Snowmaker