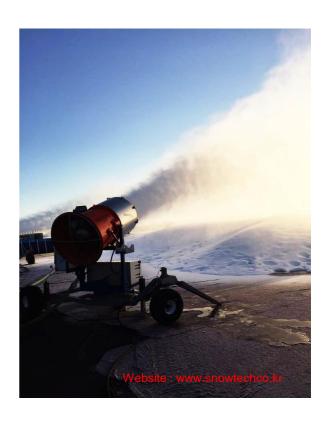

# TOP OF TOPS Fan Type Snowmaker SNOWZEUS

SNOWZEUS is a Snow making machine used to produce a mass of snow in Ski Resort and Sledge Park in the field.

SNOWZEUS produces snow at the temperature below zero and can produce a rich amount of snow and has the good snow quality. Reflecting the climate conditions of nowadays, we designed "Manifold" that can be operated in 5 steps corresponding with the temperature of climate, and maximized the snowmaking capacity by Multi-Nozzle System.

#### **SNOW ZEUS Snowmaking**

Website: www.snowtechco.kr

All Weather Snow Making

Real Falling Snow at Any Temperature All Weather Snowmaker