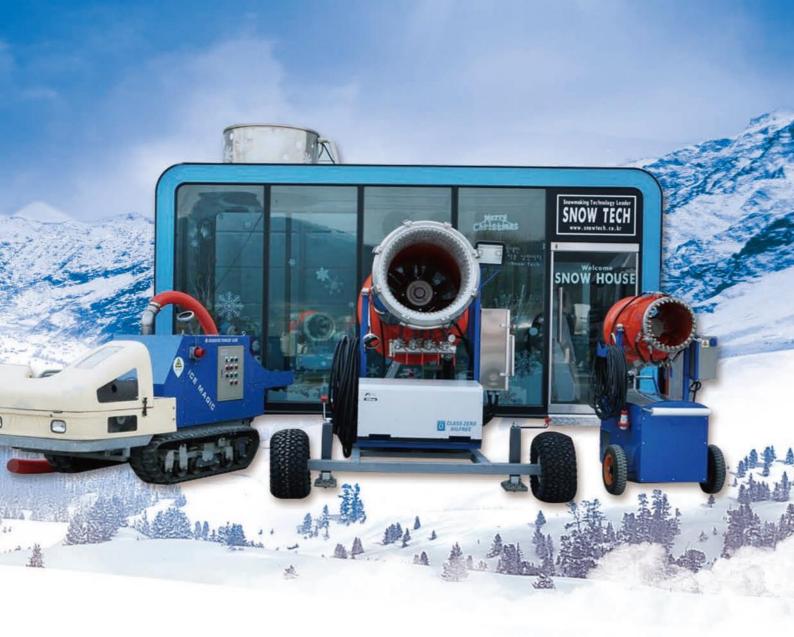

# **Snowmaking Technology Leader**

SnowTech's Snow Making Machines

We make real snow

# Home snow making machine (Mini/Small snowmaker)

# S.T SNOWTECH CO.,LTD. **Snow Tech Story**

Snow Tech is a professional company who continuously co ncentrated on "snowmaking technologies", and specialized i n manufacturing "Snowmaker" machines.

We believe that snow is God's most beautiful and romantic gift to man.