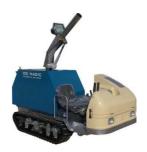

#### **ICE MAGIC Type**

[Caster Wheel Type]

[Towed Type]

[Motorized Type]

Live Falling Snow In Any Season