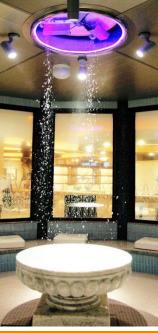

## **SNOW STAR MAGIC**

This snowmaker can make real cold snow in the whole ye ar and be used at temperature from zero to 25 degrees.

Snow Star Magic has been used in the snow park, sno w play park and ice room of spa as well as the cafe, res taurant with the place to snow. The biggest advantage i s definitely to touch and feel real cold snow.

## SNOW STAR MAGIC

Real falling snow space All year around

**Snow House** 

Penguin hous in national zoo

- **SNOW STAR MAGIC Features**
- •It will make real, cold snow fall in all four season at any temperature. •It can be installed indoors and outdoors, making it possible to enjoy the texture and scenery of snow falling similar to that of that of natural snow.
- •It will help create a unique snow-themed setting.
- •It can help people experience fine and dry snow that feels natural.
- •It will help create a pleasant and eco-friendly space with fresh snow.
- •There is a round-shaped LED light installed to escalate mood and create a sentimental space while snow is falling.
- •It can be operated easily and simply with its control panel that includes an automatic system.