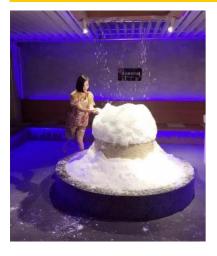

## **SNOW STAR MAGIC**

This snowmaker can make real cold snow in the whole ye ar and be used at temperature from zero to 25 degrees.

Snow Star Magic has been used in the snow park, sno w play park and ice room of spa as well as the cafe, res taurant with the place to snow. The biggest advantage i s definitely to touch and feel real cold snow.

## SNOW STAR MAGIC

Real falling snow space All year around

**Snow House** 

Penguin hous in national zoo

- **SNOW STAR MAGIC Features**
- •It will make real, cold snow fall in all four season at any temperature. •It can be installed indoors and outdoors, making it possible to enjoy the texture and scenery of snow falling similar to that of that of natural snow.
- •It will help create a unique snow-themed setting.
- •It can help people experience fine and dry snow that feels natural.
- •It will help create a pleasant and eco-friendly space with fresh snow.
- •There is a round-shaped LED light installed to escalate mood and create a sentimental space while snow is falling.
- •It can be operated easily and simply with its control panel that includes an automatic system.