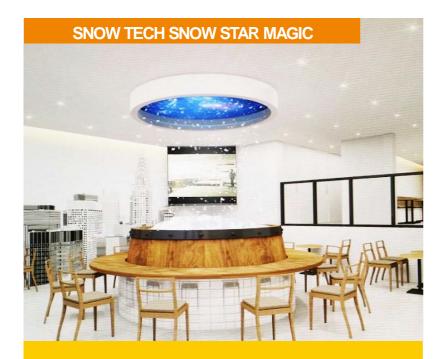

## **SNOW STAR MAGIC**

This snowmaker can make real cold snow in the whole ye ar and be used at temperature from zero to 25 degrees.

Snow Star Magic has been used in the snow park, sno w play park and ice room of spa as well as the cafe, res taurant with the place to snow. The biggest advantage i s definitely to touch and feel real cold snow.

## SNOW STAR MAGIC

Real falling snow space All year around

**Snow House** 

Penguin hous in national zoo

- **SNOW STAR MAGIC Features**
- •It will make real, cold snow fall in all four season at any temperature. •It can be installed indoors and outdoors, making it possible to enjoy the texture and scenery of snow falling similar to that of that of natural snow.
- •It will help create a unique snow-themed setting.
- •It can help people experience fine and dry snow that feels natural.
- •It will help create a pleasant and eco-friendly space with fresh snow.
- •There is a round-shaped LED light installed to escalate mood and create a sentimental space while snow is falling.
- •It can be operated easily and simply with its control panel that includes an automatic system.