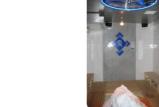

## **SNOW STAR MAGIC**

This snowmaker can make real cold snow in the whole ye ar and be used at temperature from zero to 25 degrees.

Snow Star Magic has been used in the snow park, sno w play park and ice room of spa as well as the cafe, res taurant with the place to snow. The biggest advantage i s definitely to touch and feel real cold snow.

## SNOW STAR MAGIC

Real falling snow space All year around

**Snow House** 

Penguin hous in national zoo

- **SNOW STAR MAGIC Features**
- •It will make real, cold snow fall in all four season at any temperature. •It can be installed indoors and outdoors, making it possible to enjoy the texture and scenery of snow falling similar to that of that of natural snow.
- •It will help create a unique snow-themed setting.
- •It can help people experience fine and dry snow that feels natural.
- •It will help create a pleasant and eco-friendly space with fresh snow.
- •There is a round-shaped LED light installed to escalate mood and create a sentimental space while snow is falling.
- •It can be operated easily and simply with its control panel that includes an automatic system.