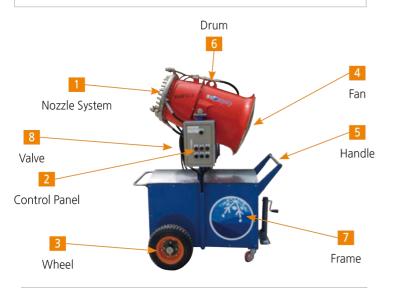

#### **SNOW POP Structure**

|  | V DC |       |
|--|------|-------|
|  |      | II CO |
|  |      |       |
|  |      |       |

| O 1     |           |         | iding and |       | and the second second |
|---------|-----------|---------|-----------|-------|-----------------------|
| reate v | VOLIT OWN | enow ei | idina and | enow. | nardeni               |
|         |           |         |           |       |                       |