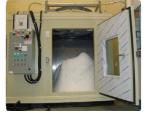

# Small Snowmaker

# Easy snowmaking

SNOW POP is a small and easy snowmaker which anyone who wants to make snow can use.

SNOW POP can makes snow easily and freely out of snowmaking which has been difficult and of a hassle.

The previous snowmaking was possible only with high tension electricity, Dedicated snowmaking pump, large snowmaking water and other Ancillary facilities.

But, SNOW POP resolved these problems so that even ordinary users Can experience Snowmaking. Now, try to make snow place only for me With SNOW POP at your home, garden and downtown.