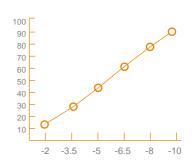

#### **SNOW ZEUS Snow Production**

 $\begin{tabular}{ll} \hline \& Water Temperature: 3 \begin{tabular}{ll} C & Relative Humidity: 60\% & Water Pressure: 20 \begin{tabular}{ll} Moreover & Moreove$ 

| Air Temp.         | $^{\circ}$ | -2    | -3.5  | -5     | -6.5   | -8     | -10    |
|-------------------|------------|-------|-------|--------|--------|--------|--------|
| Eject Q'ty(Water) | l/hr       | 3,542 | 9,090 | 14,396 | 20,444 | 26,204 | 31,061 |
| Snow Q'ty         | m³/h       | 10    | 26    | 41     | 58.4   | 75     | 94     |

 $<sup>^{\</sup>star}$  Snow making capacity can be adjusted by Nozzle arrangement , above tale is for high temperature area.