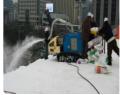

# **SNOW TECH SNOW POP** SMALL! EASY! SIMPLE!

# Small Snowmaker

# Easy snowmaking

SNOW POP is a small and easy snowmaker which anyone who wants to make snow can use.

SNOW POP can makes snow easily and freely out of snowmaking which has been difficult and of a hassle.

The previous snowmaking was possible only with high tension electricity, Dedicated snowmaking pump, large snowmaking water and other Ancillary facilities.

But, SNOW POP resolved these problems so that even ordinary users Can experience Snowmaking. Now, try to make snow place only for me With SNOW POP at your home, garden and downtown.