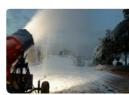

# TOP OF TOPS Fan Type Snowmaker SNOWZEUS

SNOWZEUS is a Snow making machine used to produce a mass of snow in Ski Resort and Sledge Park in the field.

SNOWZEUS produces snow at the temperature below zero and can produce a rich amount of snow and has the good snow quality. Reflecting the climate conditions of nowadays, we designed "Manifold" that can be operated in 5 steps corresponding with the temperature of climate, and maximized the snowmaking capacity by Multi-Nozzle System.

#### **SNOW ZEUS Snowmaking**

Website: www.snowtechco.kr

All Weather Snow Making

Real Falling Snow at Any Temperature All Weather Snowmaker