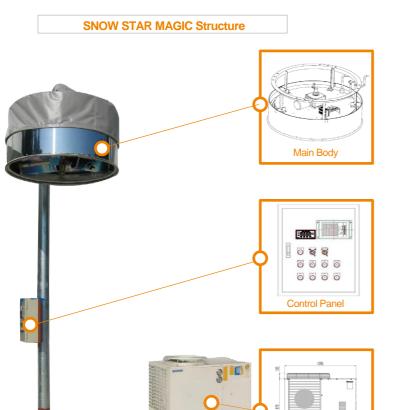

#### **SNOW ZEUS Structure**

#### **Technical Specification**

System

Auto Control Valve & Manual Valve

with high Polymer Coating

| Model/Type            | SNOWZEUS                                | REMARKS     |                          |
|-----------------------|-----------------------------------------|-------------|--------------------------|
|                       | Length 2.95m                            |             |                          |
| Dimension             | Width                                   | 2.25m       |                          |
|                       | Height                                  | 2m          |                          |
| Weight                | -                                       | 750kg       |                          |
|                       | Fan                                     | 15 kW       |                          |
| Power<br>Consumption  | Compressor<br>(Scroll Oil-free<br>Type) | 3.7kW       | (380V, 3Phase)           |
|                       | Heating 5kW                             |             |                          |
| Nozzle System         | Water nozzle                            | 228EA       |                          |
|                       | Nucleator nozzle                        | 8EA         |                          |
| Water pressure        | -                                       | 11Bar~30Bar | (Recommend : 20~25kg/m²) |
| Operating             | Swing angle                             | 360°        |                          |
| Angle                 | Tilting angle                           | 0°~70°      |                          |
| Discharge<br>distance |                                         | 15m~60m     |                          |