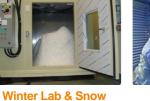

# Small Snowmaker

# Easy snowmaking

SNOW POP is a small and easy snowmaker which anyone who wants to make snow can use.

SNOW POP can makes snow easily and freely out of snowmaking which has been difficult and of a hassle.

The previous snowmaking was possible only with high tension electricity, Dedicated snowmaking pump, large snowmaking water and other Ancillary facilities.

But, SNOW POP resolved these problems so that even ordinary users Can experience Snowmaking. Now, try to make snow place only for me With SNOW POP at your home, garden and downtown.