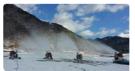

# TOP OF TOPS Fan Type Snowmaker SNOWZEUS

SNOWZEUS is a Snow making machine used to produce a mass of snow in Ski Resort and Sledge Park in the field.

SNOWZEUS produces snow at the temperature below zero and can produce a rich amount of snow and has the good snow quality. Reflecting the climate conditions of nowadays, we designed "Manifold" that can be operated in 5 steps corresponding with the temperature of climate, and maximized the snowmaking capacity by Multi-Nozzle System.

#### **SNOW ZEUS Snowmaking**

Website: www.snowtechco.kr

All Weather Snow Making

Real Falling Snow at Any Temperature All Weather Snowmaker