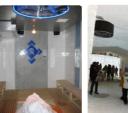

## **SNOW STAR MAGIC**

This snowmaker can make real cold snow in the whole ye ar and be used at temperature from zero to 25 degrees.

Snow Star Magic has been used in the snow park, sno w play park and ice room of spa as well as the cafe, res taurant with the place to snow. The biggest advantage i s definitely to touch and feel real cold snow.

## SNOW STAR MAGIC

Real falling snow space All year around

**Snow House** 

Penguin hous in national zoo

- **SNOW STAR MAGIC Features**
- •It will make real, cold snow fall in all four season at any temperature. •It can be installed indoors and outdoors, making it possible to enjoy the texture and scenery of snow falling similar to that of that of natural snow.
- •It will help create a unique snow-themed setting.
- •It can help people experience fine and dry snow that feels natural.
- •It will help create a pleasant and eco-friendly space with fresh snow.
- •There is a round-shaped LED light installed to escalate mood and create a sentimental space while snow is falling.
- •It can be operated easily and simply with its control panel that includes an automatic system.