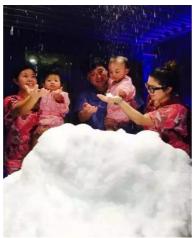

## **SNOW STAR MAGIC**

This snowmaker can make real cold snow in the whole ye ar and be used at temperature from zero to 25 degrees.

Snow Star Magic has been used in the snow park, sno w play park and ice room of spa as well as the cafe, res taurant with the place to snow. The biggest advantage i s definitely to touch and feel real cold snow.

## SNOW STAR MAGIC

Real falling snow space All year around

**Snow House** 

Penguin hous in national zoo

- **SNOW STAR MAGIC Features**
- •It will make real, cold snow fall in all four season at any temperature. •It can be installed indoors and outdoors, making it possible to enjoy the texture and scenery of snow falling similar to that of that of natural snow.
- •It will help create a unique snow-themed setting.
- •It can help people experience fine and dry snow that feels natural.
- •It will help create a pleasant and eco-friendly space with fresh snow.
- •There is a round-shaped LED light installed to escalate mood and create a sentimental space while snow is falling.
- •It can be operated easily and simply with its control panel that includes an automatic system.