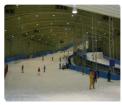

## **SNOW STAR MAGIC**

This snowmaker can make real cold snow in the whole ye ar and be used at temperature from zero to 25 degrees.

Snow Star Magic has been used in the snow park, sno w play park and ice room of spa as well as the cafe, res taurant with the place to snow. The biggest advantage i s definitely to touch and feel real cold snow.

## SNOW STAR MAGIC

Real falling snow space All year around

**Snow House** 

Penguin hous in national zoo

- **SNOW STAR MAGIC Features**
- •It will make real, cold snow fall in all four season at any temperature. •It can be installed indoors and outdoors, making it possible to enjoy the texture and scenery of snow falling similar to that of that of natural snow.
- •It will help create a unique snow-themed setting.
- •It can help people experience fine and dry snow that feels natural.
- •It will help create a pleasant and eco-friendly space with fresh snow.
- •There is a round-shaped LED light installed to escalate mood and create a sentimental space while snow is falling.
- •It can be operated easily and simply with its control panel that includes an automatic system.