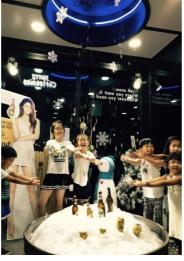

## **SNOW STAR MAGIC**

This snowmaker can make real cold snow in the whole ye ar and be used at temperature from zero to 25 degrees.

Snow Star Magic has been used in the snow park, sno w play park and ice room of spa as well as the cafe, res taurant with the place to snow. The biggest advantage i s definitely to touch and feel real cold snow.

## SNOW STAR MAGIC

Real falling snow space All year around

**Snow House** 

Penguin hous in national zoo

- **SNOW STAR MAGIC Features**
- •It will make real, cold snow fall in all four season at any temperature. •It can be installed indoors and outdoors, making it possible to enjoy the texture and scenery of snow falling similar to that of that of natural snow.
- •It will help create a unique snow-themed setting.
- •It can help people experience fine and dry snow that feels natural.
- •It will help create a pleasant and eco-friendly space with fresh snow.
- •There is a round-shaped LED light installed to escalate mood and create a sentimental space while snow is falling.
- •It can be operated easily and simply with its control panel that includes an automatic system.