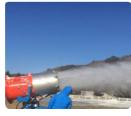

## **ICE MAGIC**

Ice Magic is a snowmaker that works in a ny season without being affected by temp erature.

Existing snowmakers can produce snow only below zero degrees.

However, Ice Magic can produce snow a tany temperature.

Furthermore, while existing snowmakers require complicated additional facilities In cluding a mass storage water tank, powe r and a high pressure pump for producin g snow, Ice Magic can be utilized very eff iciently because it can produce snow eas ily and Simply any place and any time wi th only the input of ice, the material for m aking snow, and power