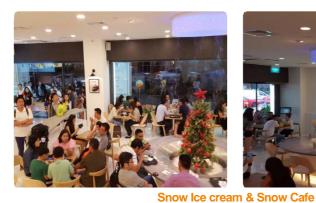

|  |  |  |
| Snowmaking              | Snowmaking temperature | 0℃~25℃      |  |  |  |
|                         | Snowmaking quantity    | 0.3 m³/h    |  |  |  |
|                         | Particle of snow       | 100μm~700μm |  |  |  |
|                         | Weight of snow         | 0.15        |  |  |  |

| Model        |        | SSM (SnowStarMagic) |
|--------------|--------|---------------------|
| Size         | Dia.   | 1,160mm             |
| Size         | Height | 800mm               |
| Weight       |        | 120kg               |
| Supply power |        | AC380V-3.5kW/hr     |
| Outdoor Unit | Shape  | or                  |
| Outdoor Unit | Comp.  | AC380V-5kW/hr       |

Fresh snow, where you want it, whenever you need it

#### **SNOW STAR MAGIC Snowmaking**





**Outdoor Unit** 







**Snow Beer Bar** 







Theme park & Co mplex shopping mall- Snow Ball

**Snow Animal Area** 







**Snow Spa** 









Snow tunnel in a snow fun park

Museum Website: www.snowtechco.kr

Chamber



#### **ICE MAGIC Features**

- · It does no harm to humans and to the environment as it uses standard ice.
- · It can make snow anytime, even at temperatures other than the freezing point.
- Easy to move around with diverse moving systems (motorized type / towed type) It can make sn
  ow anywhere as it is equipped with a hose.
- It allows easy operation as it only needs to be connected to a power source (380V/3-phase)
- and does not require additional facilities.

Snow Maker Real Snow, Any where, Anytime! All Season Sno wmaker

## **ICE MAGIC**

Ice Magic is a