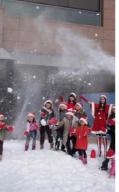

# Easy snowmaking

SNOW POP is a small and easy snowmaker which anyone who wants to make snow can use.

SNOW POP can makes snow easily and freely out of snowmaking which has been difficult and of a hassle.

The previous snowmaking was possible only with high tension electricity, Dedicated snowmaking pump, large snowmaking water and other Ancillary facilities.

But, SNOW POP resolved these problems so that even ordinary users Can experience Snowmaking. Now, try to make snow place only for me With SNOW POP at your home, garden and downtown.

#### Start snowmaking with SNOW POP!