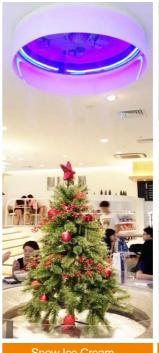

Snow Q'ty         | m³/h       | 10    | 26    | 41     | 58.4   | 75     | 94     |

 $<sup>^{\</sup>star}$  Snow making capacity can be adjusted by Nozzle arrangement , above tale is for high temperature area.



#### **SNOW ZEUS Snowmaking**

























Website: www.snowtechco.kr



All Weather Snow Making





Real Falling Snow at Any Temperature All Weather Snowmaker

## **SNOW STAR MAGIC**

This snowmaker can make real cold snow in the whole ye ar and be used at temperature from zero to 25 degrees.

Snow Star Magic has been used in the snow park, sno w play park and ice room of spa as well as the cafe, res taurant with the place to snow. The biggest advantage i s definitely to touch and feel real cold snow.

#### Your unique snow falling space can be created anywhere!





Snow Ice Cream

## SNOW STAR MAGIC

Real falling snow space All year around







**Snow House** 



Penguin hous in national zoo

- **SNOW STAR MAGIC Features**
- •It will make real, cold snow fall in all four season at any temperature. •It can be installed indoors and outdoors, making it possible to enjoy the texture and scenery of snow falling similar to that of that of natural snow.
- •It will help create a unique snow-themed setting.
- •It can help people experience fine and dry snow that feels natural.
- •It will help create a pleasant and eco-friendly space with fresh snow.
- •There is a round-shaped LED light installed to escalate mood and create a sentimental space while snow is falling.
- •It can be operated easily and simply with its control panel that includes an automatic