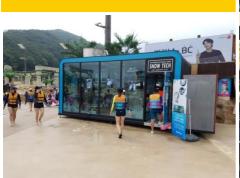

# Small Snowmaker

# Easy snowmaking

SNOW POP is a small and easy snowmaker which anyone who wants to make snow can use.

SNOW POP can makes snow easily and freely out of snowmaking which has been difficult and of a hassle.

The previous snowmaking was possible only with high tension electricity, Dedicated snowmaking pump, large snowmaking water and other Ancillary facilities.

But, SNOW POP resolved these problems so that even ordinary users Can experience Snowmaking. Now, try to make snow place only for me With SNOW POP at your home, garden and downtown.