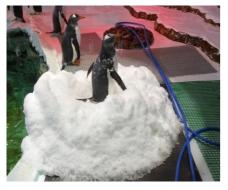

## SNOW STAR MAGIC

Real falling snow space All year around

**Snow House** 

Penguin hous in national zoo

- **SNOW STAR MAGIC Features**
- •It will make real, cold snow fall in all four season at any temperature. •It can be installed indoors and outdoors, making it possible to enjoy the texture and scenery of snow falling similar to that of that of natural snow.
- •It will help create a unique snow-themed setting.
- •It can help people experience fine and dry snow that feels natural.
- •It will help create a pleasant and eco-friendly space with fresh snow.
- •There is a round-shaped LED light installed to escalate mood and create a sentimental space while snow is falling.
- •It can be operated easily and simply with its control panel that includes an automatic system.