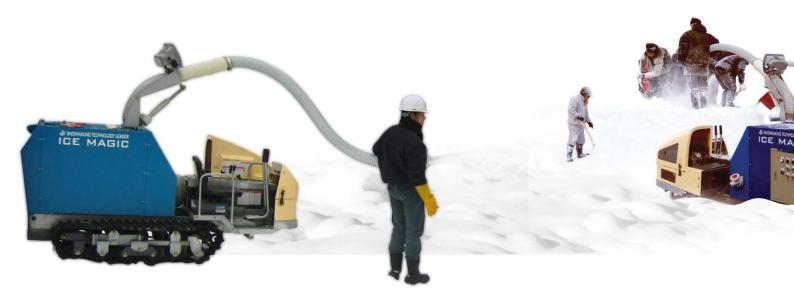

## **ICE MAGIC**

Ice Magic is a snowmaker that works in a ny season without being affected by temp erature.

Existing snowmakers can produce snow only below zero degrees.

However, Ice Magic can produce snow a tany temperature.

Furthermore, while existing snowmakers require complicated additional facilities In cluding a mass storage water tank, powe r and a high pressure pump for producin g snow, Ice Magic can be utilized very eff iciently because it can produce snow eas ily and Simply any place and any time wi th only the input of ice, the material for m aking snow, and power

#### **ICE MAGIC Application Areas**

- Outdoor Snowboarding
- Outdoor Ski Resorts
- Indoor Ski Center
- Major City Events
- Mini ski-slope for kids to sledge down
- Snow Park
- Snow Test on automobiles and electronic goods
- Ice Rink
- Fun Park
- Film, TV & Advertising
- Events; Brand activations, Product launches, Fashion show, Seasonal parties, Mall installations

#### **ICE MAGIC Type**

[Caster Wheel Type]

[Towed Type]

[Motorized Type]

Live Falling Snow In Any Season