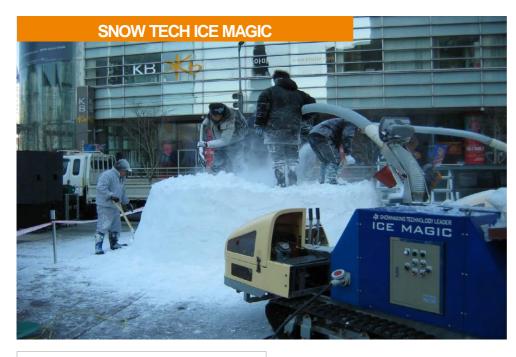

## **ICE MAGIC**

Ice Magic is a snowmaker that works in a ny season without being affected by temp erature.

Existing snowmakers can produce snow only below zero degrees.

However, Ice Magic can produce snow a tany temperature.

Furthermore, while existing snowmakers require complicated additional facilities In cluding a mass storage water tank, powe r and a high pressure pump for producin g snow, Ice Magic can be utilized very eff iciently because it can produce snow eas ily and Simply any place and any time wi th only the input of ice, the material for m aking snow, and power

#### **ICE MAGIC Snowmaking**

AUSTRALIA PERTH's Snow Slope

Snow Board – Big Air Championships

Igloo

Real Snowing Festival

Indoor Ski Center

**Snow Board in City** 

TV CF Live Falling Snow Event