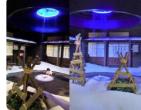

## SNOW STAR MAGIC

Real falling snow space All year around

**Snow House** 

Penguin hous in national zoo

- **SNOW STAR MAGIC Features**
- •It will make real, cold snow fall in all four season at any temperature. •It can be installed indoors and outdoors, making it possible to enjoy the texture and scenery of snow falling similar to that of that of natural snow.
- •It will help create a unique snow-themed setting.
- •It can help people experience fine and dry snow that feels natural.
- •It will help create a pleasant and eco-friendly space with fresh snow.
- •There is a round-shaped LED light installed to escalate mood and create a sentimental space while snow is falling.
- •It can be operated easily and simply with its control panel that includes an automatic system.

## **SNOW STAR MAGIC**

This snowmaker can make real cold snow in the whole ye ar and be used at temperature from zero to 25 degrees.

Snow Star Magic has been used in the snow park, sno w play park and ice room of spa as well as the cafe, res taurant with the place to snow. The biggest advantage i s definitely to touch and feel real cold snow.