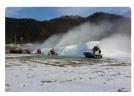

# TOP OF TOPS Fan Type Snowmaker SNOWZEUS

SNOWZEUS is a Snow making machine used to produce a mass of snow in Ski Resort and Sledge Park in the field.

SNOWZEUS produces snow at the temperature below zero and can produce a rich amount of snow and has the good snow quality. Reflecting the climate conditions of nowadays, we designed "Manifold" that can be operated in 5 steps corresponding with the temperature of climate, and maximized the snowmaking capacity by Multi-Nozzle System.

#### **SNOW ZEUS Snowmaking**

Website: www.snowtechco.kr

All Weather Snow Making

Real Falling Snow at Any Temperature All Weather Snowmaker