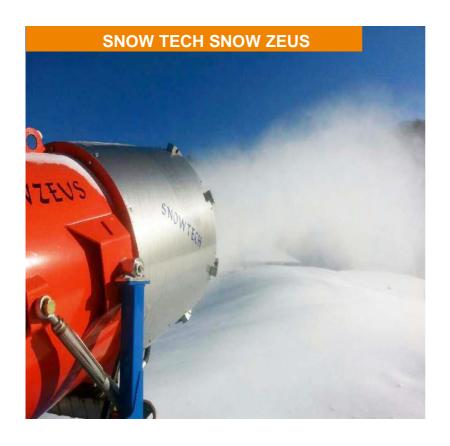

# TOP OF TOPS Fan Type Snowmaker SNOWZEUS

SNOWZEUS is a Snow making machine used to produce a mass of snow in Ski Resort and Sledge Park in the field.

SNOWZEUS produces snow at the temperature below zero and can produce a rich amount of snow and has the good snow quality. Reflecting the climate conditions of nowadays, we designed "Manifold" that can be operated in 5 steps corresponding with the temperature of climate, and maximized the snowmaking capacity by Multi-Nozzle System.

#### **SNOW ZEUS Features**

- Making high quality snow near to natural one.
- Easy to operate and maintain the machine system.
- Simple operating system.
- · Lower failure rate.
- · Maximized energy efficiency.
- Training, maintaining and repairing by specialized engineers.
- Supporting customers with long experiences in installing and designing.