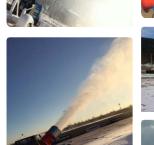

# TOP OF TOPS Fan Type Snowmaker SNOWZEUS

SNOWZEUS is a Snow making machine used to produce a mass of snow in Ski Resort and Sledge Park in the field.

SNOWZEUS produces snow at the temperature below zero and can produce a rich amount of snow and has the good snow quality. Reflecting the climate conditions of nowadays, we designed "Manifold" that can be operated in 5 steps corresponding with the temperature of climate, and maximized the snowmaking capacity by Multi-Nozzle System.

#### **SNOW ZEUS Snowmaking**

Website: www.snowtechco.kr

All Weather Snow Making

Real Falling Snow at Any Temperature All Weather Snowmaker